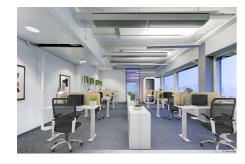

#### OFFICE 1000 M<sup>2</sup> | TECHNOPOLIS OTANIEMI

A bright and unique 4th floor office space for rent in the Innopoli 3 building. This office space covers the entire floor and has about 60 - 80 work stations, which can be modified according to the customer's needs. Technopolis' comprehensive support services are also available at the site. Contact us for more information!