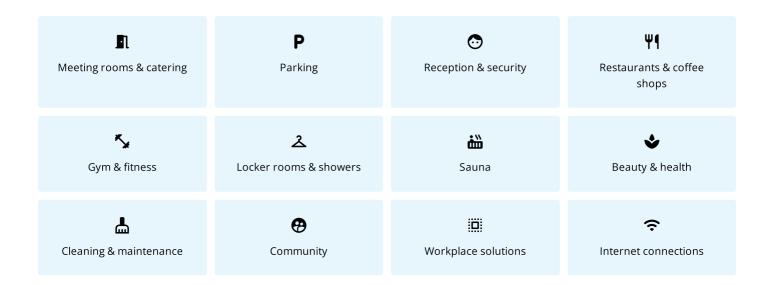

#### **SERVICES ON CAMPUS**

Your functional work environment combines office space and access to our services. Discover all the services available on this campus.

Restaurants & coffee shops