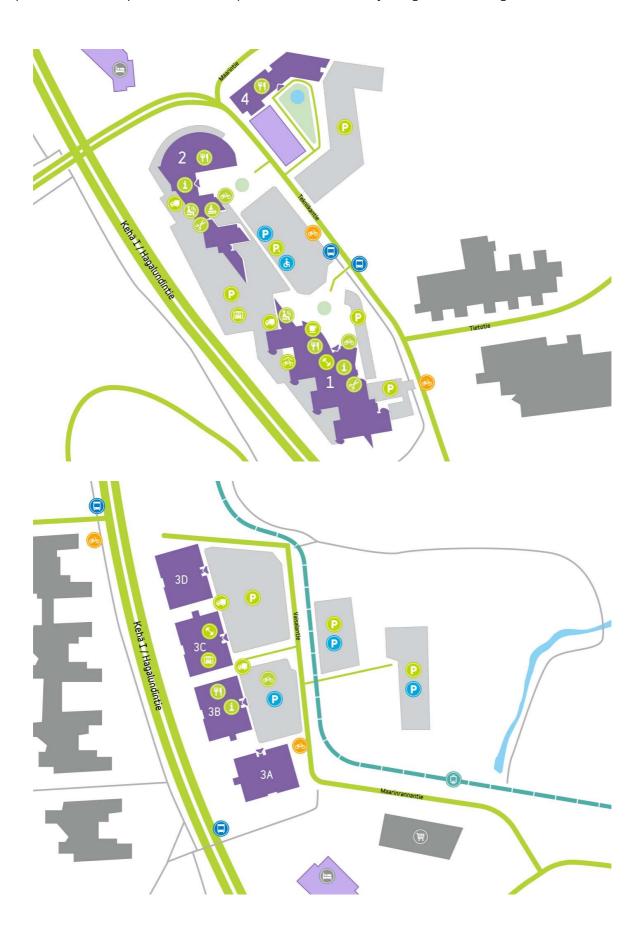

#### **DIRECTIONS**

Technopolis Otaniemi campus is located in Espoo near Aalto University along the Kehä I ring road and the metro.