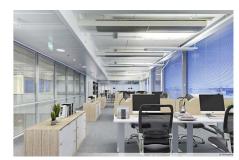

#### OFFICE 1000 M<sup>2</sup> | TECHNOPOLIS OTANIEMI

A bright and unique 4th floor office space for rent in the Innopoli 3 building. This office space covers the entire floor and has about 60 - 80 work stations, which can be modified according to the customer's needs. Technopolis' comprehensive support services are also available at the site. Contact us for more information!