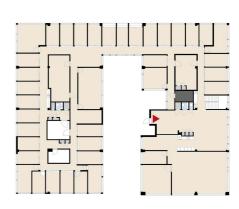

#### OFFICE 1000 M<sup>2</sup> | TECHNOPOLIS OTANIEMI

A bright and unique 4th floor office space for rent in the Innopoli 3 building. This office space covers the entire floor and has about 60 - 80 work stations, which can be modified according to the customer's needs. Technopolis' comprehensive support services are also available at the site. Contact us for more information!