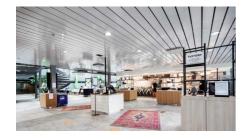

#### OFFICE 1000 M<sup>2</sup> | TECHNOPOLIS OTANIEMI

A bright and unique 4th floor office space for rent in the Innopoli 3 building. This office space covers the entire floor and has about 60 - 80 work stations, which can be modified according to the customer's needs. Technopolis' comprehensive support services are also available at the site. Contact us for more information!