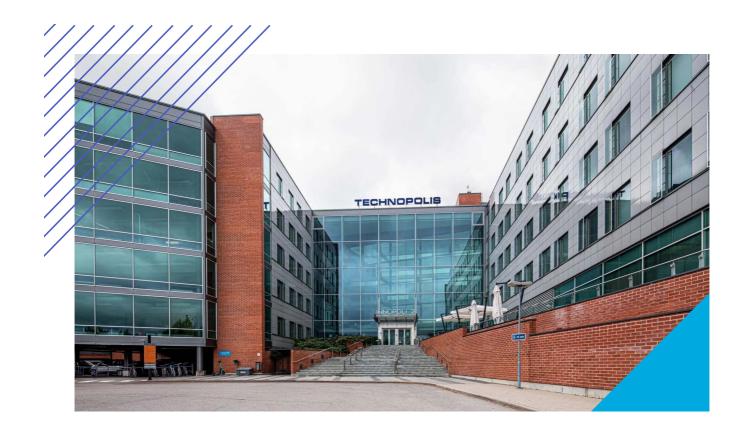

## TECHNOPOLIS OTANIEMI – SMART OFFICE SPACE CLOSE TO AALTO UNIVERSITY

Technopolis Otaniemi is the ideal spot for your company to collaborate with university students, graduates, and members of different fields. This contemporary, smart office space is located near Aalto University and can be accessed by the Ring I road, metro and light rail line 15.

#### **DIRECTIONS**

Technopolis Otaniemi campus is located in Espoo near Aalto University along the Kehä I ring road and the metro.