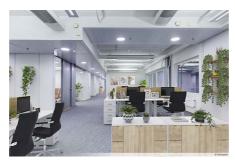

#### OFFICE 1000 M<sup>2</sup> | TECHNOPOLIS OTANIEMI

A bright and unique 4th floor office space for rent in the Innopoli 3 building. This office space covers the entire floor and has about 60 - 80 work stations, which can be modified according to the customer's needs. Technopolis' comprehensive support services are also available at the site. Contact us for more information!