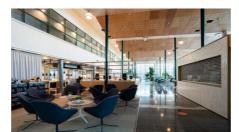

### OFFICE 101 M<sup>2</sup> | TECHNOPOLIS LINNANMAA

For rent, a modern office space on the first floor in Technopolis Linnanmaa. In its current form, the space has two larger office rooms. The campus offers comprehensive services to its customers. In the nearby area there is, for example, shops and a sports hall. The stated square footage contains a share of the common areas. Contact us and ask for more information about this space!