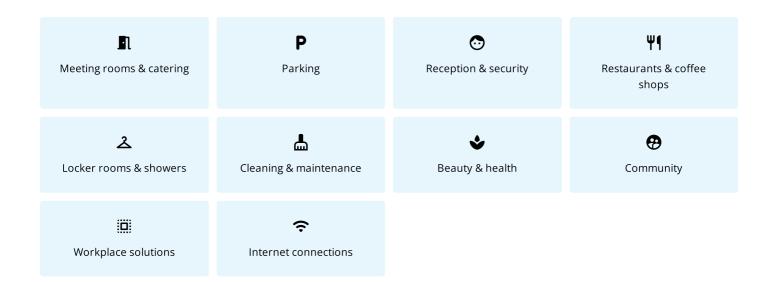

#### **SERVICES ON CAMPUS**

Your functional work environment combines office space and access to our services. Discover all the services available on this campus.

Restaurants & coffee shops