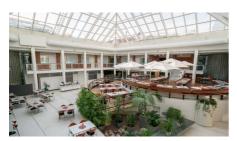

## TECHNOPOLIS LINNANMAA – OFFICE SPACE AMONG THOUSANDS OF PROFESSIONALS

You can find flexible office space and thousands of interconnected professionals at Technopolis Linnanmaa. The campus is home to 250 companies, 30 Technopolis properties, and the equivalent of 20 football fields in office space. As well as the selection of meeting rooms and auditoriums that are on campus, there are also six restaurants of different sizes, three sauna departments, and the Ideapark Oulu shopping center nearby. From our campus you will also find a small office area, Technopolis HUB, which consists of 84 smaller offices for teams of up to 12 people.

#### **SERVICES ON CAMPUS**

Your functional work environment combines office space and access to our services. Discover all the services available on this campus.

Restaurants & coffee shops