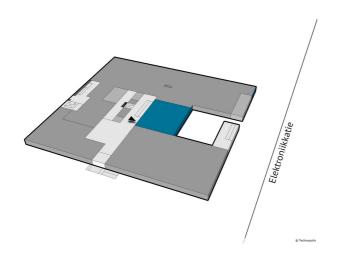

### OFFICE 101 M<sup>2</sup> | TECHNOPOLIS LINNANMAA

For rent, a modern office space on the first floor in Technopolis Linnanmaa. In its current form, the space has two larger office rooms. The campus offers comprehensive services to its customers. In the nearby area there is, for example, shops and a sports hall. The stated square footage contains a share of the common areas. Contact us and ask for more information about this space!

Parking spaces can be found in the outdoor parking area in front of the property.

**Address**Elektroniikkatie 4 90590 Oulu

© Technopo