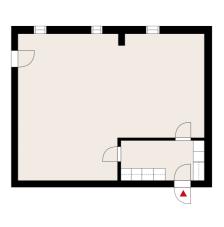

### OFFICE 101 M<sup>2</sup> | TECHNOPOLIS LINNANMAA

For rent, a modern office space on the first floor in Technopolis Linnanmaa. In its current form, the space has two larger office rooms. The campus offers comprehensive services to its customers. In the nearby area there is, for example, shops and a sports hall. The stated square footage contains a share of the common areas. Contact us and ask for more information about this space!

Parking spaces can be found in the outdoor parking area in front of the property.

**Address**Elektroniikkatie 4 90590 Oulu

© Technopo