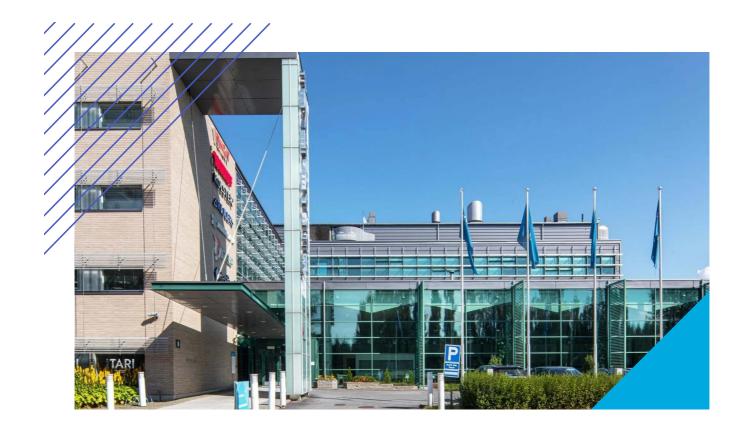

## TECHNOPOLIS LINNANMAA – OFFICE SPACE AMONG THOUSANDS OF PROFESSIONALS

You can find flexible office space and thousands of interconnected professionals at Technopolis Linnanmaa. The campus is home to 250 companies, 30 Technopolis properties, and the equivalent of 20 football fields in office space. As well as the selection of meeting rooms and auditoriums that are on campus, there are also six restaurants of different sizes, three sauna departments, and the Ideapark Oulu shopping center nearby. From our campus you will also find a small office area, Technopolis HUB, which consists of 84 smaller offices for teams of up to 12 people.

When visiting Linnanmaa, you will find yourself at the beginning of the Technopolis story. The original campus was built in the early 1980s after being inspired by Silicon Valley, and it went on to become one of the first technology villages in the world. Since then, most of the campus has been renovated and an extension was added in 2000.