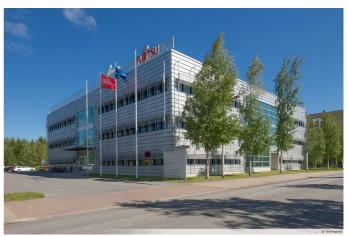

### OFFICE 101 M<sup>2</sup> | TECHNOPOLIS LINNANMAA

For rent, a modern office space on the first floor in Technopolis Linnanmaa. In its current form, the space has two larger office rooms. The campus offers comprehensive services to its customers. In the nearby area there is, for example, shops and a sports hall. The stated square footage contains a share of the common areas. Contact us and ask for more information about this space!

Parking spaces can be found in the outdoor parking area in front of the property.

**Address**Elektroniikkatie 4 90590 Oulu

© Technopo