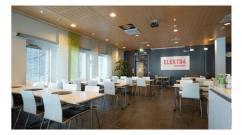

# Delicious meals served all day long

You can find a total of six restaurants on Linnanmaa campus that serve up a great combination of familiar and international dishes. Most of the restaurants at Linnanmaa also provide self-service kiosks.