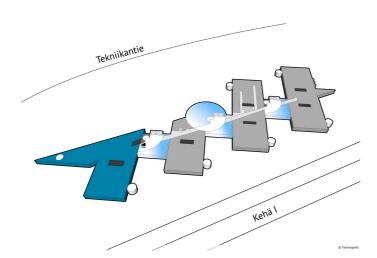

#### **DIRECTIONS**

Technopolis Otaniemi campus is located in Espoo near Aalto University along the Kehä I ring road and the metro.

## TECHNOPOLIS OTANIEMI – SMART OFFICE SPACE CLOSE TO AALTO UNIVERSITY

Technopolis Otaniemi is the ideal spot for your company to collaborate with university students, graduates, and members of different fields. This contemporary, smart office space is located near Aalto University and can be accessed by the Ring I road, metro and light rail line 15.