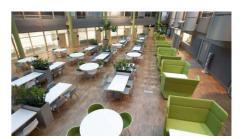

# Delicious meals served all day long

At Otaniemi campus, you can take your pick from our four fantastic restaurants: Hehku, Tastory, Helinä, and MIN Otaniemi. So no matter if you come for breakfast on the go, lunch with colleagues, a work meeting, or a sweet treat, we're always ready to share our love of food.

#### OFFICE 1020 M<sup>2</sup> | TECHNOPOLIS OTANIEMI

A ready-to-move-in office space on the top floor of the building. Technopolis offers a wide and modern set of services to its tenants. The campus area has, among other things, three gyms and five conference rooms with saunas. The premises is in a good location near the Aalto University, Ring Road I, Länsimetro and Raide-Jokeri light rail line. Contact us and we will arrange a viewing!