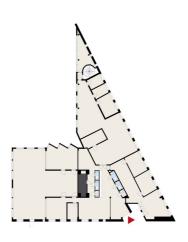

#### OFFICE 1020 M<sup>2</sup> | TECHNOPOLIS OTANIEMI

A ready-to-move-in office space on the top floor of the building. Technopolis offers a wide and modern set of services to its tenants. The campus area has, among other things, three gyms and five conference rooms with saunas. The premises is in a good location near the Aalto University, Ring Road I, Länsimetro and Raide-Jokeri light rail line. Contact us and we will arrange a viewing!

「」 Area

1020 m<sup>2</sup>

Floor

5. floor

Parking

Parking spaces can be found in the parking garage and in the outdoor parking area.

**⊞** Type

Office