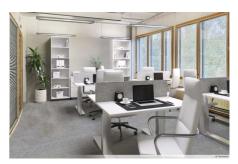

#### OFFICE 1020 M<sup>2</sup> | TECHNOPOLIS OTANIEMI

A ready-to-move-in office space on the top floor of the building. Technopolis offers a wide and modern set of services to its tenants. The campus area has, among other things, three gyms and five conference rooms with saunas. The premises is in a good location near the Aalto University, Ring Road I, Länsimetro and Raide-Jokeri light rail line. Contact us and we will arrange a viewing!

「」 Area

1020 m<sup>2</sup>

Floor

5. floor

Parking

Parking spaces can be found in the parking garage and in the outdoor parking area.

**⊞** Type

Office