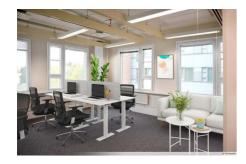

#### OFFICE 1020 M<sup>2</sup> | TECHNOPOLIS OTANIEMI

A ready-to-move-in office space on the top floor of the building. Technopolis offers a wide and modern set of services to its tenants. The campus area has, among other things, three gyms and five conference rooms with saunas. The premises is in a good location near the Aalto University, Ring Road I, Länsimetro and Raide-Jokeri light rail line. Contact us and we will arrange a viewing!

「」 Area

1020 m<sup>2</sup>

Floor

5. floor

Parking

Parking spaces can be found in the parking garage and in the outdoor parking area.

**⊞** Type

Office