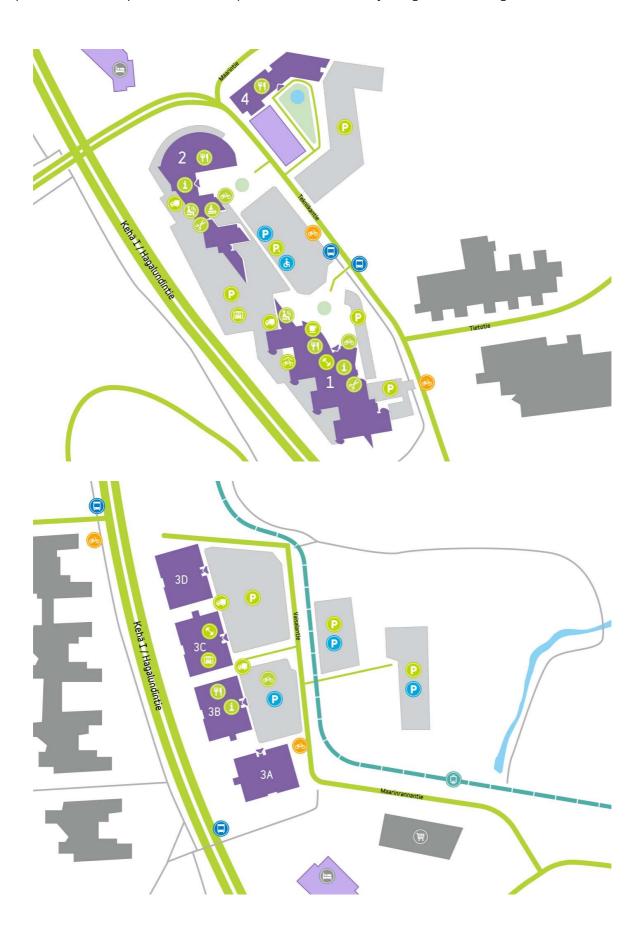

#### **DIRECTIONS**

Technopolis Otaniemi campus is located in Espoo near Aalto University along the Kehä I ring road and the metro.

Availability

On term of notice

Address

Tekniikantie 12 02150 Espoo

@ Technopo