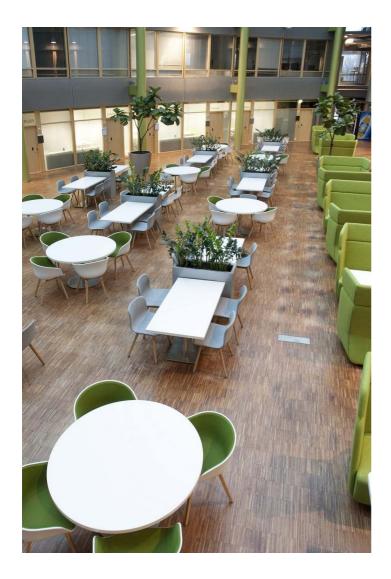

# Delicious meals served all day long

At Otaniemi campus, you can take your pick from our four fantastic restaurants: Hehku, Tastory, Helinä, and MIN Otaniemi. So no matter if you come for breakfast on the go, lunch with colleagues, a work meeting, or a sweet treat, we're always ready to share our love of food.

#### OFFICE 1020 M<sup>2</sup> | TECHNOPOLIS OTANIEMI

A ready-to-move-in office space on the top floor of the building. Technopolis offers a wide and modern set of services to its tenants. The campus area has, among other things, three gyms and five conference rooms with saunas. The premises is in a good location near the Aalto University, Ring Road I, Länsimetro and Raide-Jokeri light rail line. Contact us and we will arrange a viewing!