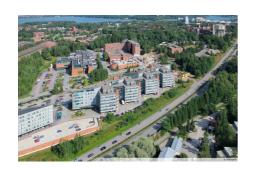

## TECHNOPOLIS OTANIEMI – SMART OFFICE SPACE CLOSE TO AALTO UNIVERSITY

Technopolis Otaniemi is the ideal spot for your company to collaborate with university students, graduates, and members of different fields. This contemporary, smart office space is located near Aalto University and can be accessed by the Ring I road, metro and light rail line 15.

#### **DIRECTIONS**

Technopolis Otaniemi campus is located in Espoo near Aalto University along the Kehä I ring road and the metro.