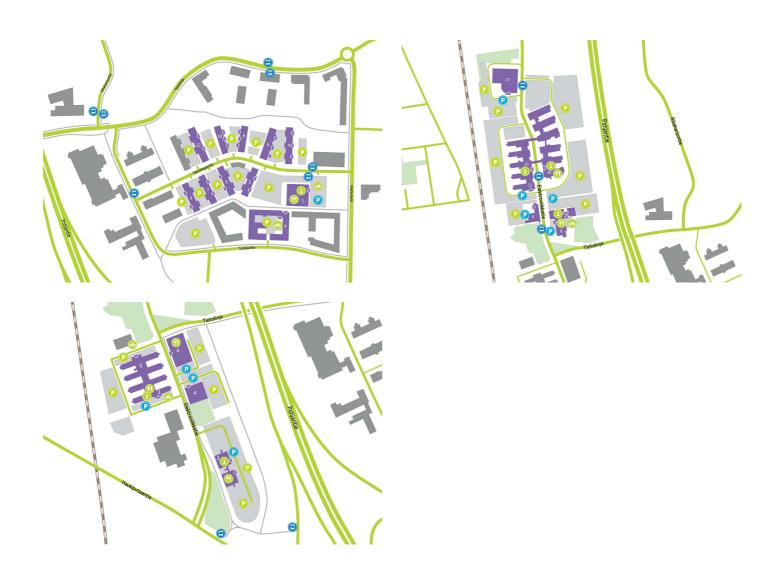

### **DIRECTIONS**

Technopolis Linnanmaa campus is located along the highway only 10 minutes away from the city center and 20 minutes away from the airport.