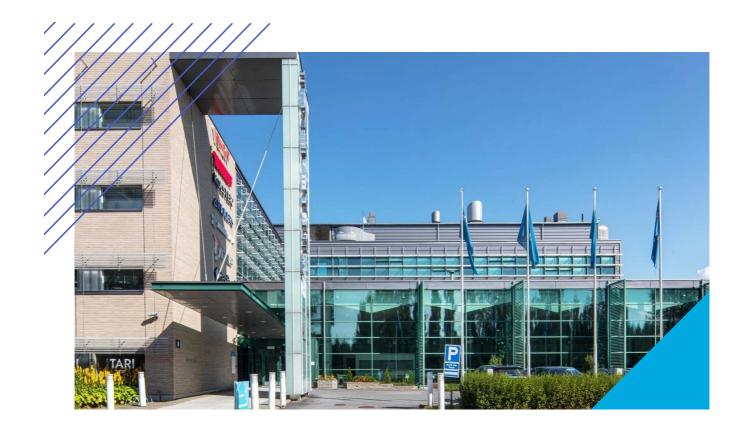

## TECHNOPOLIS LINNANMAA – OFFICE SPACE AMONG THOUSANDS OF PROFESSIONALS

You can find flexible office space and thousands of interconnected professionals at Technopolis Linnanmaa. The campus is home to 250 companies, 30 Technopolis properties, and the equivalent of 20 football fields in office space. As well as the selection of meeting rooms and auditoriums that are on campus, there are also six restaurants of different sizes, three sauna departments, and the Ideapark Oulu shopping center nearby. From our campus you will also find a small office area, Technopolis HUB, which consists of 84 smaller offices for teams of up to 12 people.

Around 6,000 professionals from all kinds of industries work at Technopolis Linnanmaa, which makes it a great place to be if you want to network and make lasting connections. The campus is next to Oulu University and just 10 minutes from the city center by car, as well as being easily accessible by public transport.

### **DIRECTIONS**

Technopolis Linnanmaa campus is located along the highway only 10 minutes away from the city center and 20 minutes away from the airport.