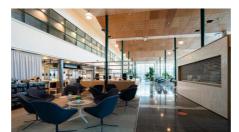

## TECHNOPOLIS LINNANMAA – OFFICE SPACE AMONG THOUSANDS OF PROFESSIONALS

You can find flexible office space and thousands of interconnected professionals at Technopolis Linnanmaa. The campus is home to 250 companies, 30 Technopolis properties, and the equivalent of 20 football fields in office space. As well as the selection of meeting rooms and auditoriums that are on campus, there are also six restaurants of different sizes, three sauna departments, and the Ideapark Oulu shopping center nearby. From our campus you will also find a small office area, Technopolis HUB, which consists of 84 smaller offices for teams of up to 12 people.