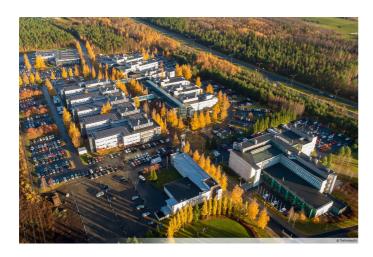

## TECHNOPOLIS LINNANMAA – OFFICE SPACE AMONG THOUSANDS OF PROFESSIONALS

You can find flexible office space and thousands of interconnected professionals at Technopolis Linnanmaa. The campus is home to 250 companies, 30 Technopolis properties, and the equivalent of 20 football fields in office space. As well as the selection of meeting rooms and auditoriums that are on campus, there are also six restaurants of different sizes, three sauna departments, and the Ideapark Oulu shopping center nearby. From our campus you will also find a small office area, Technopolis HUB, which consists of 84 smaller offices for teams of up to 12 people.

Around 6,000 professionals from all kinds of industries work at Technopolis Linnanmaa, which makes it a great place to be if you want to network and make lasting connections. The campus is next to Oulu University and just 10 minutes from the city center by car, as well as being easily accessible by public transport.

### **DIRECTIONS**

Technopolis Linnanmaa campus is located along the highway only 10 minutes away from the city center and 20 minutes away from the airport.