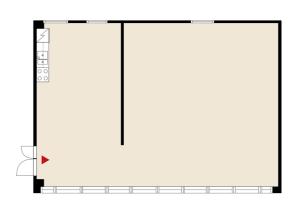

### OFFICE 105 M<sup>2</sup> | TECHNOPOLIS LINNANMAA

A neat and spacius office room available for rent on the 1st floor at Technopolis Elektroniikkatie. Technopolis offers a wide range of excellent Business Park services. The stated square footage contains a share of the common areas. Ask for more information!

Area

105 m<sup>2</sup>

😭 Floor

1. floor

P Parking

Parking spaces can be found in outdoor parking areas in front of the properties.

**Туре** 

Office