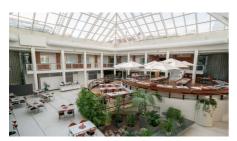

## TECHNOPOLIS LINNANMAA – OFFICE SPACE AMONG THOUSANDS OF PROFESSIONALS

You can find flexible office space and thousands of interconnected professionals at Technopolis Linnanmaa. The campus is home to 250 companies, 30 Technopolis properties, and the equivalent of 20 football fields in office space. As well as the selection of meeting rooms and auditoriums that are on campus, there are also six restaurants of different sizes, three sauna departments, and the Ideapark Oulu shopping center nearby. From our campus you will also find a small office area, Technopolis HUB, which consists of 84 smaller offices for teams of up to 12 people.

# Delicious meals served all day long

You can find a total of six restaurants on Linnanmaa campus that serve up a great combination of familiar and international dishes. Most of the restaurants at Linnanmaa also provide self-service kiosks.