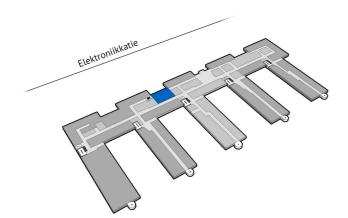

### OFFICE 105 M<sup>2</sup> | TECHNOPOLIS LINNANMAA

A neat and spacius office room available for rent on the 1st floor at Technopolis Elektroniikkatie. Technopolis offers a wide range of excellent Business Park services. The stated square footage contains a share of the common areas. Ask for more information!

Area

105 m<sup>2</sup>

😭 Floor

1. floor

P Parking

Parking spaces can be found in outdoor parking areas in front of the properties.

**Туре** 

Office

😾 Availability

Available

♠ Address

Elektroniikkatie 13 90590 Oulu

© Technopolis © Technopolis

© Technopoli