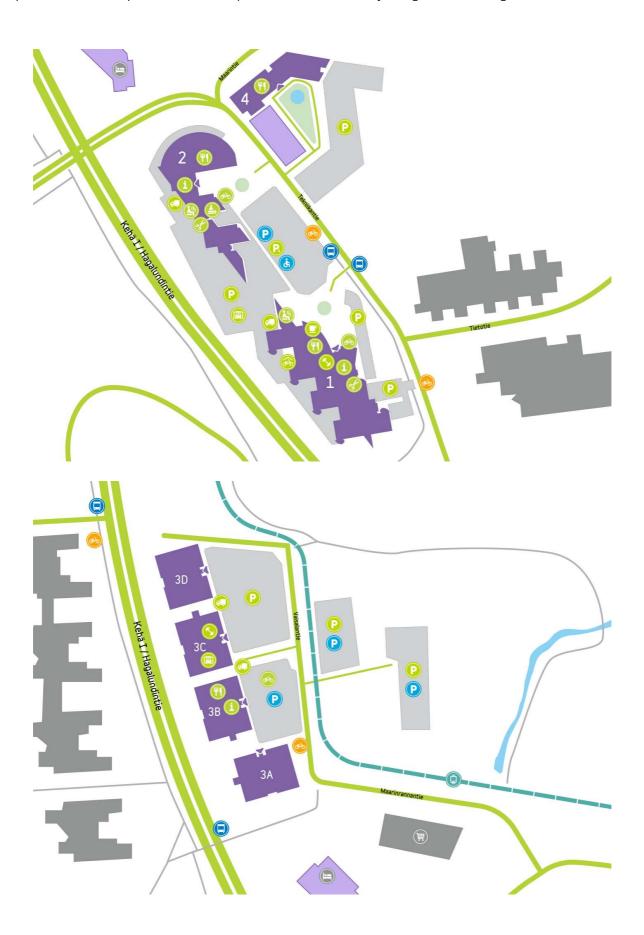

#### **DIRECTIONS**

Technopolis Otaniemi campus is located in Espoo near Aalto University along the Kehä I ring road and the metro.

#### OFFICE 10 M<sup>2</sup> | TECHNOPOLIS OTANIEMI

A ready-to-move-in compact office room for rent! Shared kitchen and toilet facilities and lobby services are right next to the office. Technopolis offers its tenants a comprehensive service package, and the campus has e.g. five conference rooms with saunas and three gyms. The campus is located within easy reach of the Lämsimetro and Ring Road I, near the Aalto University.