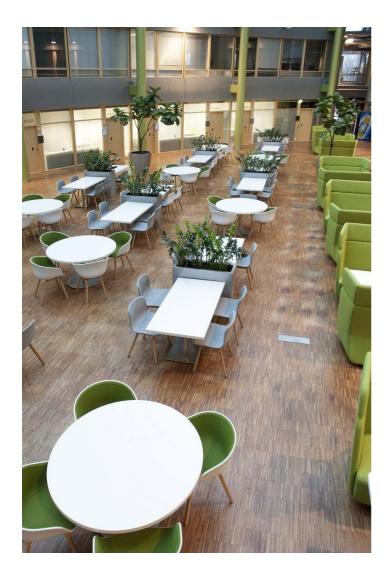

Whether you're part of an SME or large company, you can find flexible office space in the four Innopoli buildings on campus. The on-site facilities include restaurants, a gym, and plenty of parking space that accommodates drivers of electric vehicles. You're also free to use the wide range of meeting rooms and sauna facilities! From our campus you will also find a small office area, Technopolis HUB, which consists of several smaller offices for teams of up to 10 people.

#### OFFICE 10 M<sup>2</sup> | TECHNOPOLIS OTANIEMI

A ready-to-move-in compact office room for rent! Shared kitchen and toilet facilities and lobby services are right next to the office. Technopolis offers its tenants a comprehensive service package, and the campus has e.g. five conference rooms with saunas and three gyms. The campus is located within easy reach of the Lämsimetro and Ring Road I, near the Aalto University.