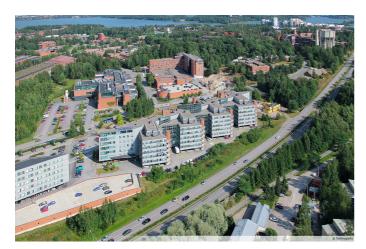

## TECHNOPOLIS OTANIEMI – SMART OFFICE SPACE CLOSE TO AALTO UNIVERSITY

Technopolis Otaniemi is the ideal spot for your company to collaborate with university students, graduates, and members of different fields. This contemporary, smart office space is located near Aalto University and can be accessed by the Ring I road, metro and light rail line 15.

#### OFFICE 10 M<sup>2</sup> | TECHNOPOLIS OTANIEMI

A ready-to-move-in compact office room for rent! Shared kitchen and toilet facilities and lobby services are right next to the office. Technopolis offers its tenants a comprehensive service package, and the campus has e.g. five conference rooms with saunas and three gyms. The campus is located within easy reach of the Lämsimetro and Ring Road I, near the Aalto University.