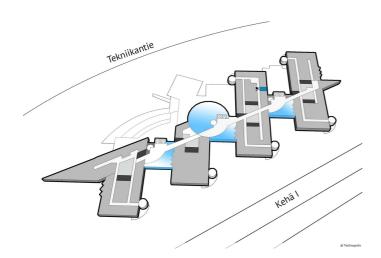

#### **DIRECTIONS**

Technopolis Otaniemi campus is located in Espoo near Aalto University along the Kehä I ring road and the metro.

#### OFFICE 10 M<sup>2</sup> | TECHNOPOLIS OTANIEMI

A ready-to-move-in compact office room for rent! Shared kitchen and toilet facilities and lobby services are right next to the office. Technopolis offers its tenants a comprehensive service package, and the campus has e.g. five conference rooms with saunas and three gyms. The campus is located within easy reach of the Lämsimetro and Ring Road I, near the Aalto University.