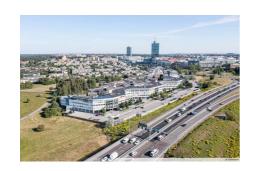

# TECHNOPOLIS KISTA – FLEXIBLE OFFICE SPACE IN A VIBRANT ENVIRONMENT IN KISTA, STOCKHOLM

Technopolis Kista office spaces are located in an attractive environment with a mix of business, innovation, workplaces and services which makes it the ideal spot for companies.

With Kista premises just off the E18, the campus offers a convenient location with 70,000 passing cars every day and is easily accessible by car or public transport. The Kista campus is strategically situated between the airport and the city and is within walking distance of both the metro and Kista Galleria.

#### **DIRECTIONS**

Kista campus is easily accesible by car or public transport. Kista is strategically located with direct access to both E4 and E18. It is only a six minute walk to the metro (blue line) and 150 meters to the buses and airport buses.