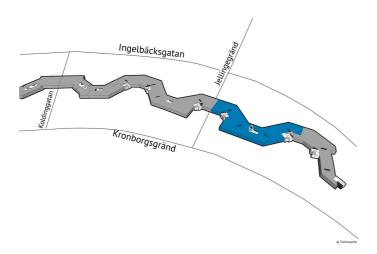

airport buses.



### OFFICE 1116 M<sup>2</sup> | TECHNOPOLIS KISTA

This office space is located on the third floor of the Kista 2 building on the Technopolis Kista campus. This space consists of office rooms and open space. The campus is easy to access with public transportation or by car, since both of the highways E4 and E18 are right next to it. Also, all services and shops of Kista Galleria shopping center are close by. Contact us to arrange a viewing!



1116 m<sup>2</sup>

#### Floor

3. floor

#### Parking

Kista campus has very good parking opportunities with as many as 1,100 parking spaces in the area. There is both a warm and cold garage with ground and visitor parking.

#### **⊞** Type

Office

#### 🗖 Availability

Available

#### Address

Kronborgsgränd 19 164 46 Stockholm























### Why Technopolis?

Squares are not really what you want, are they? Wouldn't you prefer...

- Flexible office space that adapts to your needs
- One contract that includes access to space and all services
- Your own contact person and helpful staff at reception
- A strategic location and great transport connections
- Being part of a vibrant community of companies and professionals

#### **GET IN TOUCH WITH US**

We will help you find the right solution for your company.



Anders Lindskog
Senior Asset Manager



anders.lindskog@technopolis.se





Yusse Ibrahim

Key Account Manager



(+46) 70-600 46 59