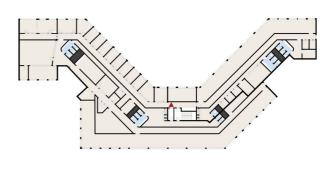

### OFFICE 1116 M<sup>2</sup> | TECHNOPOLIS KISTA

This office space is located on the third floor of the Kista 2 building on the Technopolis Kista campus. This space consists of office rooms and open space. The campus is easy to access with public transportation or by car, since both of the highways E4 and E18 are right next to it. Also, all services and shops of Kista Galleria shopping center are close by. Contact us to arrange a viewing!

#### Floor

3. floor