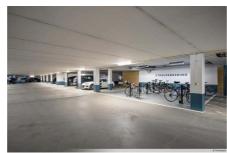

#### Parking

Kista campus has very good parking opportunities with as many as 1,100 parking spaces in the area. There is both a warm and cold garage with ground and visitor parking.