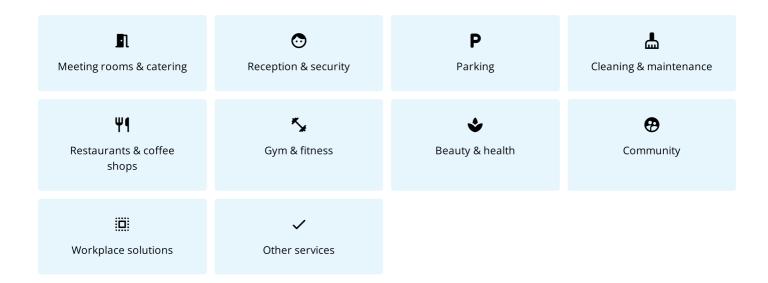

#### **SERVICES ON CAMPUS**

Your functional work environment combines office space and access to our services. Discover all the services available on this campus.

Restaurants & coffee shops