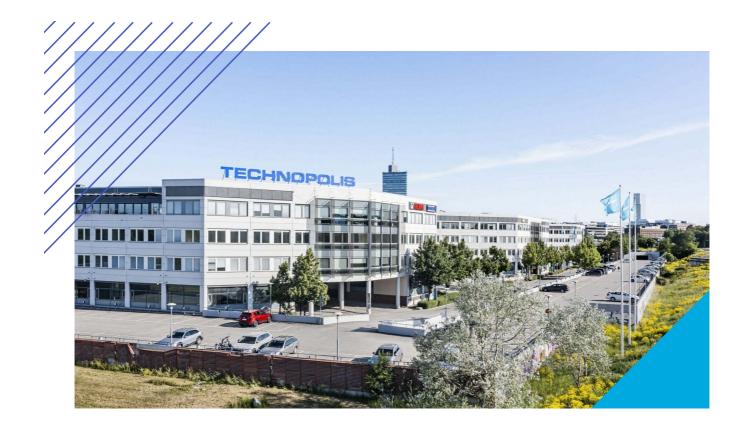

# TECHNOPOLIS KISTA – FLEXIBLE OFFICE SPACE IN A VIBRANT ENVIRONMENT IN KISTA, STOCKHOLM

Technopolis Kista office spaces are located in an attractive environment with a mix of business, innovation, workplaces and services which makes it the ideal spot for companies.

With Kista premises just off the E18, the campus offers a convenient location with 70,000 passing cars every day and is easily accessible by car or public transport. The Kista campus is strategically situated between the airport and the city and is within walking distance of both the metro and Kista Galleria.