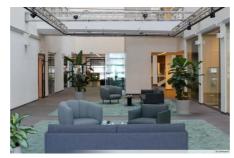

### OFFICE 1116 M<sup>2</sup> | TECHNOPOLIS KISTA

This office space is located on the third floor of the Kista 2 building on the Technopolis Kista campus. This space consists of office rooms and open space. The campus is easy to access with public transportation or by car, since both of the highways E4 and E18 are right next to it. Also, all services and shops of Kista Galleria shopping center are close by. Contact us to arrange a viewing!