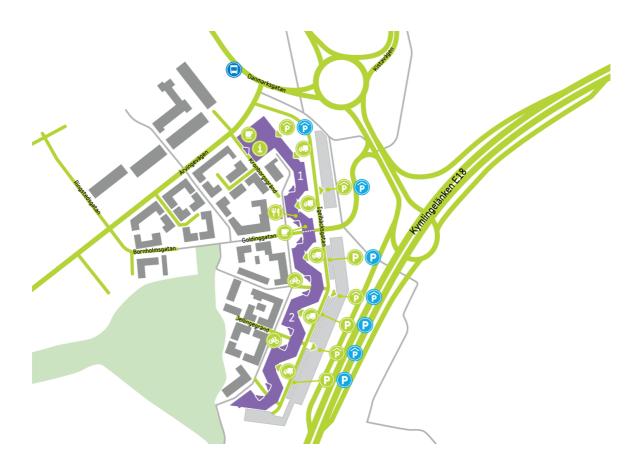

#### **DIRECTIONS**

Kista campus is easily accesible by car or public transport. Kista is strategically located with direct access to both E4 and E18. It is only a six minute walk to the metro (blue line) and 150 meters to the buses and airport buses.

#### Parking

Kista campus has very good parking opportunities with as many as 1,100 parking spaces in the area. There is both a warm and cold garage with ground and visitor parking.