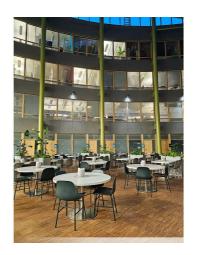

# Delicious meals served all day long

At Otaniemi campus, you can take your pick from our four fantastic restaurants: Hehku, Tastory, Helinä, and MIN Otaniemi. So no matter if you come for breakfast on the go, lunch with colleagues, a work meeting, or a sweet treat, we're always ready to share our love of food.