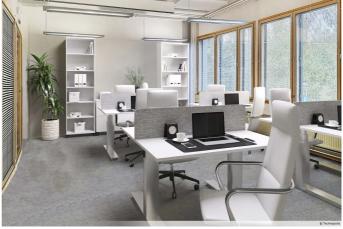

#### OFFICE 116 M<sup>2</sup> | TECHNOPOLIS OTANIEMI

in the outdoor parking area.

A ready-to-move-in office space for rent, consisting of an open space and three rooms. The area has shared kitchen and toilet facilities. Technopolis offers a comprehensive set of services to its customers, and the campus has, among other things, three gyms and five conference rooms with saunas. The campus is located within easy reach of the the Länsimetro, Ring Road I and the light rail line.