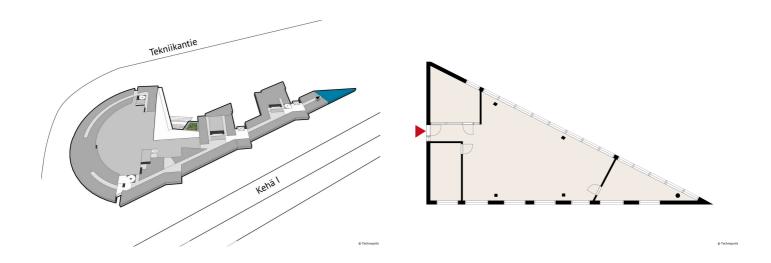

# Office 116 m<sup>2</sup>

Technopolis Otaniemi, Espoo

#### OFFICE 116 M<sup>2</sup> | TECHNOPOLIS OTANIEMI

in the outdoor parking area.

A ready-to-move-in office space for rent, consisting of an open space and three rooms. The area has shared kitchen and toilet facilities. Technopolis offers a comprehensive set of services to its customers, and the campus has, among other things, three gyms and five conference rooms with saunas. The campus is located within easy reach of the the Länsimetro, Ring Road I and the light rail line.