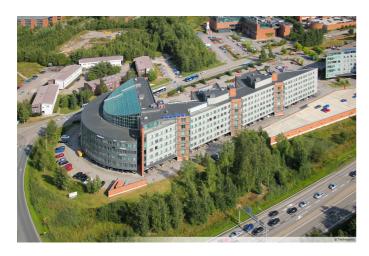

## TECHNOPOLIS OTANIEMI – SMART OFFICE SPACE CLOSE TO AALTO UNIVERSITY

Technopolis Otaniemi is the ideal spot for your company to collaborate with university students, graduates, and members of different fields. This contemporary, smart office space is located near Aalto University and can be accessed by the Ring I road, metro and light rail line 15.

#### **DIRECTIONS**

Technopolis Otaniemi campus is located in Espoo near Aalto University along the Kehä I ring road and the metro.