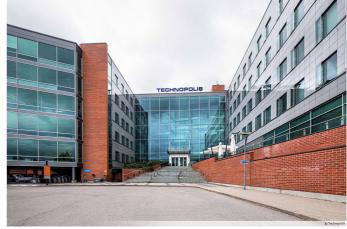

## TECHNOPOLIS OTANIEMI – SMART OFFICE SPACE CLOSE TO AALTO UNIVERSITY

Technopolis Otaniemi is the ideal spot for your company to collaborate with university students, graduates, and members of different fields. This contemporary, smart office space is located near Aalto University and can be accessed by the Ring I road, metro and light rail line 15.

#### OFFICE 116 M<sup>2</sup> | TECHNOPOLIS OTANIEMI

in the outdoor parking area.

A ready-to-move-in office space for rent, consisting of an open space and three rooms. The area has shared kitchen and toilet facilities. Technopolis offers a comprehensive set of services to its customers, and the campus has, among other things, three gyms and five conference rooms with saunas. The campus is located within easy reach of the the Länsimetro, Ring Road I and the light rail line.