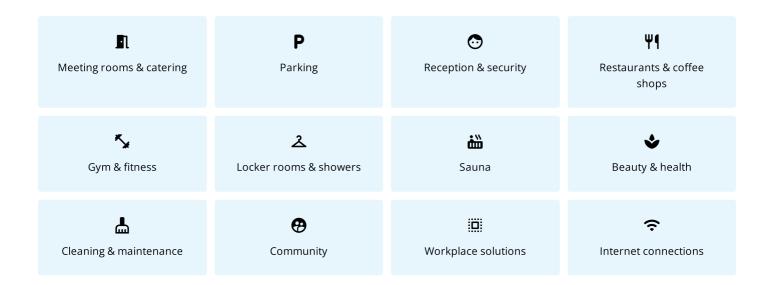

#### **SERVICES ON CAMPUS**

Your functional work environment combines office space and access to our services. Discover all the services available on this campus.

Restaurants & coffee shops

Whether you're part of an SME or large company, you can find flexible office space in the four Innopoli buildings on campus. The on-site facilities include restaurants, a gym, and plenty of parking space that accommodates drivers of electric vehicles. You're also free to use the wide range of meeting rooms and sauna facilities! From our campus you will also find a small office area, Technopolis HUB, which consists of several smaller offices for teams of up to 10 people.