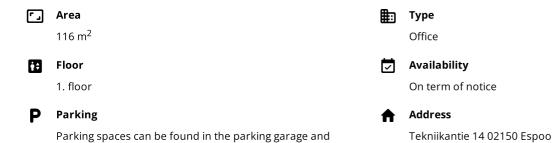

# Office 116 m<sup>2</sup>

Technopolis Otaniemi, Espoo

#### OFFICE 116 M<sup>2</sup> | TECHNOPOLIS OTANIEMI

in the outdoor parking area.

A ready-to-move-in office space for rent, consisting of an open space and three rooms. The area has shared kitchen and toilet facilities. Technopolis offers a comprehensive set of services to its customers, and the campus has, among other things, three gyms and five conference rooms with saunas. The campus is located within easy reach of the the Länsimetro, Ring Road I and the light rail line.