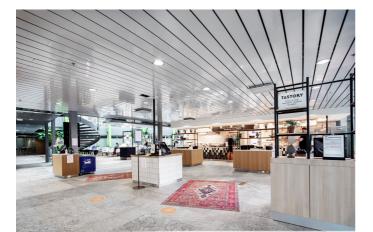

# Delicious meals served all day long

At Otaniemi campus, you can take your pick from our four fantastic restaurants: Hehku, Tastory, Helinä, and MIN Otaniemi. So no matter if you come for breakfast on the go, lunch with colleagues, a work meeting, or a sweet treat, we're always ready to share our love of food.

#### **SERVICES ON CAMPUS**

Your functional work environment combines office space and access to our services. Discover all the services available on this campus.

Restaurants & coffee shops