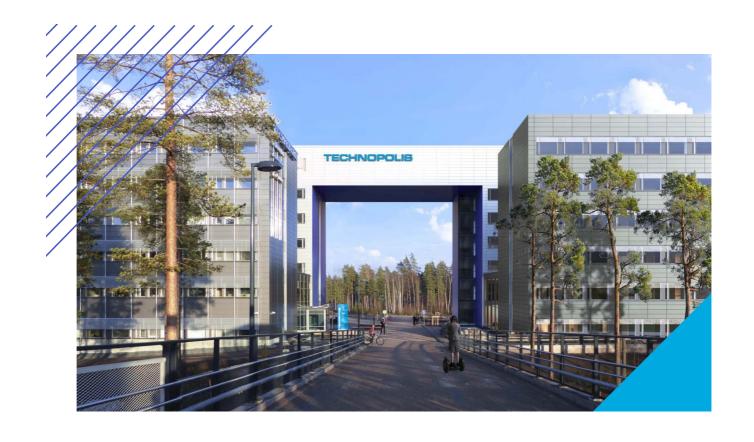

### TECHNOPOLIS AVIAPOLIS – FLEXIBLE OFFICE SPACE NEXT TO HELSINKI-VANTAA AIRPORT

Technopolis Aviapolis provides a beautiful setting for companies to call home in the fast-evolving area of Aviapolis. Moving out of the international and vibrant atmosphere that surrounds the campus, you can instantly connect to the outside world with your own office in our modern and flexible workspace.

### **DIRECTIONS**

Technopolis Aviapolis campus is located only 700 meters away from the airport and can be easily accessed by car or train.

### OFFICE 1200 M<sup>2</sup> | TECHNOPOLIS AVIAPOLIS

Reserve your spot in our brand new building! The area of each floor is 1200 m<sup>2</sup> and the premises can be rented in different-sized combinations. The new I-building has a wide range of great services. The property is located in Aviapolis, next to the airport and it has excellent transportation links due to its close location to Ring Road I.