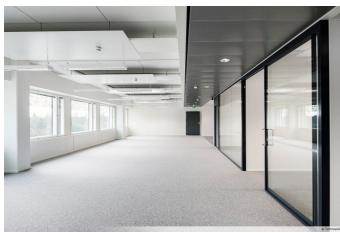

# Office $1200 \, \text{m}^2$

Technopolis Aviapolis, Vantaa

### OFFICE 1200 M<sup>2</sup> | TECHNOPOLIS AVIAPOLIS

Reserve your spot in our brand new building! The area of each floor is 1200 m<sup>2</sup> and the premises can be rented in different-sized combinations. The new I-building has a wide range of great services. The property is located in Aviapolis, next to the airport and it has excellent transportation links due to its close location to Ring Road I.