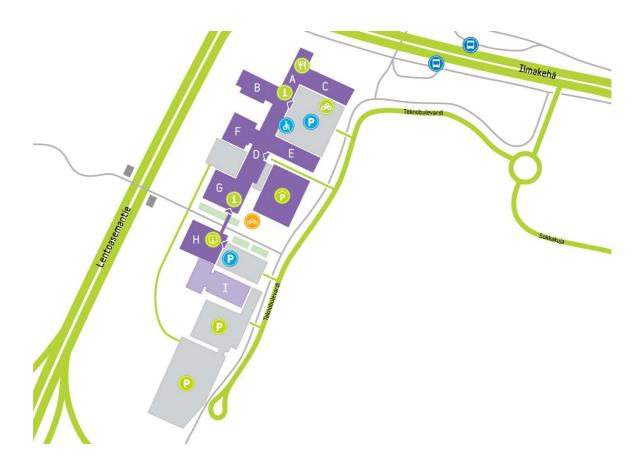

### **DIRECTIONS**

Technopolis Aviapolis campus is located only 700 meters away from the airport and can be easily accessed by car or train.

「」 Area

1200 m<sup>2</sup>

🗖 Availability

Available soon

Address

Teknobulevardi 7 I 01530 Vantaa

**⊞** Type

Office