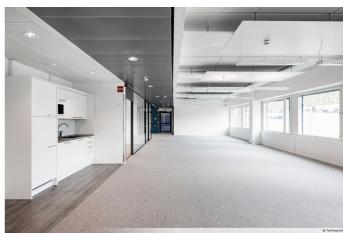

# Office $1200 \, \text{m}^2$

Technopolis Aviapolis, Vantaa

### OFFICE 1200 M<sup>2</sup> | TECHNOPOLIS AVIAPOLIS

Reserve your spot in our brand new building! The area of each floor is 1200 m<sup>2</sup> and the premises can be rented in different-sized combinations. The new I-building has a wide range of great services. The property is located in Aviapolis, next to the airport and it has excellent transportation links due to its close location to Ring Road I.