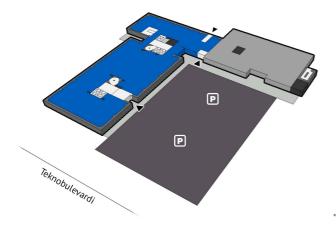

P Parking

Parking spaces can be found in the parking garage and in the outdoor parking area.