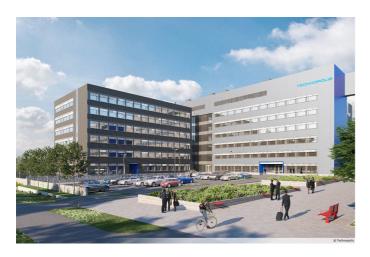

### TECHNOPOLIS AVIAPOLIS – FLEXIBLE OFFICE SPACE NEXT TO HELSINKI-VANTAA AIRPORT

Technopolis Aviapolis provides a beautiful setting for companies to call home in the fast-evolving area of Aviapolis. Moving out of the international and vibrant atmosphere that surrounds the campus, you can instantly connect to the outside world with your own office in our modern and flexible workspace.

### OFFICE 1200 M<sup>2</sup> | TECHNOPOLIS AVIAPOLIS

Reserve your spot in our brand new building! The area of each floor is 1200 m<sup>2</sup> and the premises can be rented in different-sized combinations. The new I-building has a wide range of great services. The property is located in Aviapolis, next to the airport and it has excellent transportation links due to its close location to Ring Road I.