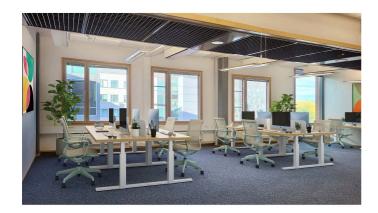

### OFFICE 120 M<sup>2</sup> | TECHNOPOLIS OTANIEMI

A compact, ready-to-move-in office space on the 4th floor available for rent! The space consists of an open-plan space and rooms. Shared kitchen and toilet facilities in the area. Technopolis offers a comprehensive set of services to tenants, and the campus has e.g. three gyms and five conference rooms with saunas. The campus is located along the Länsimetro and Ring Road I, near the Aalto University.