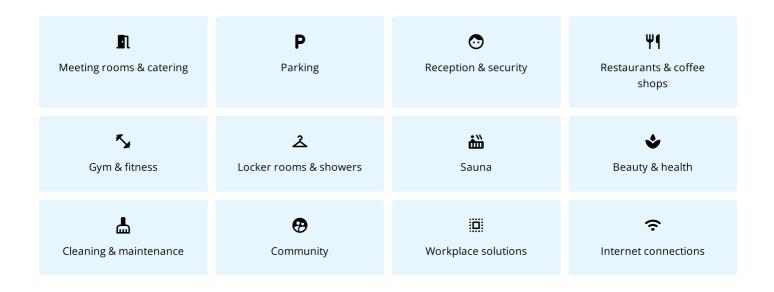

Whether you're part of an SME or large company, you can find flexible office space in the four Innopoli buildings on campus. The on-site facilities include restaurants, a gym, and plenty of parking space that accommodates drivers of electric vehicles. You're also free to use the wide range of meeting rooms and sauna facilities! From our campus you will also find a small office area, Technopolis HUB, which consists of several smaller offices for teams of up to 10 people.

#### SERVICES ON CAMPUS

Your functional work environment combines office space and access to our services. Discover all the services available on this campus.

### OFFICE 120 M<sup>2</sup> | TECHNOPOLIS OTANIEMI

A compact, ready-to-move-in office space on the 4th floor available for rent! The space consists of an open-plan space and rooms. Shared kitchen and toilet facilities in the area. Technopolis offers a comprehensive set of services to tenants, and the campus has e.g. three gyms and five conference rooms with saunas. The campus is located along the Länsimetro and Ring Road I, near the Aalto University.