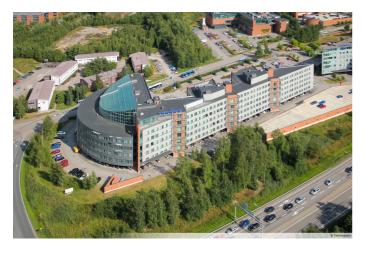

#### TECHNOPOLIS OTANIEMI – SMART OFFICE SPACE CLOSE TO AALTO UNIVERSITY

Technopolis Otaniemi is the ideal spot for your company to collaborate with university students, graduates, and members of different fields. This contemporary, smart office space is located near Aalto University and can be accessed by the Ring I road, metro and light rail line 15.

#### DIRECTIONS

Technopolis Otaniemi campus is located in Espoo near Aalto University along the Kehä I ring road and the metro.