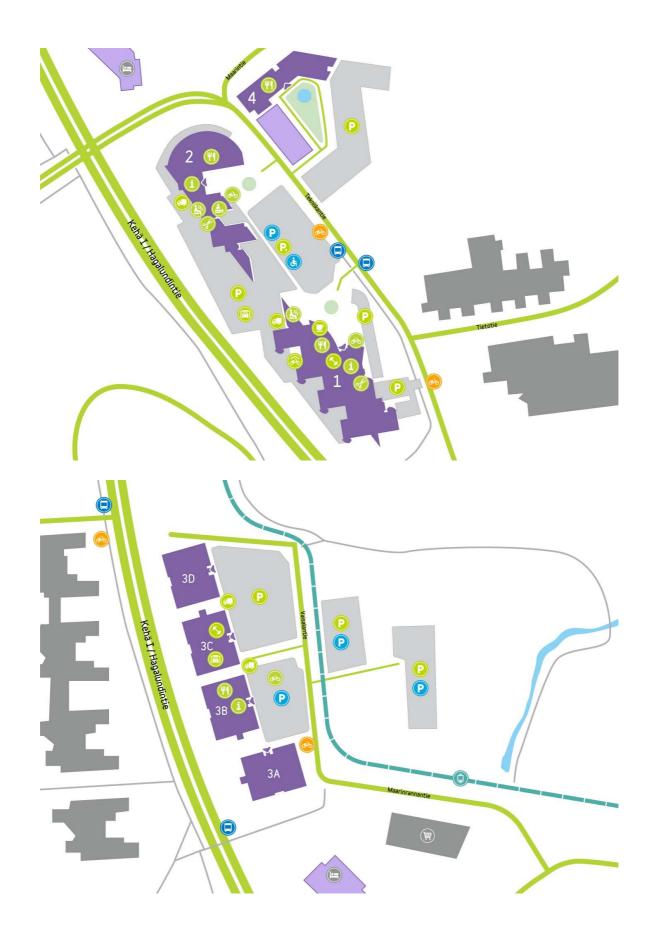

#### TECHNOPOLIS OTANIEMI – SMART OFFICE SPACE CLOSE TO AALTO UNIVERSITY

Technopolis Otaniemi is the ideal spot for your company to collaborate with university students, graduates, and members of different fields. This contemporary, smart office space is located near Aalto University and can be accessed by the Ring I road, metro and light rail line 15.

Whether you're part of an SME or large company, you can find flexible office space in the four Innopoli buildings on campus. The on-site facilities include restaurants, a gym, and plenty of parking space that accommodates drivers of electric vehicles. You're also free to use the wide range of meeting rooms and sauna facilities! From our campus you will also find a small office area, Technopolis HUB, which consists of several smaller offices for teams of up to 10 people.

#### DIRECTIONS

Technopolis Otaniemi campus is located in Espoo near Aalto University along the Kehä I ring road and the metro.