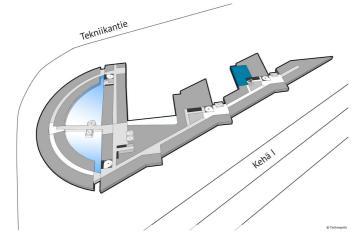

### OFFICE 120 M<sup>2</sup> | TECHNOPOLIS OTANIEMI

A compact, ready-to-move-in office space on the 4th floor available for rent! The space consists of an open-plan space and rooms. Shared kitchen and toilet facilities in the area. Technopolis offers a comprehensive set of services to tenants, and the campus has e.g. three gyms and five conference rooms with saunas. The campus is located along the Länsimetro and Ring Road I, near the Aalto University.