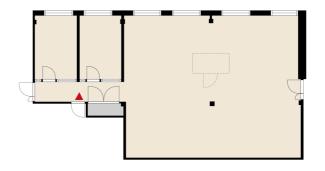

### OFFICE 120 M<sup>2</sup> | TECHNOPOLIS OTANIEMI

A compact, ready-to-move-in office space on the 4th floor available for rent! The space consists of an open-plan space and rooms. Shared kitchen and toilet facilities in the area. Technopolis offers a comprehensive set of services to tenants, and the campus has e.g. three gyms and five conference rooms with saunas. The campus is located along the Länsimetro and Ring Road I, near the Aalto University.