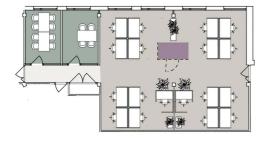

### OFFICE 120 M<sup>2</sup> | TECHNOPOLIS OTANIEMI

A compact, ready-to-move-in office space on the 4th floor available for rent! The space consists of an open-plan space and rooms. Shared kitchen and toilet facilities in the area. Technopolis offers a comprehensive set of services to tenants, and the campus has e.g. three gyms and five conference rooms with saunas. The campus is located along the Länsimetro and Ring Road I, near the Aalto University.