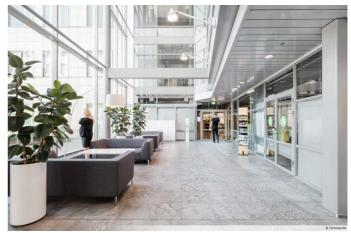

#### TECHNOPOLIS OTANIEMI – SMART OFFICE SPACE CLOSE TO AALTO UNIVERSITY

Technopolis Otaniemi is the ideal spot for your company to collaborate with university students, graduates, and members of different fields. This contemporary, smart office space is located near Aalto University and can be accessed by the Ring I road, metro and light rail line 15.

Whether you're part of an SME or large company, you can find flexible office space in the four Innopoli buildings on campus. The on-site facilities include restaurants, a gym, and plenty of parking space that accommodates drivers of electric vehicles. You're also free to use the wide range of meeting rooms and sauna facilities! From our campus you will also find a small office area, Technopolis HUB, which consists of several smaller offices for teams of up to 10 people.