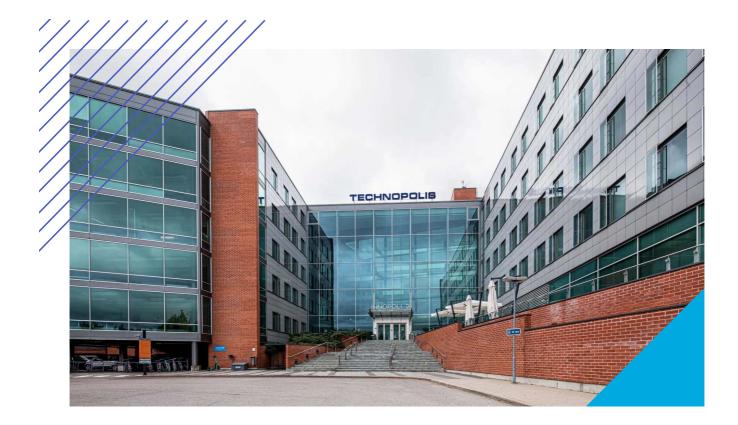

#### TECHNOPOLIS OTANIEMI – SMART OFFICE SPACE CLOSE TO AALTO UNIVERSITY

Technopolis Otaniemi is the ideal spot for your company to collaborate with university students, graduates, and members of different fields. This contemporary, smart office space is located near Aalto University and can be accessed by the Ring I road, metro and light rail line 15.

#### DIRECTIONS

Technopolis Otaniemi campus is located in Espoo near Aalto University along the Kehä I ring road and the metro.