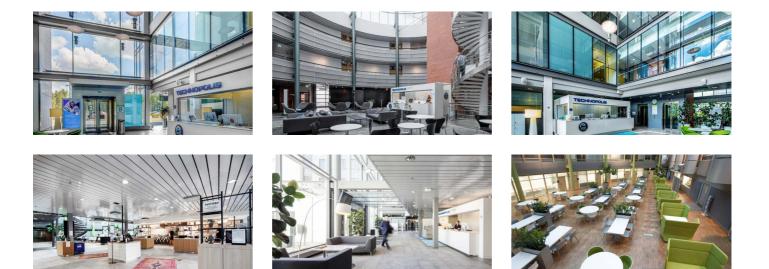

#### SERVICES ON CAMPUS

Your functional work environment combines office space and access to our services. Discover all the services available on this campus.

### OFFICE 120 M<sup>2</sup> | TECHNOPOLIS OTANIEMI

A compact, ready-to-move-in office space on the 4th floor available for rent! The space consists of an open-plan space and rooms. Shared kitchen and toilet facilities in the area. Technopolis offers a comprehensive set of services to tenants, and the campus has e.g. three gyms and five conference rooms with saunas. The campus is located along the Länsimetro and Ring Road I, near the Aalto University.