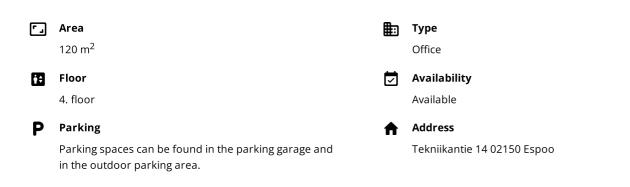

# Office $120 \text{ m}^2$

Technopolis Otaniemi, Espoo

### OFFICE 120 M<sup>2</sup> | TECHNOPOLIS OTANIEMI

A compact, ready-to-move-in office space on the 4th floor available for rent! The space consists of an open-plan space and rooms. Shared kitchen and toilet facilities in the area. Technopolis offers a comprehensive set of services to tenants, and the campus has e.g. three gyms and five conference rooms with saunas. The campus is located along the Länsimetro and Ring Road I, near the Aalto University.