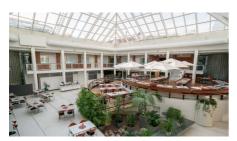

# Delicious meals served all day long

You can find a total of six restaurants on Linnanmaa campus that serve up a great combination of familiar and international dishes. Most of the restaurants at Linnanmaa also provide self-service kiosks.