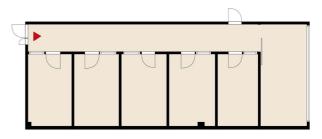

### OFFICE 123 M<sup>2</sup> | TECHNOPOLIS LINNANMAA

A high-quality first-floor office for rent in Technopolis Linnanmaa Elektroniikkatie. The space consists of several office rooms. The property offers versatile services and there are several lunch restaurants nearby. The stated square footage contains a share of the common areas. Contact us and ask for more information!

Area

 $123 \, \text{m}^2$ 

🚼 Floor

1. floor

P Parking

Parking spaces can be found in the outdoor parking area in front of the property.

**ш** Туре

Office