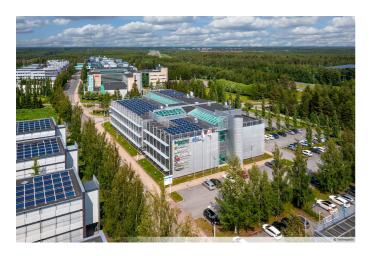

# TECHNOPOLIS LINNANMAA – OFFICE SPACE AMONG THOUSANDS OF PROFESSIONALS

You can find flexible office space and thousands of interconnected professionals at Technopolis Linnanmaa. The campus is home to 250 companies, 30 Technopolis properties, and the equivalent of 20 football fields in office space. As well as the selection of meeting rooms and auditoriums that are on campus, there are also six restaurants of different sizes, three sauna departments, and the Ideapark Oulu shopping center nearby. From our campus you will also find a small office area, Technopolis HUB, which consists of 84 smaller offices for teams of up to 12 people.

Around 6,000 professionals from all kinds of industries work at Technopolis Linnanmaa, which makes it a great place to be if you want to network and make lasting connections. The campus is next to Oulu University and just 10 minutes from the city center by car, as well as being easily accessible by public transport.