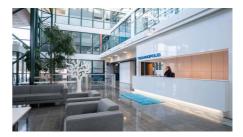

# TECHNOPOLIS LINNANMAA – OFFICE SPACE AMONG THOUSANDS OF PROFESSIONALS

You can find flexible office space and thousands of interconnected professionals at Technopolis Linnanmaa. The campus is home to 250 companies, 30 Technopolis properties, and the equivalent of 20 football fields in office space. As well as the selection of meeting rooms and auditoriums that are on campus, there are also six restaurants of different sizes, three sauna departments, and the Ideapark Oulu shopping center nearby. From our campus you will also find a small office area, Technopolis HUB, which consists of 84 smaller offices for teams of up to 12 people.