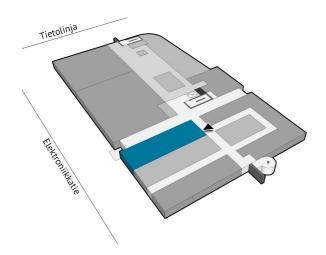

### OFFICE 123 M<sup>2</sup> | TECHNOPOLIS LINNANMAA

A high-quality first-floor office for rent in Technopolis Linnanmaa Elektroniikkatie. The space consists of several office rooms. The property offers versatile services and there are several lunch restaurants nearby. The stated square footage contains a share of the common areas. Contact us and ask for more information!

🕏 Availability

Available

♠ Address

Elektroniikkatie 6 90590 Oulu

Technopolis

© Technop