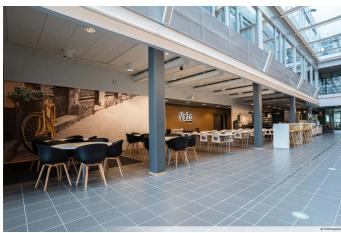

# Delicious meals served all day long

You can find a total of six restaurants on Linnanmaa campus that serve up a great combination of familiar and international dishes. Most of the restaurants at Linnanmaa also provide self-service kiosks.