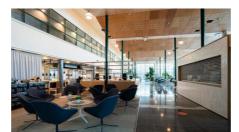

# TECHNOPOLIS LINNANMAA – OFFICE SPACE AMONG THOUSANDS OF PROFESSIONALS

You can find flexible office space and thousands of interconnected professionals at Technopolis Linnanmaa. The campus is home to 250 companies, 30 Technopolis properties, and the equivalent of 20 football fields in office space. As well as the selection of meeting rooms and auditoriums that are on campus, there are also six restaurants of different sizes, three sauna departments, and the Ideapark Oulu shopping center nearby. From our campus you will also find a small office area, Technopolis HUB, which consists of 84 smaller offices for teams of up to 12 people.