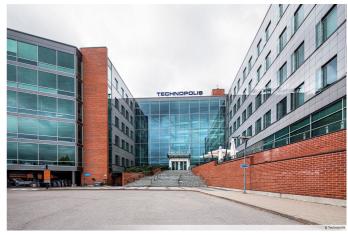

## TECHNOPOLIS OTANIEMI – SMART OFFICE SPACE CLOSE TO AALTO UNIVERSITY

Technopolis Otaniemi is the ideal spot for your company to collaborate with university students, graduates, and members of different fields. This contemporary, smart office space is located near Aalto University and can be accessed by the Ring I road, metro and light rail line 15.

#### OFFICE 12 M<sup>2</sup> | TECHNOPOLIS OTANIEMI

An office room for 1-2 people available for rent in the Technopolis Innopoli 2 building. Shared kitchen and toilet facilities can be found in the same area. Technopolis offers its tenants a comprehensive set of services and the campus has, among other things, several gyms and several conference rooms with saunas. The campus is located along Länsimetro and Ring I, near Aalto University. Contact us and ask for more information!