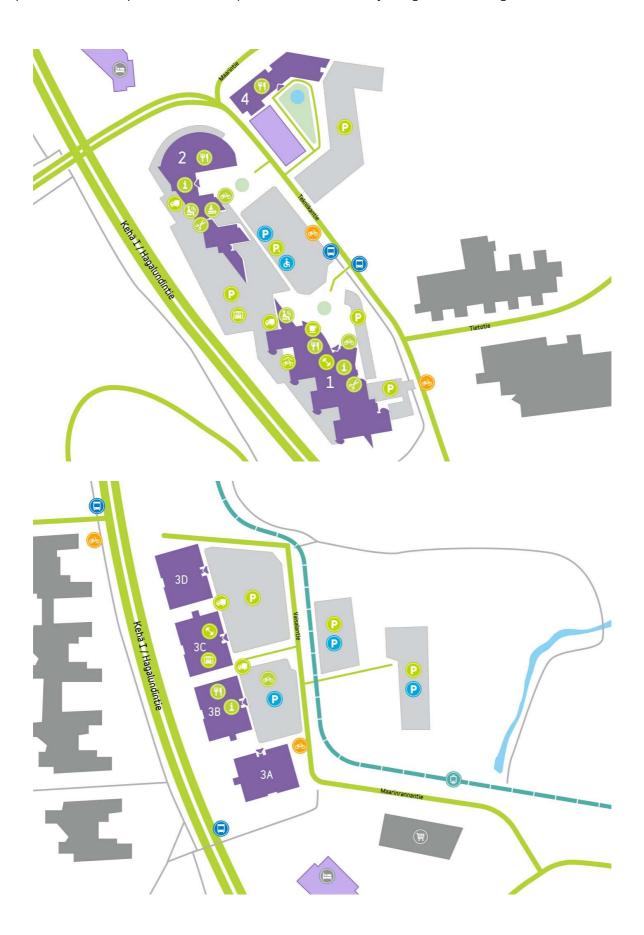

#### **DIRECTIONS**

Technopolis Otaniemi campus is located in Espoo near Aalto University along the Kehä I ring road and the metro.

#### OFFICE 12 M<sup>2</sup> | TECHNOPOLIS OTANIEMI

An office room for 1-2 people available for rent in the Technopolis Innopoli 2 building. Shared kitchen and toilet facilities can be found in the same area. Technopolis offers its tenants a comprehensive set of services and the campus has, among other things, several gyms and several conference rooms with saunas. The campus is located along Länsimetro and Ring I, near Aalto University. Contact us and ask for more information!

Available

Address

Tekniikantie 14 02150 Espoo

© Technop