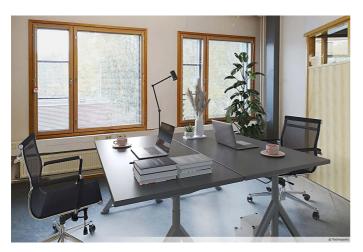

#### OFFICE 12 M<sup>2</sup> | TECHNOPOLIS OTANIEMI

An office room for 1-2 people available for rent in the Technopolis Innopoli 2 building. Shared kitchen and toilet facilities can be found in the same area. Technopolis offers its tenants a comprehensive set of services and the campus has, among other things, several gyms and several conference rooms with saunas. The campus is located along Länsimetro and Ring I, near Aalto University. Contact us and ask for more information!

「」 Area

Floor

3. floor

**Parking** 

 $12 \, \text{m}^2$ 

Parking spaces can be found in the parking garage and in the outdoor parking area.

Type
Office

Availability