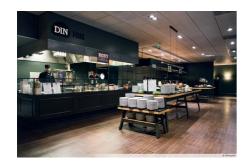

# Delicious meals served all day long

We have two wonderful restaurants on Ruoholahti Campus: MIN Ruoholahti and DIN Hiili. MIN Ruoholahti specializes in contemporary Scandinavian and continental cuisine. At DIN Hiili, tasty food and sustainability go hand in hand

Technopolis Ruoholahti has a vibrant atmosphere that carries over into a coffee shop and two popular restaurants, DIN Hilli and MIN, that are situated on campus. Inside, you will find meeting rooms, a reception area, and our staff who are always happy to help with your business needs. From our campus you will also find a small office area, Technopolis HUB, which consists of dozens of smaller offices for teams of up to 8 people. All customers are welcome to make use of the communal workspace in the lounge area, as well as the informal meeting spots outside the private office spaces.