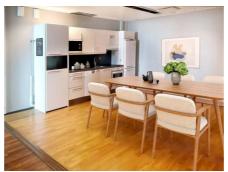

### OFFICE 12 M<sup>2</sup> | TECHNOPOLIS RUOHOLAHTI

A second floor office room for 1-2 people available for rent. The office is located in the Technopolis HUB small office area. On the same floor, there is a conference room, kitchen, workstations and a lounge area. The premises are located near the sea, with very good transport connections. Contact us for further information!

HUB customers have access to services such as printing services and a kitchen, and some of the HUB areas also have meeting rooms and a lounge area with open workstations. Office furniture rental is available. On the campus you will find meeting rooms, a coffee shop, two popular restaurants, Hiili and MIN, and a reception area with our helpful staff. A vibrant atmosphere in a highly professional work environment is waiting for you!