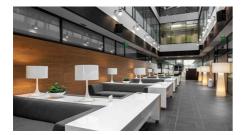

Technopolis Ruoholahti has a vibrant atmosphere that carries over into a coffee shop and two popular restaurants, DIN Hilli and MIN, that are situated on campus. Inside, you will find meeting rooms, a reception area, and our staff who are always happy to help with your business needs. From our campus you will also find a small office area, Technopolis HUB, which consists of dozens of smaller offices for teams of up to 8 people. All customers are welcome to make use of the communal workspace in the lounge area, as well as the informal meeting spots outside the private office spaces.

HUB customers have access to services such as printing services and a kitchen, and some of the HUB areas also have meeting rooms and a lounge area with open workstations. Office furniture rental is available. On the campus you will find meeting rooms, a coffee shop, two popular restaurants, Hiili and MIN, and a reception area with our helpful staff. A vibrant atmosphere in a highly professional work environment is waiting for you!