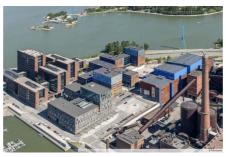

#### TECHNOPOLIS RUOHOLAHTI - OFFICE SPACE WITH A SEA VIEW

Ruoholahti campus is known for its sea views and great location next to the western highway in Salmisaari. If your company is looking for office space with a vantage point in the Helsinki area, this option is bound to stand out. Near the Baltic Sea and only 10 minutes from the city center, this location also has good metro and bus connections.