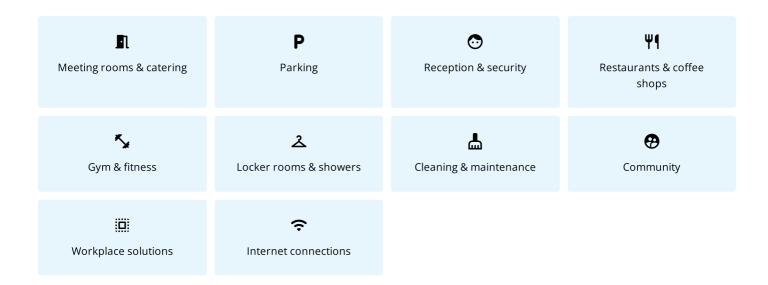

### **SERVICES ON CAMPUS**

Your functional work environment combines office space and access to our services. Discover all the services available on this campus.

Restaurants & coffee shops