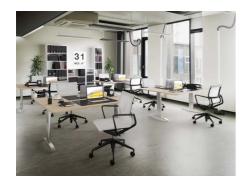

HUB customers have access to services such as printing services and a kitchen, and some of the HUB areas also have meeting rooms and a lounge area with open workstations. Office furniture rental is available. On the campus you will find meeting rooms, a coffee shop, two popular restaurants, Hiili and MIN, and a reception area with our helpful staff. A vibrant atmosphere in a highly professional work environment is waiting for you!