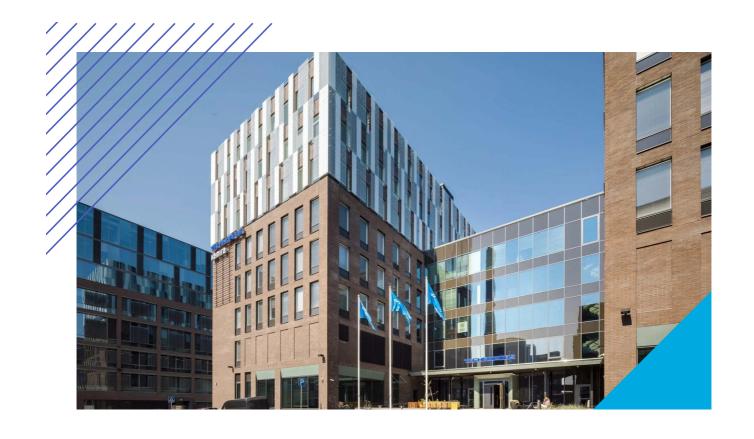

#### TECHNOPOLIS RUOHOLAHTI - OFFICE SPACE WITH A SEA VIEW

Ruoholahti campus is known for its sea views and great location next to the western highway in Salmisaari. If your company is looking for office space with a vantage point in the Helsinki area, this option is bound to stand out. Near the Baltic Sea and only 10 minutes from the city center, this location also has good metro and bus connections.

Technopolis Ruoholahti has a vibrant atmosphere that carries over into a coffee shop and two popular restaurants, DIN Hilli and MIN, that are situated on campus. Inside, you will find meeting rooms, a reception area, and our staff who are always happy to help with your business needs. From our campus you will also find a small office area, Technopolis HUB, which consists of dozens of smaller offices for teams of up to 8 people. All customers are welcome to make use of the communal workspace in the lounge area, as well as the informal meeting spots outside the private office spaces.