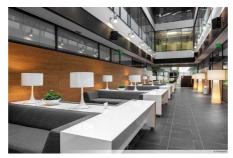

Technopolis Ruoholahti has a vibrant atmosphere that carries over into a coffee shop and two popular restaurants, DIN Hilli and MIN, that are situated on campus. Inside, you will find meeting rooms, a reception area, and our staff who are always happy to help with your business needs. From our campus you will also find a small office area, Technopolis HUB, which consists of dozens of smaller offices for teams of up to 8 people. All customers are welcome to make use of the communal workspace in the lounge area, as well as the informal meeting spots outside the private office spaces.

HUB customers have access to services such as printing services and a kitchen, and some of the HUB areas also have meeting rooms and a lounge area with open workstations. Office furniture rental is available. On the campus you will find meeting rooms, a coffee shop, two popular restaurants, Hiili and MIN, and a reception area with our helpful staff. A vibrant atmosphere in a highly professional work environment is waiting for you!