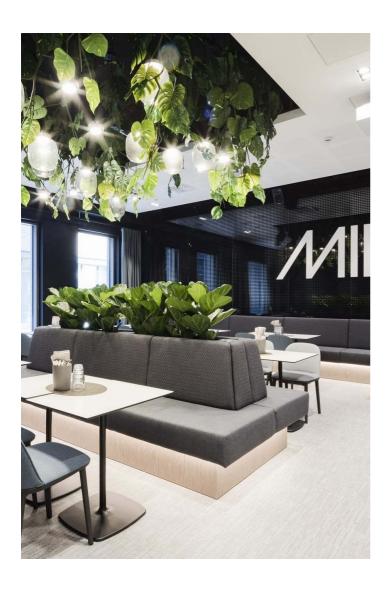

Technopolis Ruoholahti has a vibrant atmosphere that carries over into a coffee shop and two popular restaurants, DIN Hilli and MIN, that are situated on campus. Inside, you will find meeting rooms, a reception area, and our staff who are always happy to help with your business needs. From our campus you will also find a small office area, Technopolis HUB, which consists of dozens of smaller offices for teams of up to 8 people. All customers are welcome to make use of the communal workspace in the lounge area, as well as the informal meeting spots outside the private office spaces.

HUB customers have access to services such as printing services and a kitchen, and some of the HUB areas also have meeting rooms and a lounge area with open workstations. Office furniture rental is available. On the campus you will find meeting rooms, a coffee shop, two popular restaurants, Hiili and MIN, and a reception area with our helpful staff. A vibrant atmosphere in a highly professional work environment is waiting for you!

# Delicious meals served all day long

We have two wonderful restaurants on Ruoholahti Campus: MIN Ruoholahti and DIN Hiili. MIN Ruoholahti specializes in contemporary Scandinavian and continental cuisine. At DIN Hiili, tasty food and sustainability go hand in hand