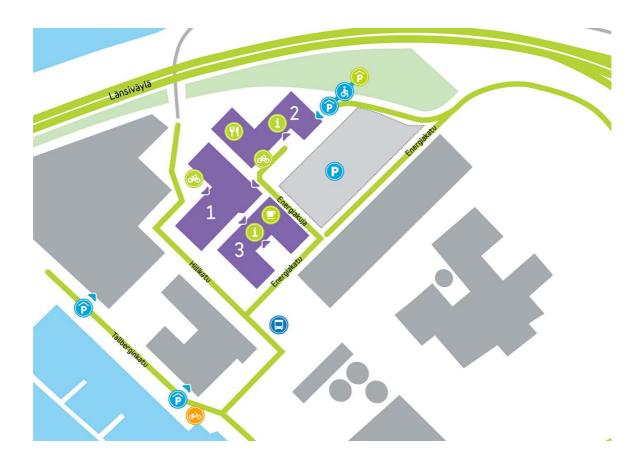

### **DIRECTIONS**

Technopolis Ruoholahti campus is located 10 minutes away from the city center with good public transportation connections.

Parking
Parking spaces are available in the parking garage.

Hiilikatu 3 00180 Helsinki

(5 Tecl