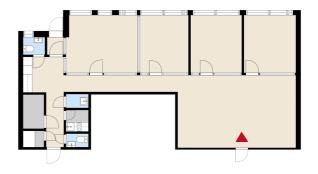

# Office 132 m<sup>2</sup>

Technopolis Linnanmaa, Oulu

### OFFICE 132 M<sup>2</sup> | TECHNOPOLIS LINNANMAA

Spacious office for rent in Technopolis Linnanmaa. Technopolis offers its tenants comprehensive services. There are lunch restaurants in the nearby area, and the center of Oulu is only a 10-minute drive away. The stated square footage contains a share of the common areas.