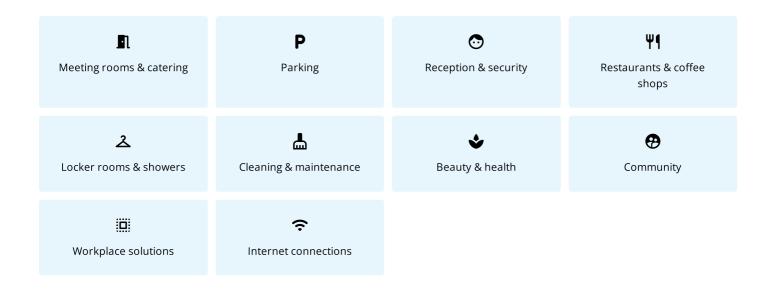

#### SERVICES ON CAMPUS

Your functional work environment combines office space and access to our services. Discover all the services available on this campus.