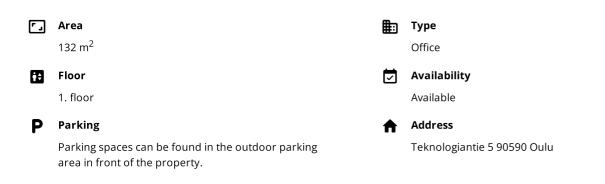

# Office 132 m<sup>2</sup>

Technopolis Linnanmaa, Oulu

### OFFICE 132 M<sup>2</sup> | TECHNOPOLIS LINNANMAA

Spacious office for rent in Technopolis Linnanmaa. Technopolis offers its tenants comprehensive services. There are lunch restaurants in the nearby area, and the center of Oulu is only a 10-minute drive away. The stated square footage contains a share of the common areas.