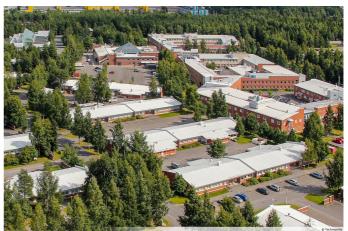

# TECHNOPOLIS LINNANMAA – OFFICE SPACE AMONG THOUSANDS OF PROFESSIONALS

You can find flexible office space and thousands of interconnected professionals at Technopolis Linnanmaa. The campus is home to 250 companies, 30 Technopolis properties, and the equivalent of 20 football fields in office space. As well as the selection of meeting rooms and auditoriums that are on campus, there are also six restaurants of different sizes, three sauna departments, and the Ideapark Oulu shopping center nearby. From our campus you will also find a small office area, Technopolis HUB, which consists of 84 smaller offices for teams of up to 12 people.

Around 6,000 professionals from all kinds of industries work at Technopolis Linnanmaa, which makes it a great place to be if you want to network and make lasting connections. The campus is next to Oulu University and just 10 minutes from the city center by car, as well as being easily accessible by public transport.

When visiting Linnanmaa, you will find yourself at the beginning of the Technopolis story. The original campus was built in the early 1980s after being inspired by Silicon Valley, and it went on to become one of the first technology villages in the world. Since then, most of the campus has been renovated and an extension was added in 2000.