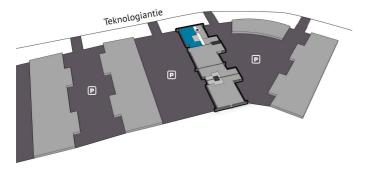

#### DIRECTIONS

Technopolis Linnanmaa campus is located along the highway only 10 minutes away from the city center and 20 minutes away from the airport.