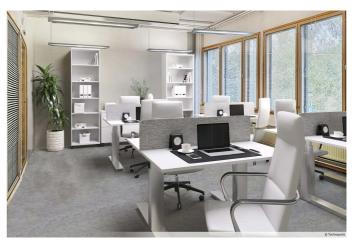

#### OFFICE 146 M<sup>2</sup> | TECHNOPOLIS OTANIEMI

A multi-room office with several rooms, open space, own kitchen and shared toilets. The space is customizable according to customer needs. Technopolis offers a wide and modern set of services for its tenants. The campus has e.g. three gyms and five conference rooms with saunas. The campus is in a good location near the Aalto University, along Ring Road I and Länsimetro.