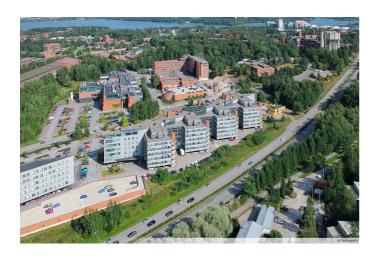

## TECHNOPOLIS OTANIEMI – SMART OFFICE SPACE CLOSE TO AALTO UNIVERSITY

Technopolis Otaniemi is the ideal spot for your company to collaborate with university students, graduates, and members of different fields. This contemporary, smart office space is located near Aalto University and can be accessed by the Ring I road, metro and light rail line 15.

#### **DIRECTIONS**

Technopolis Otaniemi campus is located in Espoo near Aalto University along the Kehä I ring road and the metro.