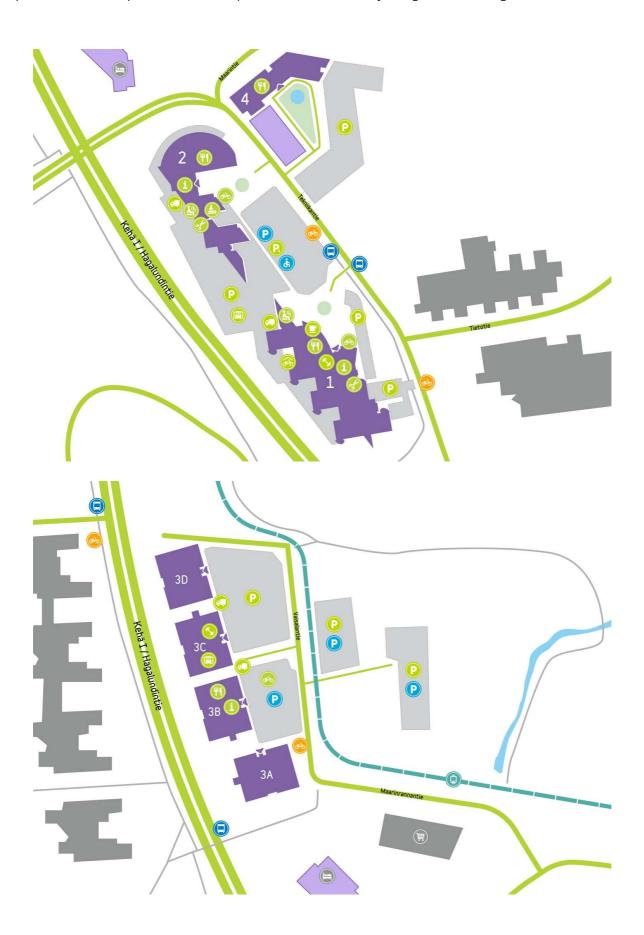

#### **DIRECTIONS**

Technopolis Otaniemi campus is located in Espoo near Aalto University along the Kehä I ring road and the metro.

3. floor

Parking

Parking spaces can be found in the parking garage and in the outdoor parking area.

Availability

Available

**♠** Address

Tekniikantie 12 02150 Espoo