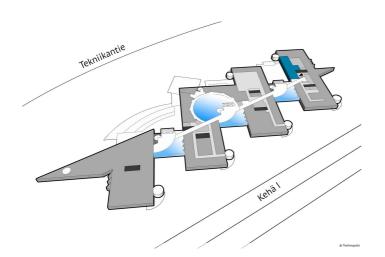

#### **DIRECTIONS**

Technopolis Otaniemi campus is located in Espoo near Aalto University along the Kehä I ring road and the metro.

3. floor

Parking

Parking spaces can be found in the parking garage and in the outdoor parking area.

Availability

Available

**♠** Address

Tekniikantie 12 02150 Espoo