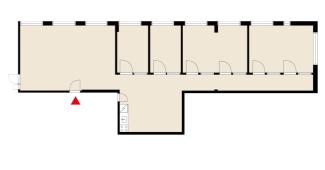

#### OFFICE 146 M<sup>2</sup> | TECHNOPOLIS OTANIEMI

A multi-room office with several rooms, open space, own kitchen and shared toilets. The space is customizable according to customer needs. Technopolis offers a wide and modern set of services for its tenants. The campus has e.g. three gyms and five conference rooms with saunas. The campus is in a good location near the Aalto University, along Ring Road I and Länsimetro.

3. floor

Parking

Parking spaces can be found in the parking garage and in the outdoor parking area.

Availability

Available

**♠** Address

Tekniikantie 12 02150 Espoo