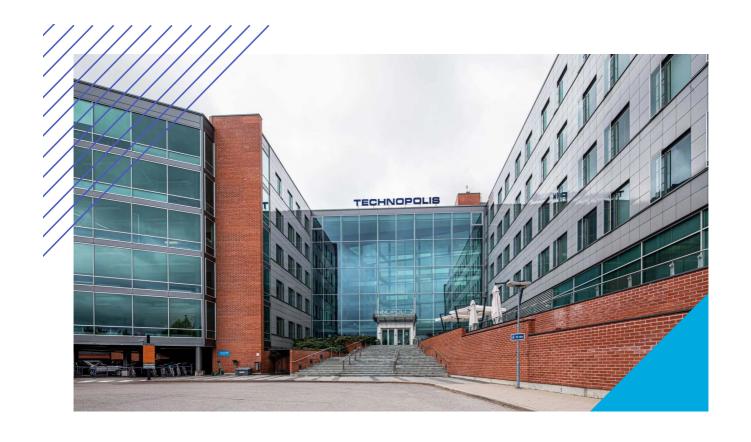

## TECHNOPOLIS OTANIEMI – SMART OFFICE SPACE CLOSE TO AALTO UNIVERSITY

Technopolis Otaniemi is the ideal spot for your company to collaborate with university students, graduates, and members of different fields. This contemporary, smart office space is located near Aalto University and can be accessed by the Ring I road, metro and light rail line 15.

#### **DIRECTIONS**

Technopolis Otaniemi campus is located in Espoo near Aalto University along the Kehä I ring road and the metro.