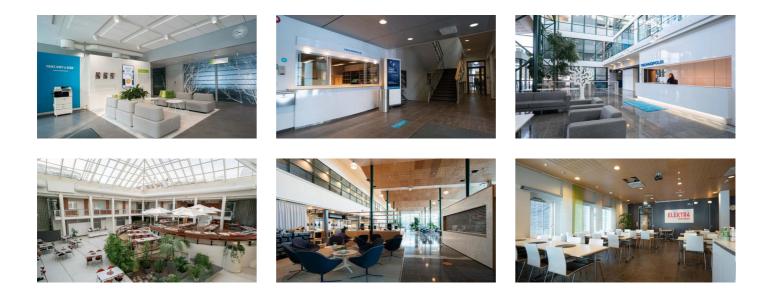

#### SERVICES ON CAMPUS

Your functional work environment combines office space and access to our services. Discover all the services available on this campus.

## Delicious meals served all day long

You can find a total of six restaurants on Linnanmaa campus that serve up a great combination of familiar and international dishes. Most of the restaurants at Linnanmaa also provide self-service kiosks.