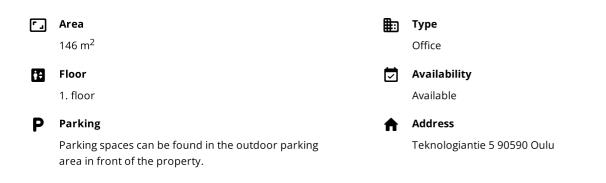

# Office $146 \text{ m}^2$

Technopolis Linnanmaa, Oulu

### OFFICE 146 M<sup>2</sup> | TECHNOPOLIS LINNANMAA

For rent, a spacious office space consisting of an open space and rooms in Technopolis Linnanmaa Technology Village. Technopolis offers comprehensive services to its tenants. There are many lunch restaurants in the nearby area, and the services of the center of Oulu are only a 10-minute drive away. The stated square footage contains a share of the common areas.