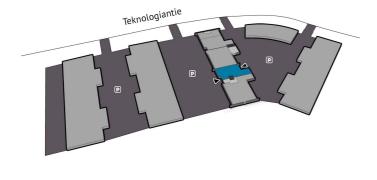

#### DIRECTIONS

Technopolis Linnanmaa campus is located along the highway only 10 minutes away from the city center and 20 minutes away from the airport.