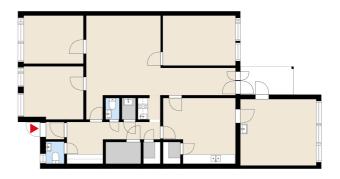

### OFFICE 146 M<sup>2</sup> | TECHNOPOLIS LINNANMAA

For rent, a spacious office space consisting of an open space and rooms in Technopolis Linnanmaa Technology Village. Technopolis offers comprehensive services to its tenants. There are many lunch restaurants in the nearby area, and the services of the center of Oulu are only a 10-minute drive away. The stated square footage contains a share of the common areas.