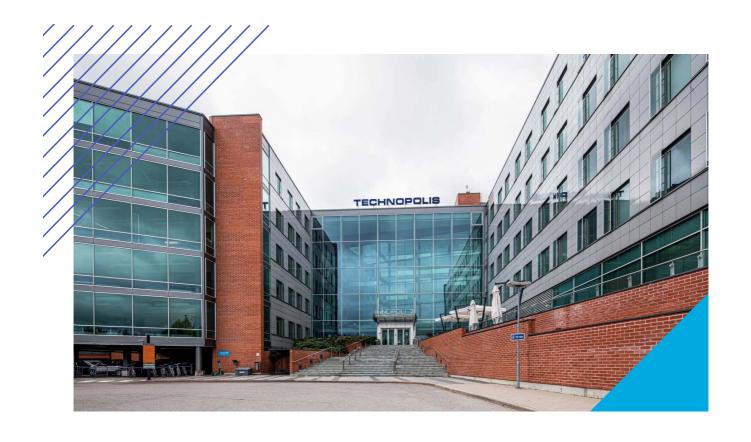

## TECHNOPOLIS OTANIEMI – SMART OFFICE SPACE CLOSE TO AALTO UNIVERSITY

Technopolis Otaniemi is the ideal spot for your company to collaborate with university students, graduates, and members of different fields. This contemporary, smart office space is located near Aalto University and can be accessed by the Ring I road, metro and light rail line 15.

#### **DIRECTIONS**

Technopolis Otaniemi campus is located in Espoo near Aalto University along the Kehä I ring road and the metro.

#### OFFICE 1538 M<sup>2</sup> | TECHNOPOLIS OTANIEMI

A 1538m² office complex is becoming available for lease. The office space has several separate rooms, an open-plan space and a meeting room, a large kitchen area and toilets. The space can also be customized according to the customer's needs. Technopolis offers a wide and modern set of services to its tenants. The campus has, among other things, three gyms and five conference rooms with saunas. The area is in a good location near Aalto University, along Ring Road I and the Länsimetro.