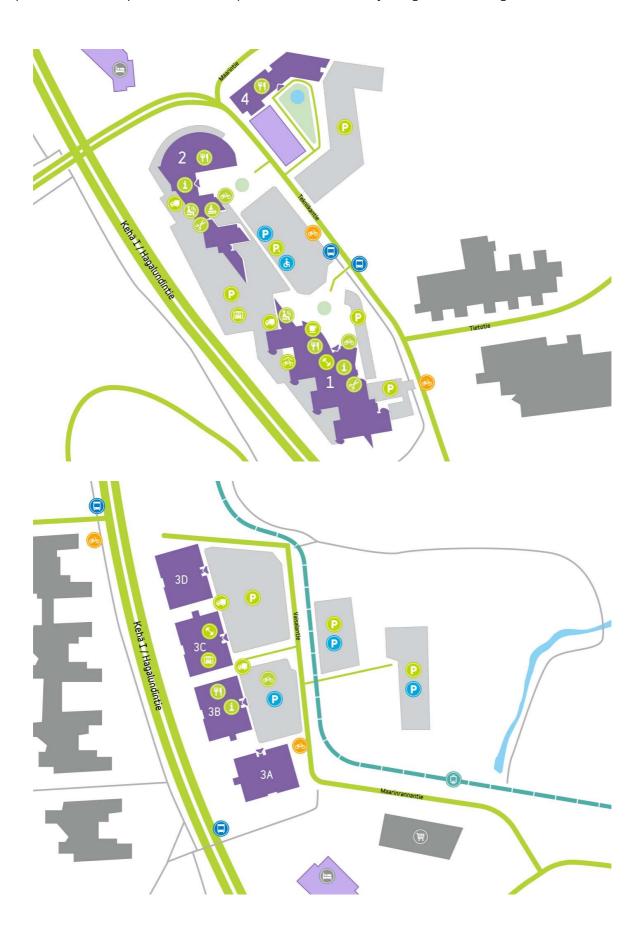

#### **SERVICES ON CAMPUS**

Your functional work environment combines office space and access to our services. Discover all the services available on this campus.

Restaurants & coffee shops

#### **DIRECTIONS**

Technopolis Otaniemi campus is located in Espoo near Aalto University along the Kehä I ring road and the metro.

#### OFFICE 1538 M<sup>2</sup> | TECHNOPOLIS OTANIEMI

A 1538m² office complex is becoming available for lease. The office space has several separate rooms, an open-plan space and a meeting room, a large kitchen area and toilets. The space can also be customized according to the customer's needs. Technopolis offers a wide and modern set of services to its tenants. The campus has, among other things, three gyms and five conference rooms with saunas. The area is in a good location near Aalto University, along Ring Road I and the Länsimetro.