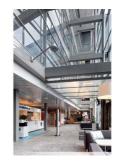

## TECHNOPOLIS OTANIEMI – SMART OFFICE SPACE CLOSE TO AALTO UNIVERSITY

Technopolis Otaniemi is the ideal spot for your company to collaborate with university students, graduates, and members of different fields. This contemporary, smart office space is located near Aalto University and can be accessed by the Ring I road, metro and light rail line 15.

#### OFFICE 1538 M<sup>2</sup> | TECHNOPOLIS OTANIEMI

A 1538m² office complex is becoming available for lease. The office space has several separate rooms, an open-plan space and a meeting room, a large kitchen area and toilets. The space can also be customized according to the customer's needs. Technopolis offers a wide and modern set of services to its tenants. The campus has, among other things, three gyms and five conference rooms with saunas. The area is in a good location near Aalto University, along Ring Road I and the Länsimetro.