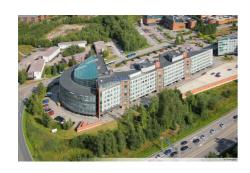

## TECHNOPOLIS OTANIEMI – SMART OFFICE SPACE CLOSE TO AALTO UNIVERSITY

Technopolis Otaniemi is the ideal spot for your company to collaborate with university students, graduates, and members of different fields. This contemporary, smart office space is located near Aalto University and can be accessed by the Ring I road, metro and light rail line 15.

#### **DIRECTIONS**

Technopolis Otaniemi campus is located in Espoo near Aalto University along the Kehä I ring road and the metro.