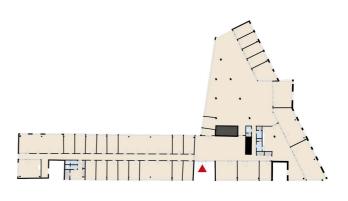

#### OFFICE 1538 M<sup>2</sup> | TECHNOPOLIS OTANIEMI

A 1538m² office complex is becoming available for lease. The office space has several separate rooms, an open-plan space and a meeting room, a large kitchen area and toilets. The space can also be customized according to the customer's needs. Technopolis offers a wide and modern set of services to its tenants. The campus has, among other things, three gyms and five conference rooms with saunas. The area is in a good location near Aalto University, along Ring Road I and the Länsimetro.

ر َ Area

1538 m<sup>2</sup>

Floor

5. floor

P Parking

Parking spaces can be found in the parking garage and in the outdoor parking area.

**⊞** Type

Office