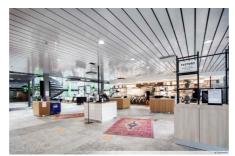

# Delicious meals served all day long

At Otaniemi campus, you can take your pick from our four fantastic restaurants: Hehku, Tastory, Helinä, and MIN Otaniemi. So no matter if you come for breakfast on the go, lunch with colleagues, a work meeting, or a sweet treat, we're always ready to share our love of food.

#### OFFICE 1538 M<sup>2</sup> | TECHNOPOLIS OTANIEMI

A 1538m² office complex is becoming available for lease. The office space has several separate rooms, an open-plan space and a meeting room, a large kitchen area and toilets. The space can also be customized according to the customer's needs. Technopolis offers a wide and modern set of services to its tenants. The campus has, among other things, three gyms and five conference rooms with saunas. The area is in a good location near Aalto University, along Ring Road I and the Länsimetro.