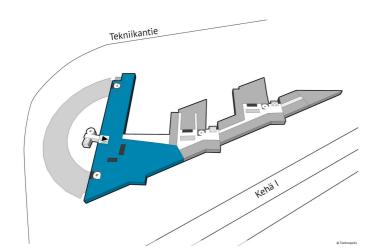

#### OFFICE 1538 M<sup>2</sup> | TECHNOPOLIS OTANIEMI

A 1538m² office complex is becoming available for lease. The office space has several separate rooms, an open-plan space and a meeting room, a large kitchen area and toilets. The space can also be customized according to the customer's needs. Technopolis offers a wide and modern set of services to its tenants. The campus has, among other things, three gyms and five conference rooms with saunas. The area is in a good location near Aalto University, along Ring Road I and the Länsimetro.

😾 Availability

On term of notice

♠ Address

Tekniikantie 14 02150 Espoo

© Technop

2007 19