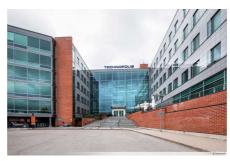

#### OFFICE 1538 M<sup>2</sup> | TECHNOPOLIS OTANIEMI

A 1538m² office complex is becoming available for lease. The office space has several separate rooms, an open-plan space and a meeting room, a large kitchen area and toilets. The space can also be customized according to the customer's needs. Technopolis offers a wide and modern set of services to its tenants. The campus has, among other things, three gyms and five conference rooms with saunas. The area is in a good location near Aalto University, along Ring Road I and the Länsimetro.