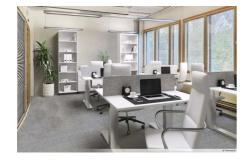

#### OFFICE 1538 M<sup>2</sup> | TECHNOPOLIS OTANIEMI

A 1538m² office complex is becoming available for lease. The office space has several separate rooms, an open-plan space and a meeting room, a large kitchen area and toilets. The space can also be customized according to the customer's needs. Technopolis offers a wide and modern set of services to its tenants. The campus has, among other things, three gyms and five conference rooms with saunas. The area is in a good location near Aalto University, along Ring Road I and the Länsimetro.