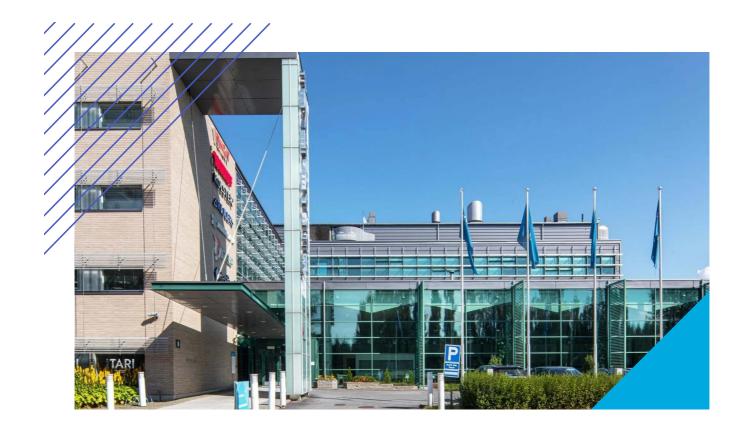

## TECHNOPOLIS LINNANMAA – OFFICE SPACE AMONG THOUSANDS OF PROFESSIONALS

You can find flexible office space and thousands of interconnected professionals at Technopolis Linnanmaa. The campus is home to 250 companies, 30 Technopolis properties, and the equivalent of 20 football fields in office space. As well as the selection of meeting rooms and auditoriums that are on campus, there are also six restaurants of different sizes, three sauna departments, and the Ideapark Oulu shopping center nearby. From our campus you will also find a small office area, Technopolis HUB, which consists of 84 smaller offices for teams of up to 12 people.

When visiting Linnanmaa, you will find yourself at the beginning of the Technopolis story. The original campus was built in the early 1980s after being inspired by Silicon Valley, and it went on to become one of the first technology villages in the world. Since then, most of the campus has been renovated and an extension was added in 2000.

#### **DIRECTIONS**

Technopolis Linnanmaa campus is located along the highway only 10 minutes away from the city center and 20 minutes away from the airport.