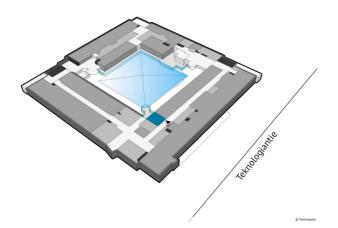

### OFFICE 15 M<sup>2</sup> | TECHNOPOLIS LINNANMAA

A bright second floor office space for rent from Technopolis Linnanmaa Technology Village. Working at the Linnanmaa campus is enjoyable. The campus offers comprehensive and versatile services to its tenants and an active working environment together with the other tenants. The property is located by excellent transport connections, close to the center of Oulu. The stated square footage contains a share of the common areas. Contact us for further information!

Address

Teknologiantie 1 90590 Oulu

© Technopo