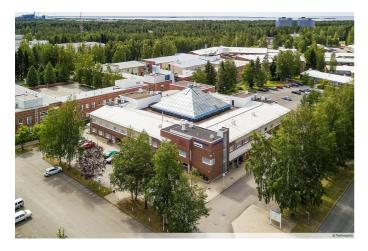

### OFFICE 15 M<sup>2</sup> | TECHNOPOLIS LINNANMAA

A bright second floor office space for rent from Technopolis Linnanmaa Technology Village. Working at the Linnanmaa campus is enjoyable. The campus offers comprehensive and versatile services to its tenants and an active working environment together with the other tenants. The property is located by excellent transport connections, close to the center of Oulu. The stated square footage contains a share of the common areas. Contact us for further information!

Address

Teknologiantie 1 90590 Oulu

© Technopo