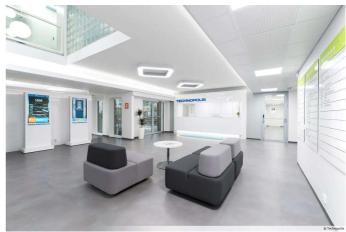

## TECHNOPOLIS LINNANMAA – OFFICE SPACE AMONG THOUSANDS OF PROFESSIONALS

You can find flexible office space and thousands of interconnected professionals at Technopolis Linnanmaa. The campus is home to 250 companies, 30 Technopolis properties, and the equivalent of 20 football fields in office space. As well as the selection of meeting rooms and auditoriums that are on campus, there are also six restaurants of different sizes, three sauna departments, and the Ideapark Oulu shopping center nearby. From our campus you will also find a small office area, Technopolis HUB, which consists of 84 smaller offices for teams of up to 12 people.

#### **SERVICES ON CAMPUS**

Your functional work environment combines office space and access to our services. Discover all the services available on this campus.

Restaurants & coffee shops