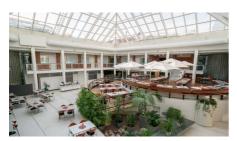

## TECHNOPOLIS LINNANMAA – OFFICE SPACE AMONG THOUSANDS OF PROFESSIONALS

You can find flexible office space and thousands of interconnected professionals at Technopolis Linnanmaa. The campus is home to 250 companies, 30 Technopolis properties, and the equivalent of 20 football fields in office space. As well as the selection of meeting rooms and auditoriums that are on campus, there are also six restaurants of different sizes, three sauna departments, and the Ideapark Oulu shopping center nearby. From our campus you will also find a small office area, Technopolis HUB, which consists of 84 smaller offices for teams of up to 12 people.

Around 6,000 professionals from all kinds of industries work at Technopolis Linnanmaa, which makes it a great place to be if you want to network and make lasting connections. The campus is next to Oulu University and just 10 minutes from the city center by car, as well as being easily accessible by public transport.