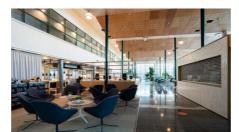

### OFFICE 15 M<sup>2</sup> | TECHNOPOLIS LINNANMAA

A bright second floor office space for rent from Technopolis Linnanmaa Technology Village. Working at the Linnanmaa campus is enjoyable. The campus offers comprehensive and versatile services to its tenants and an active working environment together with the other tenants. The property is located by excellent transport connections, close to the center of Oulu. The stated square footage contains a share of the common areas. Contact us for further information!