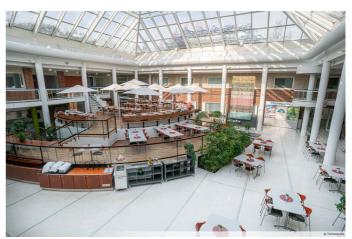

# Delicious meals served all day long

You can find a total of six restaurants on Linnanmaa campus that serve up a great combination of familiar and international dishes. Most of the restaurants at Linnanmaa also provide self-service kiosks.