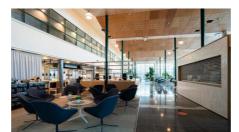

## TECHNOPOLIS LINNANMAA – OFFICE SPACE AMONG THOUSANDS OF PROFESSIONALS

You can find flexible office space and thousands of interconnected professionals at Technopolis Linnanmaa. The campus is home to 250 companies, 30 Technopolis properties, and the equivalent of 20 football fields in office space. As well as the selection of meeting rooms and auditoriums that are on campus, there are also six restaurants of different sizes, three sauna departments, and the Ideapark Oulu shopping center nearby. From our campus you will also find a small office area, Technopolis HUB, which consists of 84 smaller offices for teams of up to 12 people.

#### **SERVICES ON CAMPUS**

Your functional work environment combines office space and access to our services. Discover all the services available on this campus.

Restaurants & coffee shops