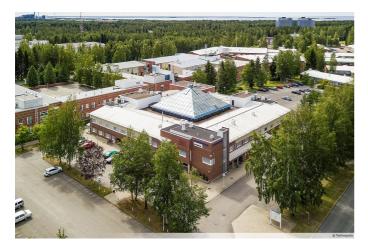

### OFFICE 15 M<sup>2</sup> | TECHNOPOLIS LINNANMAA

A bright second floor office space for rent from Technopolis Linnanmaa Technology Village. The Linnanmaa campus offers comprehensive service package to its tenants. The property is located by excellent transport connections, close to the center of Oulu. The stated square footage contains a share of the common areas. Contact us for further information!

2. floor

**Parking** 

Parking spaces can be found in the outdoor parking area in front of the property.

Availability

Available

♠ Address

Teknologiantie 1 90590 Oulu

© Technopo