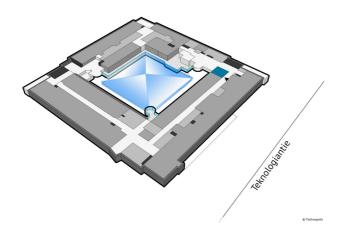

### OFFICE 15 M<sup>2</sup> | TECHNOPOLIS LINNANMAA

A bright second floor office space for rent from Technopolis Linnanmaa Technology Village. The Linnanmaa campus offers comprehensive service package to its tenants. The property is located by excellent transport connections, close to the center of Oulu. The stated square footage contains a share of the common areas. Contact us for further information!

2. floor

**Parking** 

Parking spaces can be found in the outdoor parking area in front of the property.

Availability

Available

♠ Address

Teknologiantie 1 90590 Oulu

© Technopo