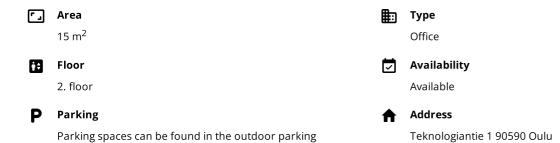

# Office 15 m<sup>2</sup>

Technopolis Linnanmaa, Oulu

### OFFICE 15 M<sup>2</sup> | TECHNOPOLIS LINNANMAA

A bright second floor office space for rent from Technopolis Linnanmaa Technology Village. Working at the Linnanmaa campus is enjoyable. The campus offers comprehensive and versatile services to its tenants and an active working environment together with the other tenants. The property is located by excellent transport connections, close to the center of Oulu. The stated square footage contains a share of the common areas. Contact us for further information!