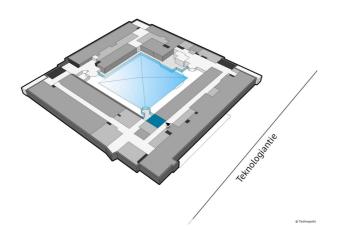

### OFFICE 15 M<sup>2</sup> | TECHNOPOLIS LINNANMAA

A bright second floor office space for rent from Technopolis Linnanmaa Technology Village. Working at the Linnanmaa campus is enjoyable. The campus offers comprehensive and versatile services to its tenants and an active working environment together with the other tenants. The property is located by excellent transport connections, close to the center of Oulu. The stated square footage contains a share of the common areas. Contact us for further information!

area in front of the property.

© Technopo