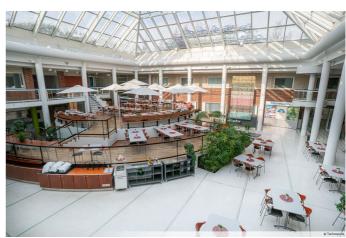

# Delicious meals served all day long

You can find a total of six restaurants on Linnanmaa campus that serve up a great combination of familiar and international dishes. Most of the restaurants at Linnanmaa also provide self-service kiosks.