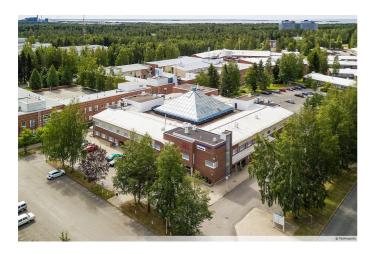

### OFFICE 15 M<sup>2</sup> | TECHNOPOLIS LINNANMAA

A bright second floor office space for rent from Technopolis Linnanmaa Technology Village. Working at the Linnanmaa campus is enjoyable. The campus offers comprehensive and versatile services to its tenants and an active working environment together with the other tenants. The property is located by excellent transport connections, close to the center of Oulu. The stated square footage contains a share of the common areas. Contact us for further information!

area in front of the property.

© Technopo