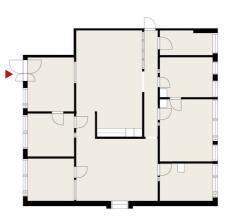

### OFFICE 163 M<sup>2</sup> | TECHNOPOLIS LINNANMAA

A 1st floor office space for rent at Technopolis Linnanmaa Technology Village. The office space contains of open space and several office rooms. The property offers comprehensive services for its tenants. There are also many lunchrestaurants in the nearby area, and the services of Oulu are only a 10-minute drive away. The stateted square footage contains share of the common areas. Contact us for more information!

Area

 $163 \, \text{m}^2$ 

Floor

1. floor

Parking

Parking spaces can be found in the outdoor parking area in front of the property.

**⊞** Type

Office