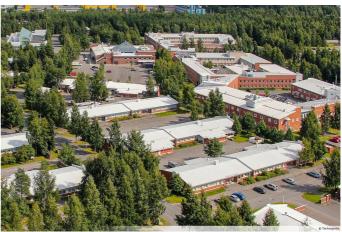

## TECHNOPOLIS LINNANMAA – OFFICE SPACE AMONG THOUSANDS OF PROFESSIONALS

You can find flexible office space and thousands of interconnected professionals at Technopolis Linnanmaa. The campus is home to 250 companies, 30 Technopolis properties, and the equivalent of 20 football fields in office space. As well as the selection of meeting rooms and auditoriums that are on campus, there are also six restaurants of different sizes, three sauna departments, and the Ideapark Oulu shopping center nearby. From our campus you will also find a small office area, Technopolis HUB, which consists of 84 smaller offices for teams of up to 12 people.

Around 6,000 professionals from all kinds of industries work at Technopolis Linnanmaa, which makes it a great place to be if you want to network and make lasting connections. The campus is next to Oulu University and just 10 minutes from the city center by car, as well as being easily accessible by public transport.

When visiting Linnanmaa, you will find yourself at the beginning of the Technopolis story. The original campus was built in the early 1980s after being inspired by Silicon Valley, and it went on to become one of the first technology villages in the world. Since then, most of the campus has been renovated and an extension was added in 2000.