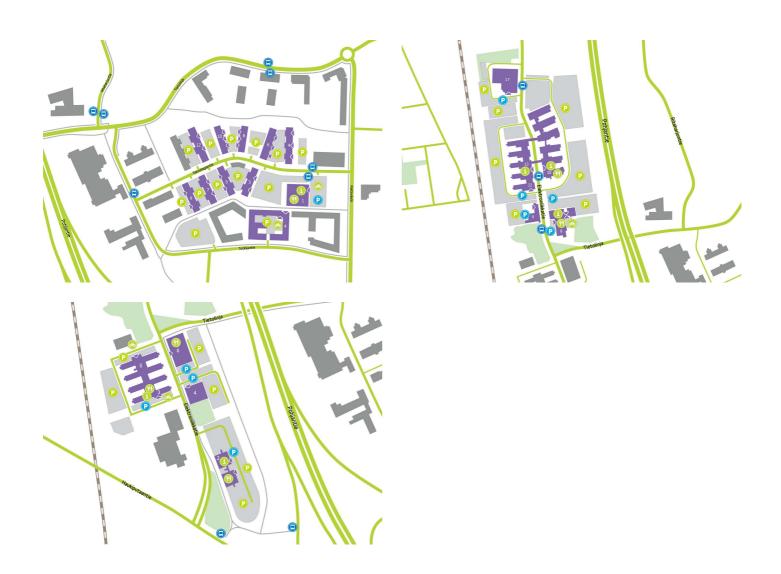

## TECHNOPOLIS LINNANMAA – OFFICE SPACE AMONG THOUSANDS OF PROFESSIONALS

You can find flexible office space and thousands of interconnected professionals at Technopolis Linnanmaa. The campus is home to 250 companies, 30 Technopolis properties, and the equivalent of 20 football fields in office space. As well as the selection of meeting rooms and auditoriums that are on campus, there are also six restaurants of different sizes, three sauna departments, and the Ideapark Oulu shopping center nearby. From our campus you will also find a small office area, Technopolis HUB, which consists of 84 smaller offices for teams of up to 12 people.

Around 6,000 professionals from all kinds of industries work at Technopolis Linnanmaa, which makes it a great place to be if you want to network and make lasting connections. The campus is next to Oulu University and just 10 minutes from the city center by car, as well as being easily accessible by public transport.