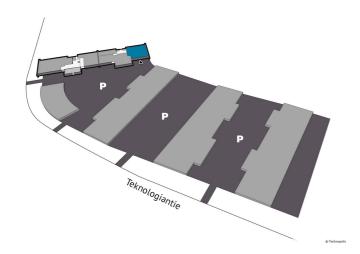

Area

 $163 \, \text{m}^2$ 

Floor

1. floor

Parking

Parking spaces can be found in the outdoor parking area in front of the property.

**⊞** Type

Office

🗖 Availability

Available

Address

Teknologiantie 3 90590 Oulu

© Technops