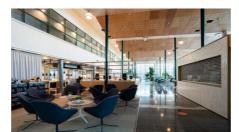

## TECHNOPOLIS LINNANMAA – OFFICE SPACE AMONG THOUSANDS OF PROFESSIONALS

You can find flexible office space and thousands of interconnected professionals at Technopolis Linnanmaa. The campus is home to 250 companies, 30 Technopolis properties, and the equivalent of 20 football fields in office space. As well as the selection of meeting rooms and auditoriums that are on campus, there are also six restaurants of different sizes, three sauna departments, and the Ideapark Oulu shopping center nearby. From our campus you will also find a small office area, Technopolis HUB, which consists of 84 smaller offices for teams of up to 12 people.

### Why Technopolis?

Squares are not really what you want, are they? Wouldn't you prefer...

- Flexible office space that adapts to your needs
- One contract that includes access to space and all services
- Your own contact person and helpful staff at reception
- A strategic location and great transport connections
- Being part of a vibrant community of companies and professionals