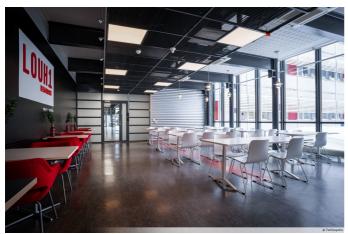

#### Restaurants & coffee shops

## Delicious meals served all day long

You can find a total of six restaurants on Linnanmaa campus that serve up a great combination of familiar and international dishes. Most of the restaurants at Linnanmaa also provide self-service kiosks.