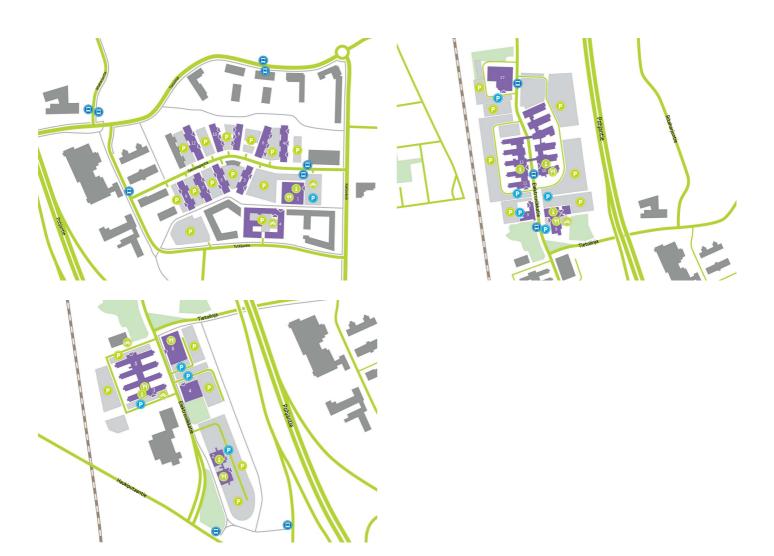

### DIRECTIONS

Technopolis Linnanmaa campus is located along the highway only 10 minutes away from the city center and 20 minutes away from the airport.