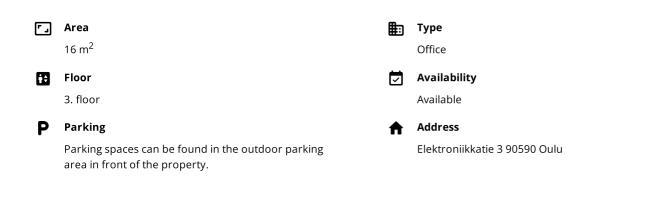

# Office 16 m<sup>2</sup>

Technopolis Linnanmaa, Oulu

### OFFICE 16 M<sup>2</sup> | TECHNOPOLIS LINNANMAA

A modern office room on the third floor for lease on Elektroniikkatie, Technopolis Linnanmaa campus. In the property, tenants' everyday life is made easier by comprehensive and versatile services. The stated square footage contains a share of the common areas. Contact us and ask for more information!