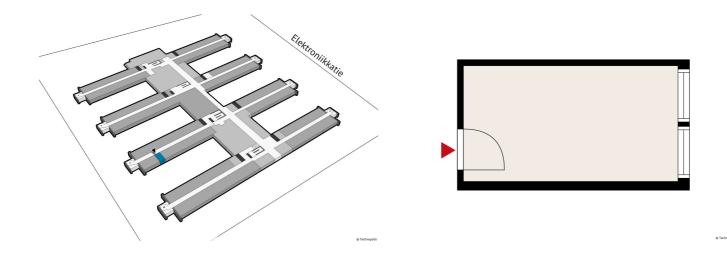

### OFFICE 16 M<sup>2</sup> | TECHNOPOLIS LINNANMAA

A modern office room on the third floor for lease on Elektroniikkatie, Technopolis Linnanmaa campus. In the property, tenants' everyday life is made easier by comprehensive and versatile services. The stated square footage contains a share of the common areas. Contact us and ask for more information!