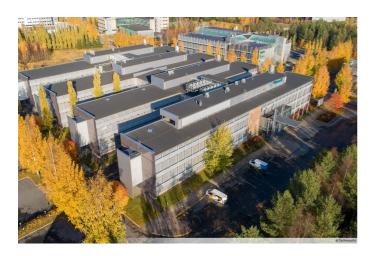

## TECHNOPOLIS LINNANMAA – OFFICE SPACE AMONG THOUSANDS OF PROFESSIONALS

You can find flexible office space and thousands of interconnected professionals at Technopolis Linnanmaa. The campus is home to 250 companies, 30 Technopolis properties, and the equivalent of 20 football fields in office space. As well as the selection of meeting rooms and auditoriums that are on campus, there are also six restaurants of different sizes, three sauna departments, and the Ideapark Oulu shopping center nearby. From our campus you will also find a small office area, Technopolis HUB, which consists of 84 smaller offices for teams of up to 12 people.

When visiting Linnanmaa, you will find yourself at the beginning of the Technopolis story. The original campus was built in the early 1980s after being inspired by Silicon Valley, and it went on to become one of the first technology villages in the world. Since then, most of the campus has been renovated and an extension was added in 2000.