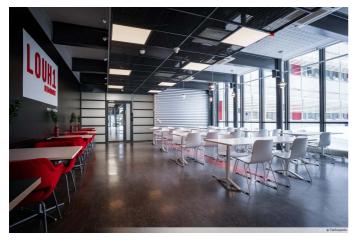

# Delicious meals served all day long

You can find a total of six restaurants on Linnanmaa campus that serve up a great combination of familiar and international dishes. Most of the restaurants at Linnanmaa also provide self-service kiosks.