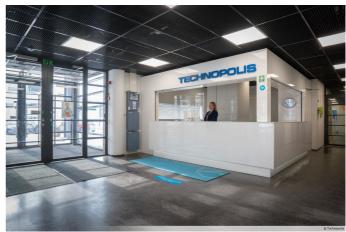

## TECHNOPOLIS LINNANMAA – OFFICE SPACE AMONG THOUSANDS OF PROFESSIONALS

You can find flexible office space and thousands of interconnected professionals at Technopolis Linnanmaa. The campus is home to 250 companies, 30 Technopolis properties, and the equivalent of 20 football fields in office space. As well as the selection of meeting rooms and auditoriums that are on campus, there are also six restaurants of different sizes, three sauna departments, and the Ideapark Oulu shopping center nearby. From our campus you will also find a small office area, Technopolis HUB, which consists of 84 smaller offices for teams of up to 12 people.

### Why Technopolis?

Squares are not really what you want, are they? Wouldn't you prefer...

- Flexible office space that adapts to your needs
- One contract that includes access to space and all services
- Your own contact person and helpful staff at reception
- A strategic location and great transport connections
- Being part of a vibrant community of companies and professionals