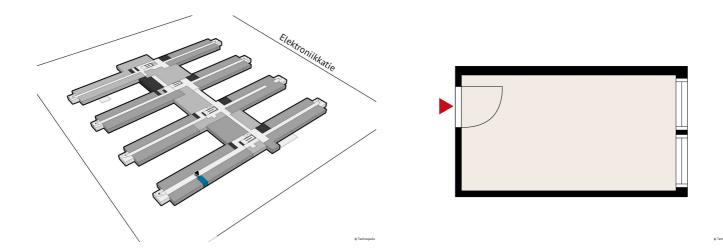

### OFFICE 16 M<sup>2</sup> | TECHNOPOLIS LINNANMAA

A modern office room for rent on the second floor of Technopolis Linnanmaa Elektroniikkatie. In the property, tenants' everyday life is made easier by comprehensive and versatile services. The stated square footage contains a share of the common areas. Contact us and ask for more information!