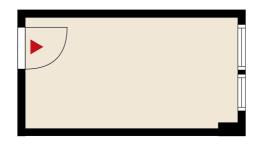

# Office 16 m<sup>2</sup>

Technopolis Linnanmaa, Oulu

### OFFICE 16 M<sup>2</sup> | TECHNOPOLIS LINNANMAA

An office space on the 2nd floor available for rent at Technopolis Linnanmaa campus. Shared kitchen and toilet facilities are near the room. Technopolis Linnanmaa offers a wide range of excellent services to its tenants. The stated square footage contains a share of the common areas. Contact us for further information!