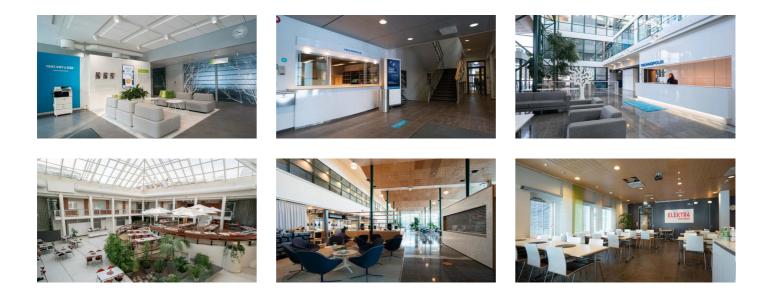

#### SERVICES ON CAMPUS

Your functional work environment combines office space and access to our services. Discover all the services available on this campus.

#### Restaurants & coffee shops

## Delicious meals served all day long

You can find a total of six restaurants on Linnanmaa campus that serve up a great combination of familiar and international dishes. Most of the restaurants at Linnanmaa also provide self-service kiosks.