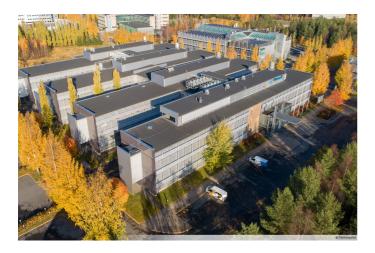

# TECHNOPOLIS LINNANMAA – OFFICE SPACE AMONG THOUSANDS OF PROFESSIONALS

You can find flexible office space and thousands of interconnected professionals at Technopolis Linnanmaa. The campus is home to 250 companies, 30 Technopolis properties, and the equivalent of 20 football fields in office space. As well as the selection of meeting rooms and auditoriums that are on campus, there are also six restaurants of different sizes, three sauna departments, and the Ideapark Oulu shopping center nearby. From our campus you will also find a small office area, Technopolis HUB, which consists of 84 smaller offices for teams of up to 12 people.

When visiting Linnanmaa, you will find yourself at the beginning of the Technopolis story. The original campus was built in the early 1980s after being inspired by Silicon Valley, and it went on to become one of the first technology villages in the world. Since then, most of the campus has been renovated and an extension was added in 2000.