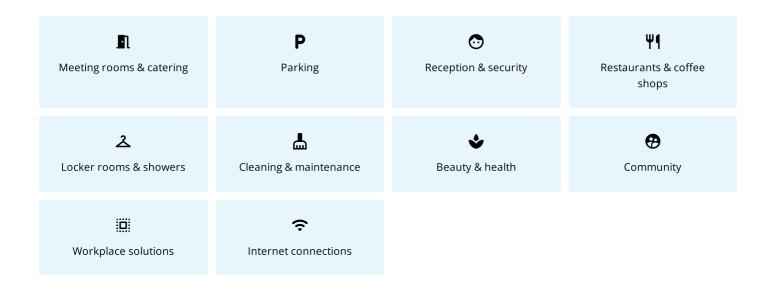

#### SERVICES ON CAMPUS

Your functional work environment combines office space and access to our services. Discover all the services available on this campus.

# TECHNOPOLIS LINNANMAA – OFFICE SPACE AMONG THOUSANDS OF PROFESSIONALS

You can find flexible office space and thousands of interconnected professionals at Technopolis Linnanmaa. The campus is home to 250 companies, 30 Technopolis properties, and the equivalent of 20 football fields in office space. As well as the selection of meeting rooms and auditoriums that are on campus, there are also six restaurants of different sizes, three sauna departments, and the Ideapark Oulu shopping center nearby. From our campus you will also find a small office area, Technopolis HUB, which consists of 84 smaller offices for teams of up to 12 people.