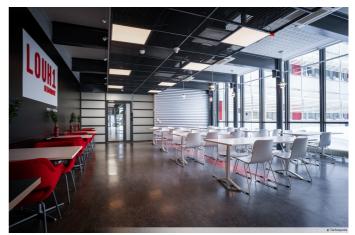

#### Restaurants & coffee shops

## Delicious meals served all day long

You can find a total of six restaurants on Linnanmaa campus that serve up a great combination of familiar and international dishes. Most of the restaurants at Linnanmaa also provide self-service kiosks.