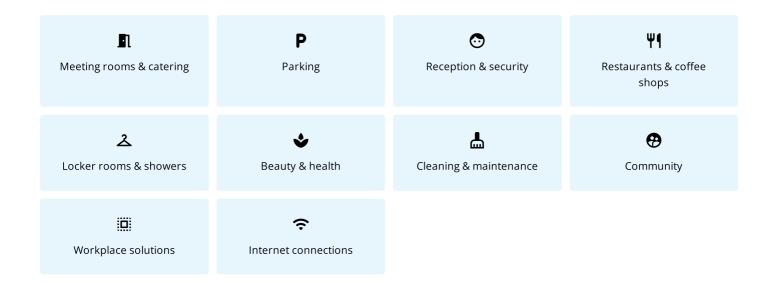

#### **SERVICES ON CAMPUS**

Your functional work environment combines office space and access to our services. Discover all the services available on this campus.

Restaurants & coffee shops