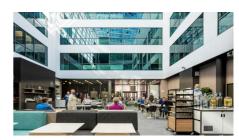

Technopolis Ydinkeskusta is home to 70 companies of all sizes and is easily accessible due to a parking garage that's located under the building. You will have access to a wide range of attractive meeting rooms on campus, as well as a stylish lounge area and the elegant MIN by Technopolis restaurant that also hosts customer events. From our campus you will also find a small office area, Technopolis HUB, which consists of 30 smaller offices for teams of up to 12 people.

#### **SERVICES ON CAMPUS**

Your functional work environment combines office space and access to our services. Discover all the services available on this campus.

Restaurants & coffee shops