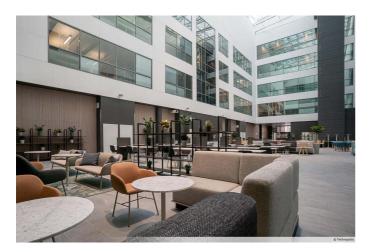

Technopolis Ydinkeskusta is home to 70 companies of all sizes and is easily accessible due to a parking garage that's located under the building. You will have access to a wide range of attractive meeting rooms on campus, as well as a stylish lounge area and the elegant MIN by Technopolis restaurant that also hosts customer events. From our campus you will also find a small office area, Technopolis HUB, which consists of 30 smaller offices for teams of up to 12 people.