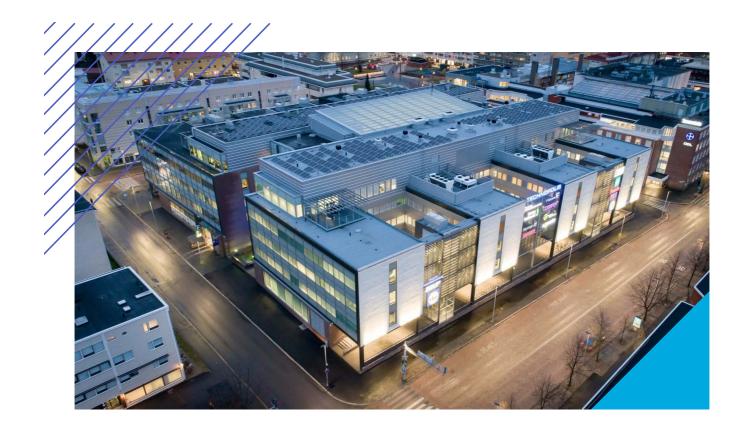

# TECHNOPOLIS YDINKESKUSTA – IDEAL OFFICE SPACE IN OULU CITY CENTER

Welcome to the headquarters of Finland's northernmost business center. Located in the heart of Oulu, Technopolis Ydinkeskusta is the ideal spot for companies that are seeking modern office space in an excellent, central location.

Technopolis Ydinkeskusta is home to 70 companies of all sizes and is easily accessible due to a parking garage that's located under the building. You will have access to a wide range of attractive meeting rooms on campus, as well as a stylish lounge area and the elegant MIN by Technopolis restaurant that also hosts customer events. From our campus you will also find a small office area, Technopolis HUB, which consists of 30 smaller offices for teams of up to 12 people.