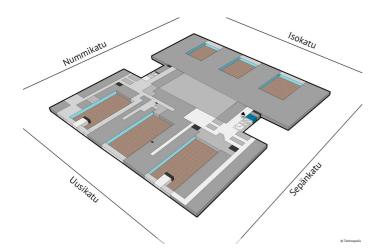

### OFFICE 16 M<sup>2</sup> | TECHNOPOLIS YDINKESKUSTA

A compact office space in the center of Oulu near comprehensive services and transport connections. The property offers versatile services to support your business operations, making work smooth. The stated square footage contains a share of the common areas. Contact us and ask for more information about the space and services!

「」 Area

 $16 \, \text{m}^2$ 

Floor

2. floor

**P** Parking

The parking spaces are located directly in the parking garage below the property.

**туре** 

Office

**Availability** 

On term of notice

♠ Address

Sepänkatu 20 90100 Oulu

© Techno