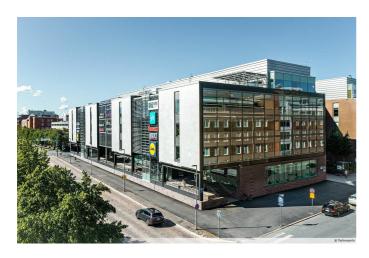

# TECHNOPOLIS YDINKESKUSTA – IDEAL OFFICE SPACE IN OULU CITY CENTER

Welcome to the headquarters of Finland's northernmost business center. Located in the heart of Oulu, Technopolis Ydinkeskusta is the ideal spot for companies that are seeking modern office space in an excellent, central location.

Technopolis Ydinkeskusta is home to 70 companies of all sizes and is easily accessible due to a parking garage that's located under the building. You will have access to a wide range of attractive meeting rooms on campus, as well as a stylish lounge area and the elegant MIN by Technopolis restaurant that also hosts customer events. From our campus you will also find a small office area, Technopolis HUB, which consists of 30 smaller offices for teams of up to 12 people.