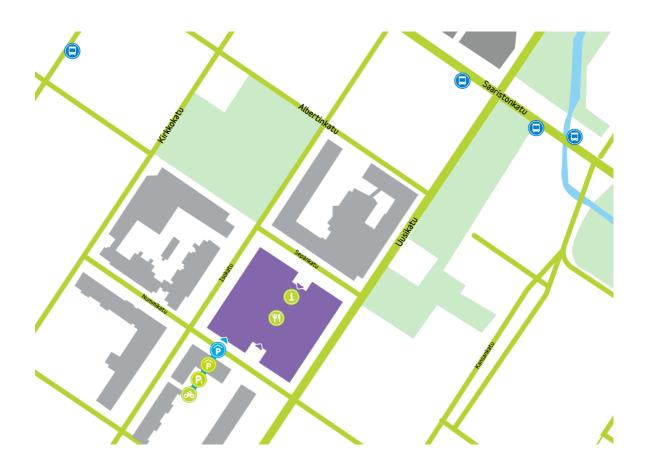

### **DIRECTIONS**

Technopolis Ydinkeskusta is located in the center of Oulu. The train and bus station are just 1 kilometer away. The reception is located on the first floor and you can access the building by using the main entrance in Sepänkatu or via Nummikatu. The accessible entrance to Technopolis Ydinkeskusta is located on the Sepänkatu side. The accessible parking spaces are located on the P1 level of the parking garage and there are four parking spaces. For more information on accessibility, please contact the lobby service.