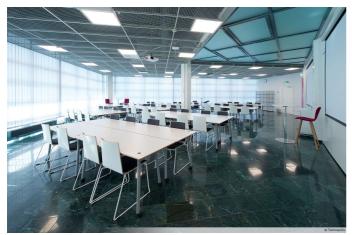

Around 2,700 people can be found working on Peltola campus every day, which greatly contributes to its lively atmosphere. Located just 2 km from the city center and easily accessible by the freeway, the campus is popular among customers due to its selection of meeting, seminar, and workshop rooms that encourage stimulating communication. From our campus you will also find a small office area, Technopolis HUB, which consists of 22 smaller offices for teams of up to 12 people.

#### **SERVICES ON CAMPUS**

Your functional work environment combines office space and access to our services. Discover all the services available on this campus.

Restaurants & coffee shops