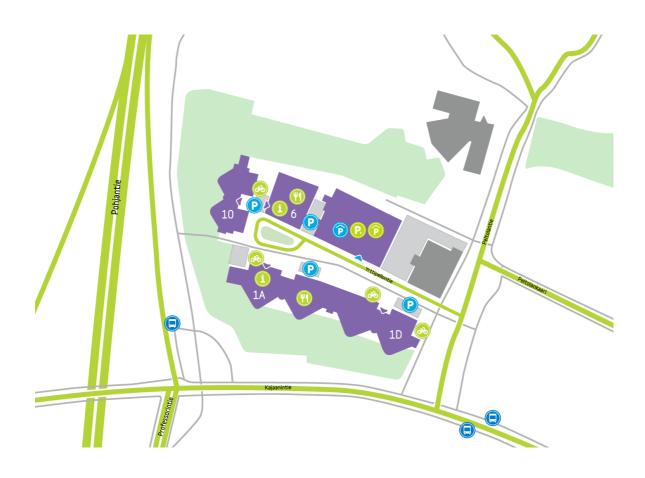

### **DIRECTIONS**

Technopolis Peltola campus is located just 2 km from Oulu city center and railway station. The reception for Yrttipellontie 1 is located on the first floor at the main entrance in the A-part of the building. Yrttipellontie 6 reception is located on the first floor and there is also a reception at the lobby of Yrttipellonite 10.

🗖 Availability

Available

Address

Yrttipellontie 1 90230 Oulu

© Technop