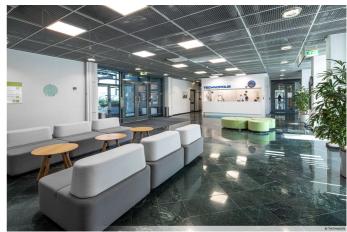

# TECHNOPOLIS PELTOLA – OFFICE SPACE AMONG THOUSANDS OF INTERCONNECTED PROFESSIONALS

The modern office spaces at Technopolis Peltola are home to 60 companies that come from all sorts of different fields. Being in close proximity to Kontinkangas campus, which specializes in wellbeing and health technology research, has also led to many technical professionals basing themselves on Peltola campus.

Around 2,700 people can be found working on Peltola campus every day, which greatly contributes to its lively atmosphere. Located just 2 km from the city center and easily accessible by the freeway, the campus is popular among customers due to its selection of meeting, seminar, and workshop rooms that encourage stimulating communication. From our campus you will also find a small office area, Technopolis HUB, which consists of 22 smaller offices for teams of up to 12 people.

### **DIRECTIONS**

Technopolis Peltola campus is located just 2 km from Oulu city center and railway station. The reception for Yrttipellontie 1 is located on the first floor at the main entrance in the A-part of the building. Yrttipellontie 6 reception is located on the first floor and there is also a reception at the lobby of Yrttipellonite 10.