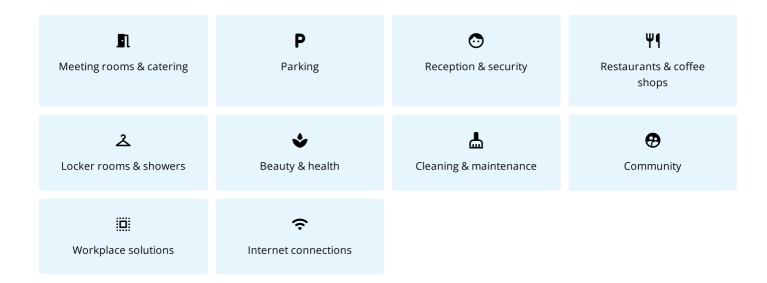

#### **SERVICES ON CAMPUS**

Your functional work environment combines office space and access to our services. Discover all the services available on this campus.

Restaurants & coffee shops