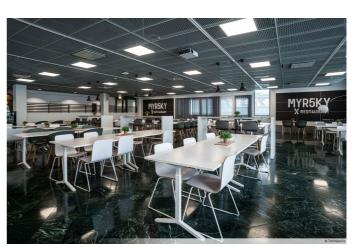

Technopolis Peltola is also home to a stylish sauna department and a restaurant Myrsky, which combine Nordic and world cuisine with more than a hint of playfulness.

The Peltola campus is fully carbon-neutral in all energy consumption and all buildings on campus also hold international LEED certificates for energy and environmental conduct. Read more about Technopolis' sustainability.

# Delicious meals served all day long

Sample the tastes of the world at Myrsky restaurant on Peltola campus. If you're on the go, you're always welcome to grab a meal or pastry as takeaway. Myrsky also has an alcohol license, so it's a great spot for corporate parties! In addition to the restaurant, Myrsky has a coffee shop.