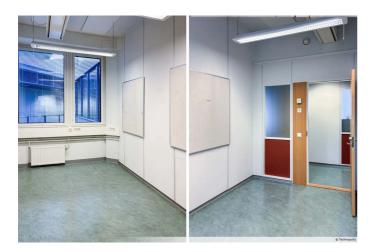

# Office 16 m<sup>2</sup>

Technopolis Peltola, Oulu

### OFFICE 16 M<sup>2</sup> | TECHNOPOLIS PELTOLA

For rent, a small 4th floor office space on the Technopolis Peltola campus. The stated square footage contains a share of the common areas. The property is located with good transport connections, near the center of Oulu. Contact us and ask for more information about this space!

Area

 $16 \, \text{m}^2$ 

Floor

4. floor

**P** Parking

Campus parking spaces are located in the parking garage, where there are also charging points for electric cars.

**Туре** 

Office

🗖 Availability

Available

Address

Yrttipellontie 1 90230 Oulu

© Technop