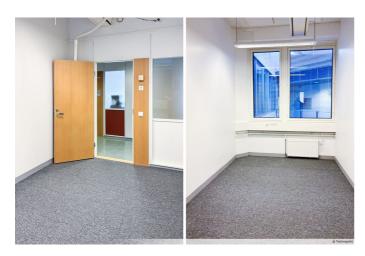

# Office 16 m<sup>2</sup>

Technopolis Peltola, Oulu

### OFFICE 16 M<sup>2</sup> | TECHNOPOLIS PELTOLA

A bright and upscale office space on the fourth floor for rent in Technopolis Peltola. The stated square footage contains a share of the common areas. The campus is located along good transport connections. Contact us and ask for more information!

Area

 $16 \, \text{m}^2$ 

Floor

4. floor

Parking

Campus parking spaces are located in the parking garage, where there are also charging points for electric cars.

**Туре** 

Office