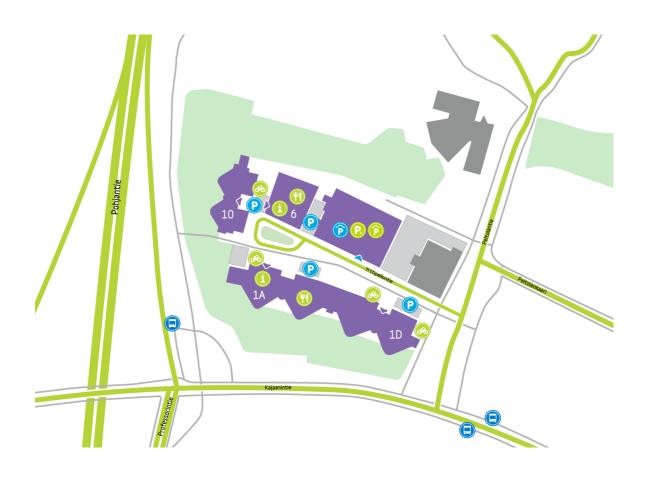

### **DIRECTIONS**

Technopolis Peltola campus is located just 2 km from Oulu city center and railway station. The reception for Yrttipellontie 1 is located on the first floor at the main entrance in the A-part of the building. Yrttipellontie 6 reception is located on the first floor and there is also a reception at the lobby of Yrttipellonite 10.

Around 2,700 people can be found working on Peltola campus every day, which greatly contributes to its lively atmosphere. Located just 2 km from the city center and easily accessible by the freeway, the campus is popular among customers due to its selection of meeting, seminar, and workshop rooms that encourage stimulating communication. From our campus you will also find a small office area, Technopolis HUB, which consists of 22 smaller offices for teams of up to 12 people.