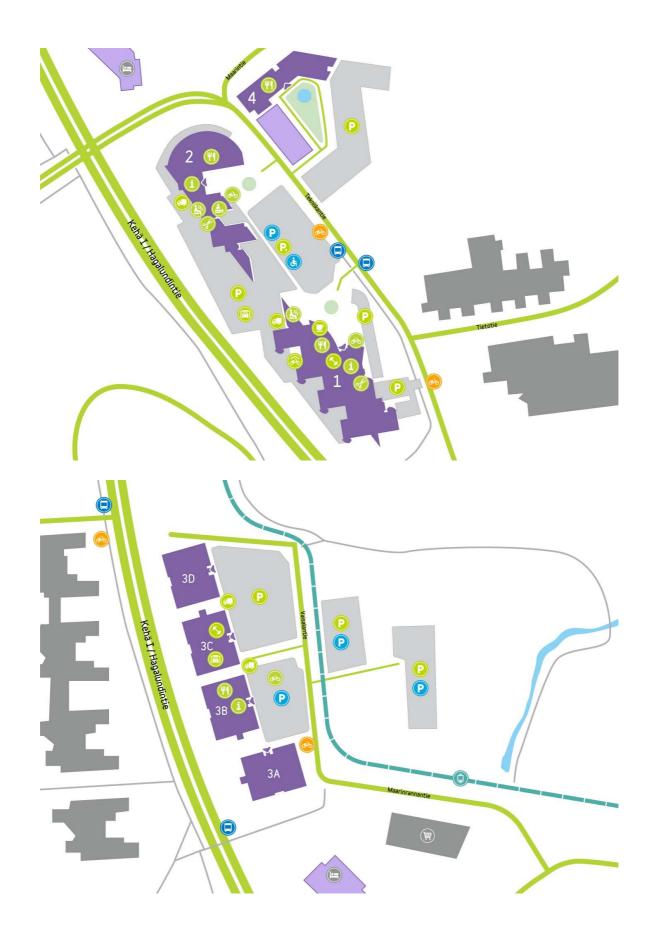

#### DIRECTIONS

Technopolis Otaniemi campus is located in Espoo near Aalto University along the Kehä I ring road and the metro.

### OFFICE 173 M<sup>2</sup> | TECHNOPOLIS OTANIEMI

A modern and bright office on the second floor is available for rent. The space has two rooms and the rest is open space. The area has shared kitchen and toilet facilities. Technopolis offers a comprehensive set of services to its customers, and the campus has, among other things, three gyms and five conference rooms with saunas. The site is located along the Länsimetro and Ring Road I, near Aalto University.