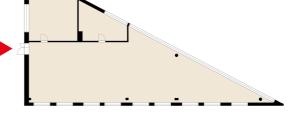

# Office $173 \text{ m}^2$

Technopolis Otaniemi, Espoo

### OFFICE 173 M<sup>2</sup> | TECHNOPOLIS OTANIEMI

A modern and bright office on the second floor is available for rent. The space has two rooms and the rest is open space. The area has shared kitchen and toilet facilities. Technopolis offers a comprehensive set of services to its customers, and the campus has, among other things, three gyms and five conference rooms with saunas. The site is located along the Länsimetro and Ring Road I, near Aalto University.