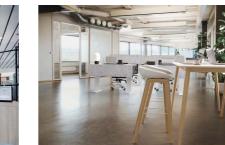

### OFFICE 173 M<sup>2</sup> | TECHNOPOLIS OTANIEMI

A modern and bright office on the second floor is available for rent. The space has two rooms and the rest is open space. The area has shared kitchen and toilet facilities. Technopolis offers a comprehensive set of services to its customers, and the campus has, among other things, three gyms and five conference rooms with saunas. The site is located along the Länsimetro and Ring Road I, near Aalto University.