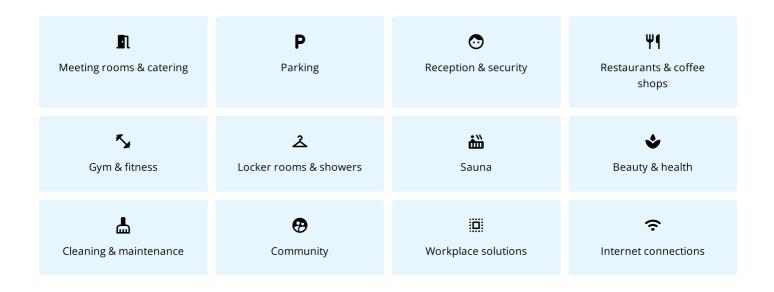

#### SERVICES ON CAMPUS

Your functional work environment combines office space and access to our services. Discover all the services available on this campus.

Whether you're part of an SME or large company, you can find flexible office space in the four Innopoli buildings on campus. The on-site facilities include restaurants, a gym, and plenty of parking space that accommodates drivers of electric vehicles. You're also free to use the wide range of meeting rooms and sauna facilities! From our campus you will also find a small office area, Technopolis HUB, which consists of several smaller offices for teams of up to 10 people.