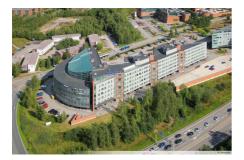

#### TECHNOPOLIS OTANIEMI – SMART OFFICE SPACE CLOSE TO AALTO UNIVERSITY

Technopolis Otaniemi is the ideal spot for your company to collaborate with university students, graduates, and members of different fields. This contemporary, smart office space is located near Aalto University and can be accessed by the Ring I road, metro and light rail line 15.

#### DIRECTIONS

Technopolis Otaniemi campus is located in Espoo near Aalto University along the Kehä I ring road and the metro.