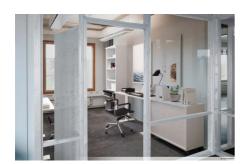

### OFFICE 173 M<sup>2</sup> | TECHNOPOLIS OTANIEMI

A modern and bright office on the second floor is available for rent. The space has two rooms and the rest is open space. The area has shared kitchen and toilet facilities. Technopolis offers a comprehensive set of services to its customers, and the campus has, among other things, three gyms and five conference rooms with saunas. The site is located along the Länsimetro and Ring Road I, near Aalto University.