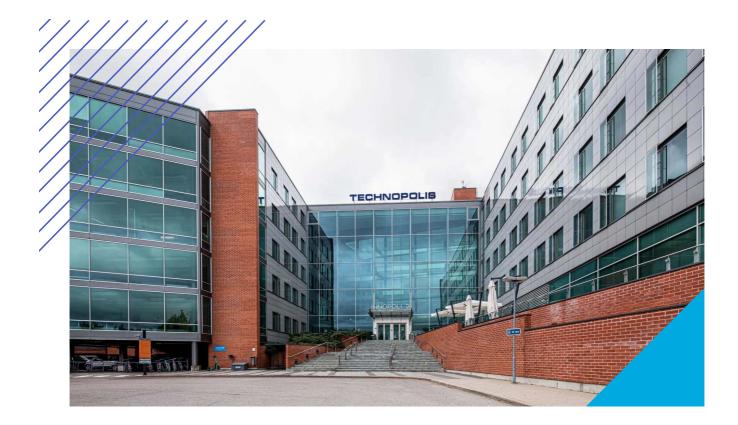

#### TECHNOPOLIS OTANIEMI – SMART OFFICE SPACE CLOSE TO AALTO UNIVERSITY

Technopolis Otaniemi is the ideal spot for your company to collaborate with university students, graduates, and members of different fields. This contemporary, smart office space is located near Aalto University and can be accessed by the Ring I road, metro and light rail line 15.

#### DIRECTIONS

Technopolis Otaniemi campus is located in Espoo near Aalto University along the Kehä I ring road and the metro.

### OFFICE 173 M<sup>2</sup> | TECHNOPOLIS OTANIEMI

A modern and bright office on the second floor is available for rent. The space has two rooms and the rest is open space. The area has shared kitchen and toilet facilities. Technopolis offers a comprehensive set of services to its customers, and the campus has, among other things, three gyms and five conference rooms with saunas. The site is located along the Länsimetro and Ring Road I, near Aalto University.