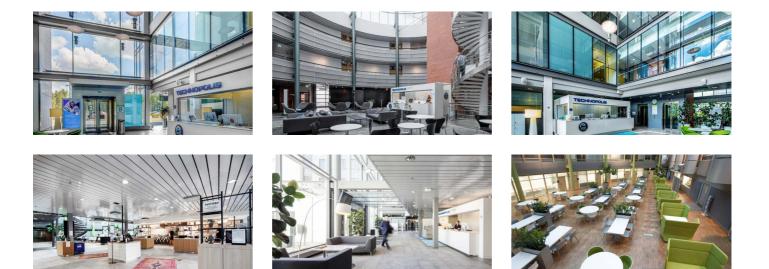

#### SERVICES ON CAMPUS

Your functional work environment combines office space and access to our services. Discover all the services available on this campus.

Whether you're part of an SME or large company, you can find flexible office space in the four Innopoli buildings on campus. The on-site facilities include restaurants, a gym, and plenty of parking space that accommodates drivers of electric vehicles. You're also free to use the wide range of meeting rooms and sauna facilities! From our campus you will also find a small office area, Technopolis HUB, which consists of several smaller offices for teams of up to 10 people.