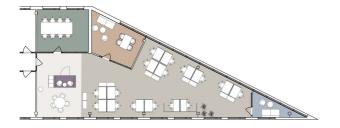

# Office $173 \text{ m}^2$

Technopolis Otaniemi, Espoo

### OFFICE 173 M<sup>2</sup> | TECHNOPOLIS OTANIEMI

A modern and bright office on the second floor is available for rent. The space has two rooms and the rest is open space. The area has shared kitchen and toilet facilities. Technopolis offers a comprehensive set of services to its customers, and the campus has, among other things, three gyms and five conference rooms with saunas. The site is located along the Länsimetro and Ring Road I, near Aalto University.