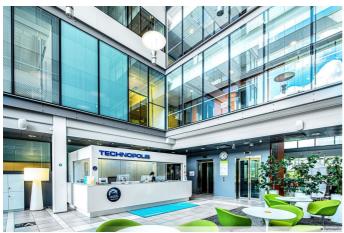

## TECHNOPOLIS OTANIEMI – SMART OFFICE SPACE CLOSE TO AALTO UNIVERSITY

Technopolis Otaniemi is the ideal spot for your company to collaborate with university students, graduates, and members of different fields. This contemporary, smart office space is located near Aalto University and can be accessed by the Ring I road, metro and light rail line 15.

#### OFFICE 173 M<sup>2</sup> | TECHNOPOLIS OTANIEMI

A ready-to-move-in office on the fifth floor for rent. The space has several work rooms, a meeting room, and an open space. The campus is located within easy reach of the Länsimetro, light rail line and Ring I. The property also has plenty of parking space. Contact us and we will arrange a viewing!