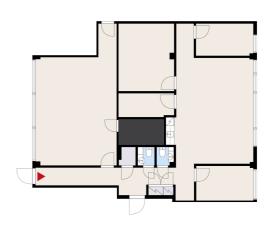

#### OFFICE 173 M<sup>2</sup> | TECHNOPOLIS OTANIEMI

A ready-to-move-in office on the fifth floor for rent. The space has several work rooms, a meeting room, and an open space. The campus is located within easy reach of the Länsimetro, light rail line and Ring I. The property also has plenty of parking space. Contact us and we will arrange a viewing!

Area

173 m<sup>2</sup>

Floor

5. floor

Parking

Parking spaces can be found in the parking garage and in the outdoor parking area.

**⊞** Type

Office