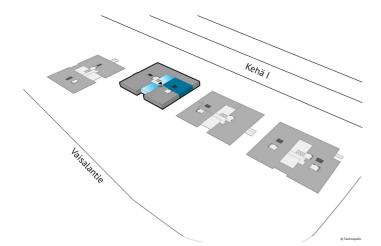

#### **DIRECTIONS**

Technopolis Otaniemi campus is located in Espoo near Aalto University along the Kehä I ring road and the metro.

**Availability** 

On term of notice

Address

Vaisalantie 4, B-talo 02130 Espoo

© Technopo