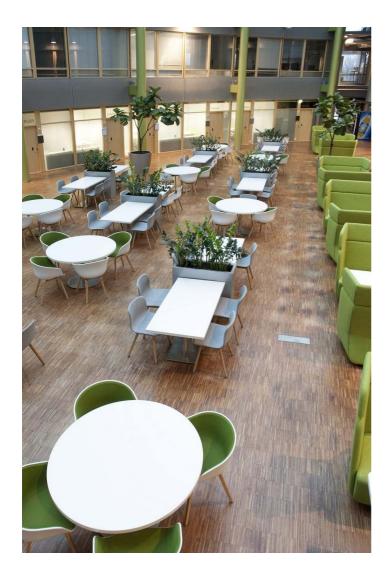

#### OFFICE 173 M<sup>2</sup> | TECHNOPOLIS OTANIEMI

A ready-to-move-in office on the fifth floor for rent. The space has several work rooms, a meeting room, and an open space. The campus is located within easy reach of the Länsimetro, light rail line and Ring I. The property also has plenty of parking space. Contact us and we will arrange a viewing!

Area

173 m<sup>2</sup>

Floor

5. floor

Parking

Parking spaces can be found in the parking garage and in the outdoor parking area.

**⊞** Type

Office