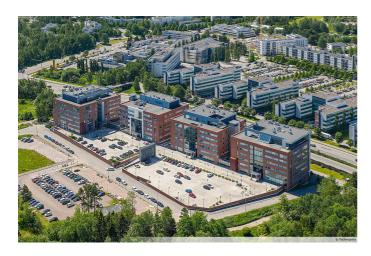

## TECHNOPOLIS OTANIEMI – SMART OFFICE SPACE CLOSE TO AALTO UNIVERSITY

Technopolis Otaniemi is the ideal spot for your company to collaborate with university students, graduates, and members of different fields. This contemporary, smart office space is located near Aalto University and can be accessed by the Ring I road, metro and light rail line 15.

Whether you're part of an SME or large company, you can find flexible office space in the four Innopoli buildings on campus. The on-site facilities include restaurants, a gym, and plenty of parking space that accommodates drivers of electric vehicles. You're also free to use the wide range of meeting rooms and sauna facilities! From our campus you will also find a small office area, Technopolis HUB, which consists of several smaller offices for teams of up to 10 people.