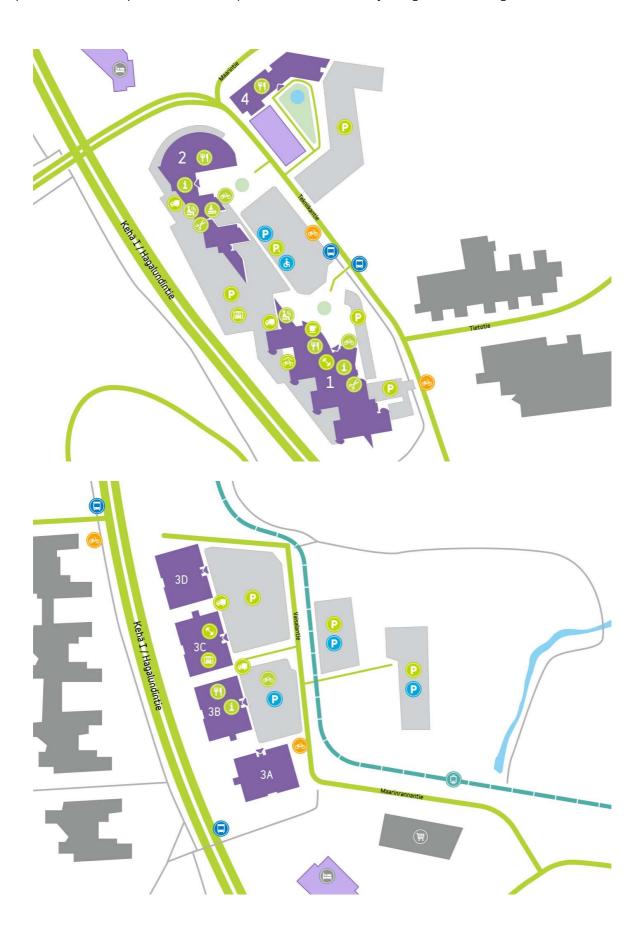

#### **DIRECTIONS**

Technopolis Otaniemi campus is located in Espoo near Aalto University along the Kehä I ring road and the metro.

**Availability** 

On term of notice

Address

Vaisalantie 4, B-talo 02130 Espoo

© Technopo