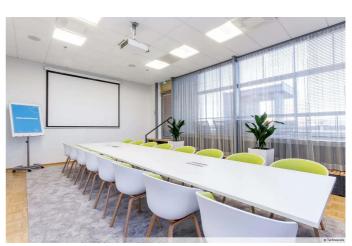

Whether you're part of an SME or large company, you can find flexible office space in the four Innopoli buildings on campus. The on-site facilities include restaurants, a gym, and plenty of parking space that accommodates drivers of electric vehicles. You're also free to use the wide range of meeting rooms and sauna facilities! From our campus you will also find a small office area, Technopolis HUB, which consists of several smaller offices for teams of up to 10 people.

#### OFFICE 173 M<sup>2</sup> | TECHNOPOLIS OTANIEMI

A ready-to-move-in office on the fifth floor for rent. The space has several work rooms, a meeting room, and an open space. The campus is located within easy reach of the Länsimetro, light rail line and Ring I. The property also has plenty of parking space. Contact us and we will arrange a viewing!