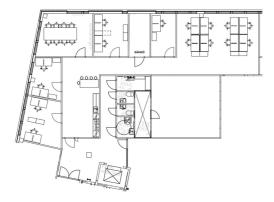

### OFFICE 174 M<sup>2</sup> | TECHNOPOLIS PELTOLA

A quality 5th floor office for rent at Technopolis Peltola. The office consists of several rooms. The tenants have a diverse and comprehensive range of services. The stated square footage contains a share of the common areas.