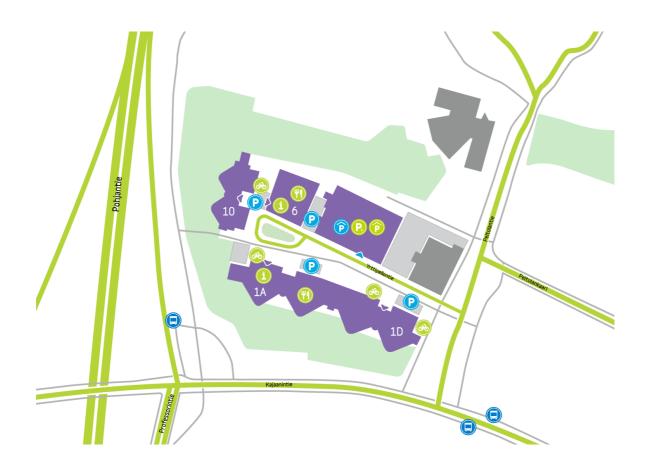

### DIRECTIONS

Technopolis Peltola campus is located just 2 km from Oulu city center and railway station. The reception for Yrttipellontie 1 is located on the first floor at the main entrance in the A-part of the building. Yrttipellontie 6 reception is located on the first floor and there is also a reception at the lobby of Yrttipellonite 10.