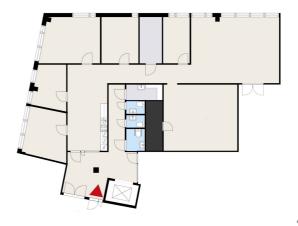

### OFFICE 174 M<sup>2</sup> | TECHNOPOLIS PELTOLA

A quality 5th floor office for rent at Technopolis Peltola. The office consists of several rooms. The tenants have a diverse and comprehensive range of services. The stated square footage contains a share of the common areas.