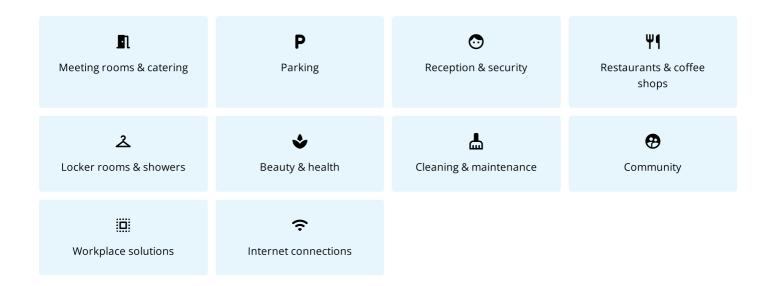

### SERVICES ON CAMPUS

Your functional work environment combines office space and access to our services. Discover all the services available on this campus.