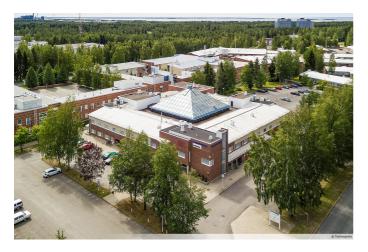

# TECHNOPOLIS LINNANMAA – OFFICE SPACE AMONG THOUSANDS OF PROFESSIONALS

You can find flexible office space and thousands of interconnected professionals at Technopolis Linnanmaa. The campus is home to 250 companies, 30 Technopolis properties, and the equivalent of 20 football fields in office space. As well as the selection of meeting rooms and auditoriums that are on campus, there are also six restaurants of different sizes, three sauna departments, and the Ideapark Oulu shopping center nearby. From our campus you will also find a small office area, Technopolis HUB, which consists of 84 smaller offices for teams of up to 12 people.

Around 6,000 professionals from all kinds of industries work at Technopolis Linnanmaa, which makes it a great place to be if you want to network and make lasting connections. The campus is next to Oulu University and just 10 minutes from the city center by car, as well as being easily accessible by public transport.