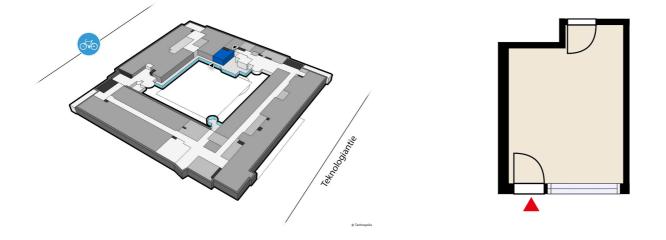

### OFFICE 17 M<sup>2</sup> | TECHNOPOLIS LINNANMAA

Available for rent an office room on the second floor at Technopolis Teknologiantie 1. The property is located approximately 10 minutes away from the center of Oulu. The stated square footage contains a share of the common areas.