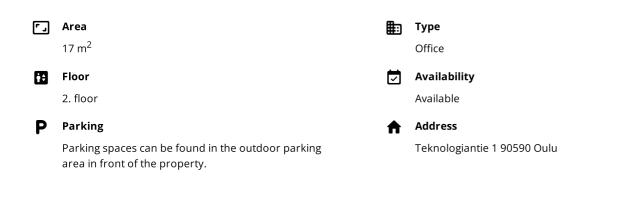

# Office 17 m<sup>2</sup>

Technopolis Linnanmaa, Oulu

### OFFICE 17 M<sup>2</sup> | TECHNOPOLIS LINNANMAA

Available for rent an office room on the second floor at Technopolis Teknologiantie 1. The property is located approximately 10 minutes away from the center of Oulu. The stated square footage contains a share of the common areas.