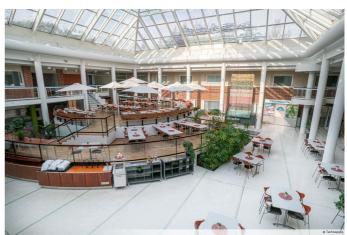

#### Restaurants & coffee shops

## Delicious meals served all day long

You can find a total of six restaurants on Linnanmaa campus that serve up a great combination of familiar and international dishes. Most of the restaurants at Linnanmaa also provide self-service kiosks.