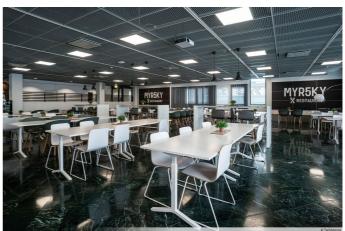

Technopolis Peltola is also home to a stylish sauna department and a restaurant Myrsky, which combine Nordic and world cuisine with more than a hint of playfulness.

The Peltola campus is fully carbon-neutral in all energy consumption and all buildings on campus also hold international LEED certificates for energy and environmental conduct. Read more about Technopolis' sustainability.

# Delicious meals served all day long

Sample the tastes of the world at Myrsky restaurant on Peltola campus. If you're on the go, you're always welcome to grab a meal or pastry as takeaway. Myrsky also has an alcohol license, so it's a great spot for corporate parties! In addition to the restaurant, Myrsky has a coffee shop.