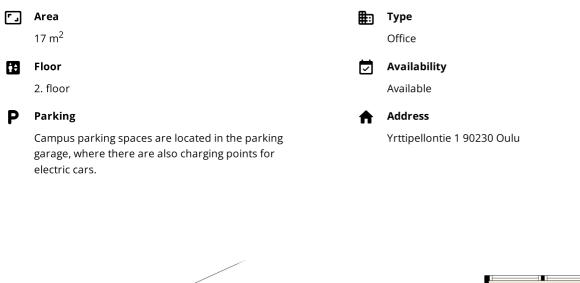

# Office 17 m<sup>2</sup>

Technopolis Peltola, Oulu

### OFFICE 17 M<sup>2</sup> | TECHNOPOLIS PELTOLA

A second floor office room available for rent at Technopolis Peltola campus. The office is located in The property is perfectly located with good transport connections. The stated square footage contains a share of the common areas. Contact us for further information!