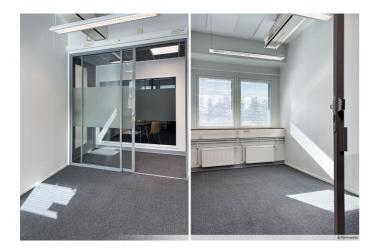

### OFFICE 17 M<sup>2</sup> | TECHNOPOLIS PELTOLA

A second floor office room available for rent at Technopolis Peltola campus. The office is located in The property is perfectly located with good transport connections. The stated square footage contains a share of the common areas. Contact us for further information!