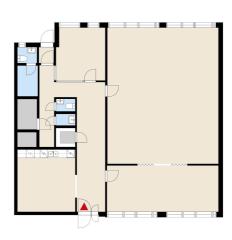

### OFFICE 187 M<sup>2</sup> | TECHNOPOLIS LINNANMAA

Quality office premises to rent in the Technopolis Linnanmaa Technology Village. The premises has several workstattions. A proportion of the common areas will be added to the square meters rented.

☐ Area

 $187 \, \text{m}^2$ 

Floor

1. floor

Parking

Parking spaces can be found in the outdoor parking area in front of the property.

**⊞** Type

Office