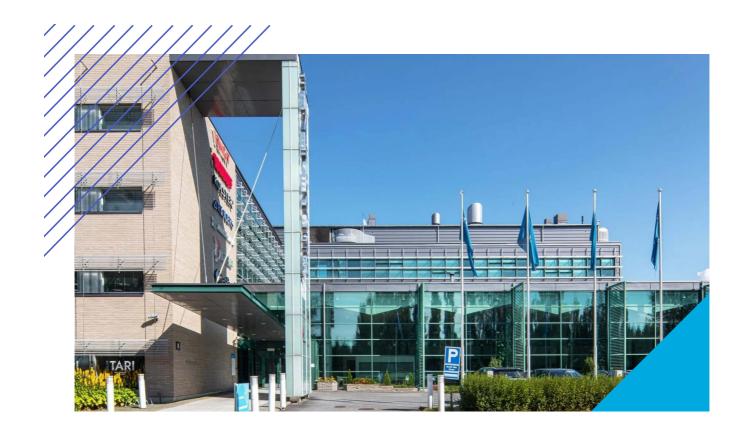

## TECHNOPOLIS LINNANMAA – OFFICE SPACE AMONG THOUSANDS OF PROFESSIONALS

You can find flexible office space and thousands of interconnected professionals at Technopolis Linnanmaa. The campus is home to 250 companies, 30 Technopolis properties, and the equivalent of 20 football fields in office space. As well as the selection of meeting rooms and auditoriums that are on campus, there are also six restaurants of different sizes, three sauna departments, and the Ideapark Oulu shopping center nearby. From our campus you will also find a small office area, Technopolis HUB, which consists of 84 smaller offices for teams of up to 12 people.

When visiting Linnanmaa, you will find yourself at the beginning of the Technopolis story. The original campus was built in the early 1980s after being inspired by Silicon Valley, and it went on to become one of the first technology villages in the world. Since then, most of the campus has been renovated and an extension was added in 2000.