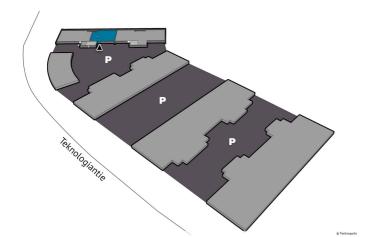

☐ Area

 $187 \, \text{m}^2$ 

Floor

1. floor

Parking

Parking spaces can be found in the outdoor parking area in front of the property.

**⊞** Type

Office

😾 Availability

Available

Address

Teknologiantie 3 90590 Oulu

е гесппорос