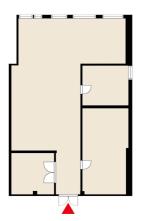

### OFFICE 197 M<sup>2</sup> | TECHNOPOLIS PELTOLA

j÷

Ρ

A quality 4th floor office space for rent at Technopolis Peltola. The campus offers comprehensive services to its tenants. The stated square footage contains a share of the common areas. Ask for more information!