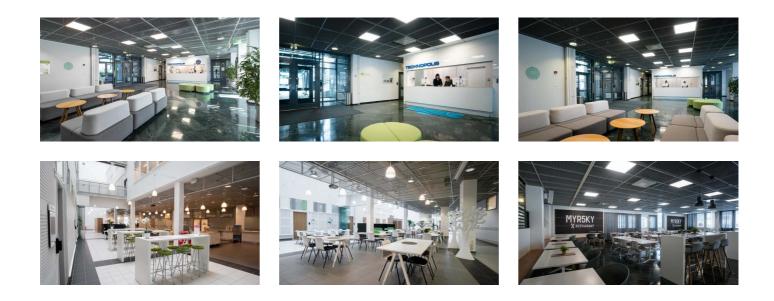

#### SERVICES ON CAMPUS

Your functional work environment combines office space and access to our services. Discover all the services available on this campus.

#### Restaurants & coffee shops

# Delicious meals served all day long

Sample the tastes of the world at Myrsky restaurant on Peltola campus. If you're on the go, you're always welcome to grab a meal or pastry as takeaway. Myrsky also has an alcohol license, so it's a great spot for corporate parties! In addition to the restaurant, Myrsky has a coffee shop.