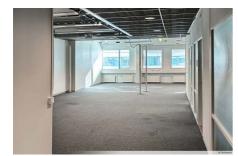

# Office $197 \text{ m}^2$

Technopolis Peltola, Oulu

### OFFICE 197 M<sup>2</sup> | TECHNOPOLIS PELTOLA

j÷

Ρ

A quality 4th floor office space for rent at Technopolis Peltola. The campus offers comprehensive services to its tenants. The stated square footage contains a share of the common areas. Ask for more information!