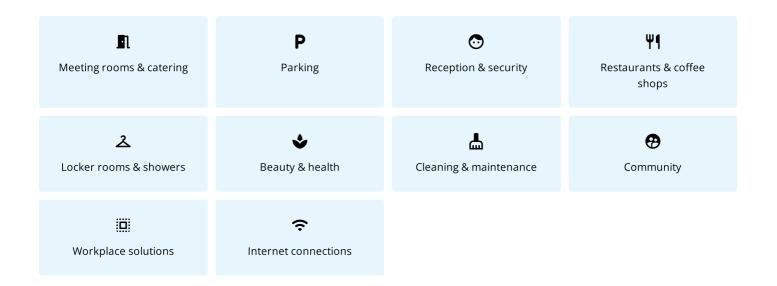

#### SERVICES ON CAMPUS

Your functional work environment combines office space and access to our services. Discover all the services available on this campus.