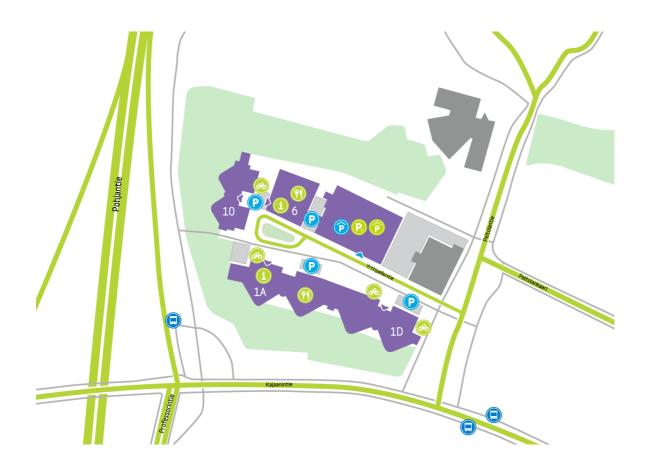

#### DIRECTIONS

Technopolis Peltola campus is located just 2 km from Oulu city center and railway station. The reception for Yrttipellontie 1 is located on the first floor at the main entrance in the A-part of the building. Yrttipellontie 6 reception is located on the first floor and there is also a reception at the lobby of Yrttipellonite 10.