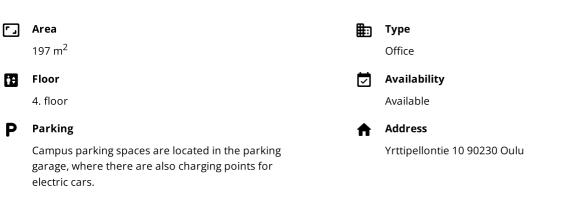

### OFFICE 197 M<sup>2</sup> | TECHNOPOLIS PELTOLA

j÷

Ρ

A quality 4th floor office space for rent at Technopolis Peltola. The campus offers comprehensive services to its tenants. The stated square footage contains a share of the common areas. Ask for more information!