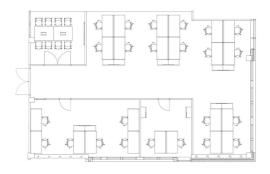

### OFFICE 197 M<sup>2</sup> | TECHNOPOLIS PELTOLA

j÷

Ρ

A quality 4th floor office space for rent at Technopolis Peltola. The campus offers comprehensive services to its tenants. The stated square footage contains a share of the common areas. Ask for more information!