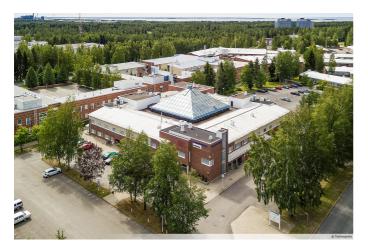

# TECHNOPOLIS LINNANMAA – OFFICE SPACE AMONG THOUSANDS OF PROFESSIONALS

You can find flexible office space and thousands of interconnected professionals at Technopolis Linnanmaa. The campus is home to 250 companies, 30 Technopolis properties, and the equivalent of 20 football fields in office space. As well as the selection of meeting rooms and auditoriums that are on campus, there are also six restaurants of different sizes, three sauna departments, and the Ideapark Oulu shopping center nearby. From our campus you will also find a small office area, Technopolis HUB, which consists of 84 smaller offices for teams of up to 12 people.

### DIRECTIONS

Technopolis Linnanmaa campus is located along the highway only 10 minutes away from the city center and 20 minutes away from the airport.