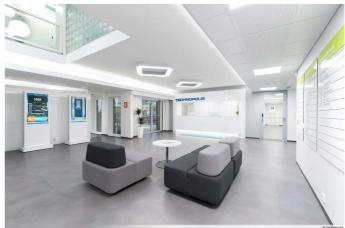

# TECHNOPOLIS LINNANMAA – OFFICE SPACE AMONG THOUSANDS OF PROFESSIONALS

You can find flexible office space and thousands of interconnected professionals at Technopolis Linnanmaa. The campus is home to 250 companies, 30 Technopolis properties, and the equivalent of 20 football fields in office space. As well as the selection of meeting rooms and auditoriums that are on campus, there are also six restaurants of different sizes, three sauna departments, and the Ideapark Oulu shopping center nearby. From our campus you will also find a small office area, Technopolis HUB, which consists of 84 smaller offices for teams of up to 12 people.