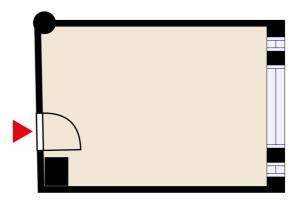

### OFFICE 19 M<sup>2</sup> | TECHNOPOLIS LINNANMAA

A quality office room for rent in the Technopolis Linnanmaa Technology Village. The property is located approximately 10 minutes away from Oulu city center. The stated square footage contains a share of the common areas.