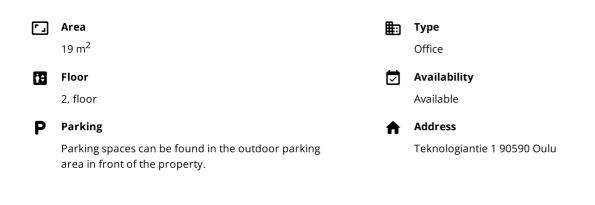

# Office 19 m<sup>2</sup>

Technopolis Linnanmaa, Oulu

### OFFICE 19 M<sup>2</sup> | TECHNOPOLIS LINNANMAA

A quality office room for rent in the Technopolis Linnanmaa Technology Village. The property is located approximately 10 minutes away from Oulu city center. The stated square footage contains a share of the common areas.