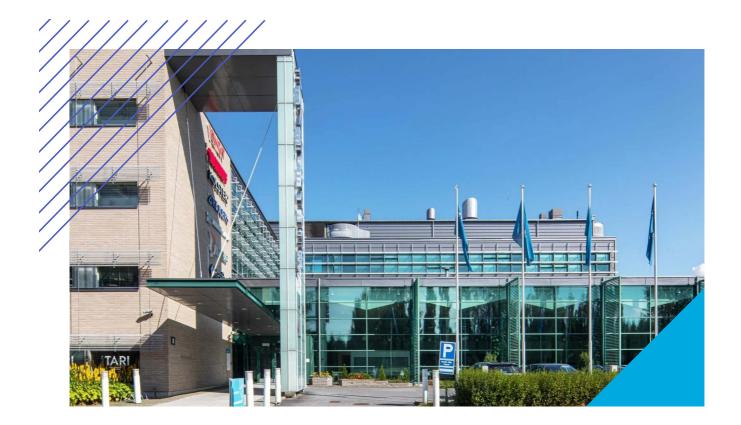

# TECHNOPOLIS LINNANMAA – OFFICE SPACE AMONG THOUSANDS OF PROFESSIONALS

You can find flexible office space and thousands of interconnected professionals at Technopolis Linnanmaa. The campus is home to 250 companies, 30 Technopolis properties, and the equivalent of 20 football fields in office space. As well as the selection of meeting rooms and auditoriums that are on campus, there are also six restaurants of different sizes, three sauna departments, and the Ideapark Oulu shopping center nearby. From our campus you will also find a small office area, Technopolis HUB, which consists of 84 smaller offices for teams of up to 12 people.

### OFFICE 19 M<sup>2</sup> | TECHNOPOLIS LINNANMAA

A quality office room for rent in the Technopolis Linnanmaa Technology Village. The property is located approximately 10 minutes away from Oulu city center. The stated square footage contains a share of the common areas.