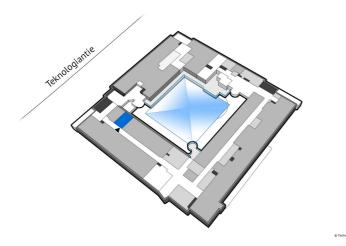

### OFFICE 19 M<sup>2</sup> | TECHNOPOLIS LINNANMAA

A quality office room for rent in the Technopolis Linnanmaa Technology Village. The property is located approximately 10 minutes away from Oulu city center. The stated square footage contains a share of the common areas.