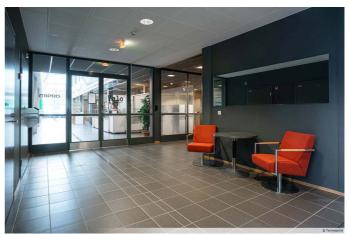

### OFFICE 201 M<sup>2</sup> | TECHNOPOLIS LINNANMAA

A multi-purpose and modern first-floor office at Technopolis Linnanmaa Elektroniikkatie 6. In its current form, the space has an open-plan workspace, an office and conference room, a lounge area and a laboratory space. The property offers versatile services and there are several lunch restaurants nearby. The stated square footage contains a share of the common areas. Contact us for further information!