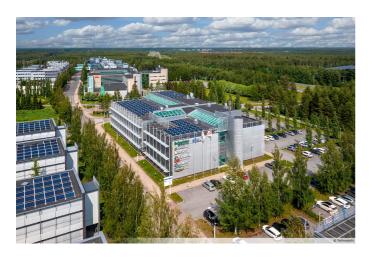

# TECHNOPOLIS LINNANMAA – OFFICE SPACE AMONG THOUSANDS OF PROFESSIONALS

You can find flexible office space and thousands of interconnected professionals at Technopolis Linnanmaa. The campus is home to 250 companies, 30 Technopolis properties, and the equivalent of 20 football fields in office space. As well as the selection of meeting rooms and auditoriums that are on campus, there are also six restaurants of different sizes, three sauna departments, and the Ideapark Oulu shopping center nearby. From our campus you will also find a small office area, Technopolis HUB, which consists of 84 smaller offices for teams of up to 12 people.

Around 6,000 professionals from all kinds of industries work at Technopolis Linnanmaa, which makes it a great place to be if you want to network and make lasting connections. The campus is next to Oulu University and just 10 minutes from the city center by car, as well as being easily accessible by public transport.