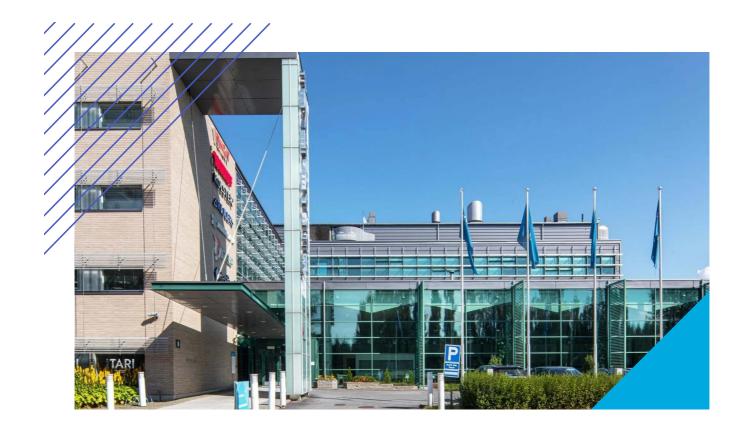

# TECHNOPOLIS LINNANMAA – OFFICE SPACE AMONG THOUSANDS OF PROFESSIONALS

You can find flexible office space and thousands of interconnected professionals at Technopolis Linnanmaa. The campus is home to 250 companies, 30 Technopolis properties, and the equivalent of 20 football fields in office space. As well as the selection of meeting rooms and auditoriums that are on campus, there are also six restaurants of different sizes, three sauna departments, and the Ideapark Oulu shopping center nearby. From our campus you will also find a small office area, Technopolis HUB, which consists of 84 smaller offices for teams of up to 12 people.

### OFFICE 201 M<sup>2</sup> | TECHNOPOLIS LINNANMAA

A multi-purpose and modern first-floor office at Technopolis Linnanmaa Elektroniikkatie 6. In its current form, the space has an open-plan workspace, an office and conference room, a lounge area and a laboratory space. The property offers versatile services and there are several lunch restaurants nearby. The stated square footage contains a share of the common areas. Contact us for further information!