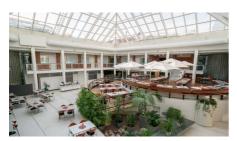

# TECHNOPOLIS LINNANMAA – OFFICE SPACE AMONG THOUSANDS OF PROFESSIONALS

You can find flexible office space and thousands of interconnected professionals at Technopolis Linnanmaa. The campus is home to 250 companies, 30 Technopolis properties, and the equivalent of 20 football fields in office space. As well as the selection of meeting rooms and auditoriums that are on campus, there are also six restaurants of different sizes, three sauna departments, and the Ideapark Oulu shopping center nearby. From our campus you will also find a small office area, Technopolis HUB, which consists of 84 smaller offices for teams of up to 12 people.

# Delicious meals served all day long

You can find a total of six restaurants on Linnanmaa campus that serve up a great combination of familiar and international dishes. Most of the restaurants at Linnanmaa also provide self-service kiosks.