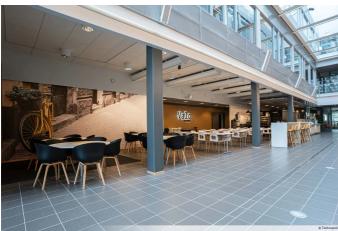

# Delicious meals served all day long

You can find a total of six restaurants on Linnanmaa campus that serve up a great combination of familiar and international dishes. Most of the restaurants at Linnanmaa also provide self-service kiosks.