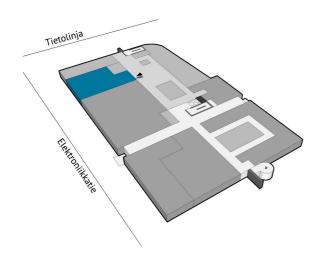

### OFFICE 201 M<sup>2</sup> | TECHNOPOLIS LINNANMAA

A multi-purpose and modern first-floor office at Technopolis Linnanmaa Elektroniikkatie 6. In its current form, the space has an open-plan workspace, an office and conference room, a lounge area and a laboratory space. The property offers versatile services and there are several lunch restaurants nearby. The stated square footage contains a share of the common areas. Contact us for further information!

Area

 $201 \text{ m}^2$ 

😝 Floor

1. floor

Parking

Parking spaces can be found in the outdoor parking area in front of the property.

**⊞** Type

Office

**Availability** 

On term of notice

Address

Elektroniikkatie 6 90590 Oulu

@ Technopo