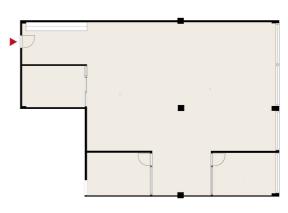

### OFFICE 201 M<sup>2</sup> | TECHNOPOLIS LINNANMAA

A multi-purpose and modern first-floor office at Technopolis Linnanmaa Elektroniikkatie 6. In its current form, the space has an open-plan workspace, an office and conference room, a lounge area and a laboratory space. The property offers versatile services and there are several lunch restaurants nearby. The stated square footage contains a share of the common areas. Contact us for further information!

Area

 $201 \text{ m}^2$ 

😝 Floor

1. floor

Parking

Parking spaces can be found in the outdoor parking area in front of the property.

**⊞** Type

Office