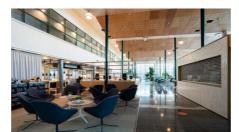

### OFFICE 201 M<sup>2</sup> | TECHNOPOLIS LINNANMAA

A multi-purpose and modern first-floor office at Technopolis Linnanmaa Elektroniikkatie 6. In its current form, the space has an open-plan workspace, an office and conference room, a lounge area and a laboratory space. The property offers versatile services and there are several lunch restaurants nearby. The stated square footage contains a share of the common areas. Contact us for further information!