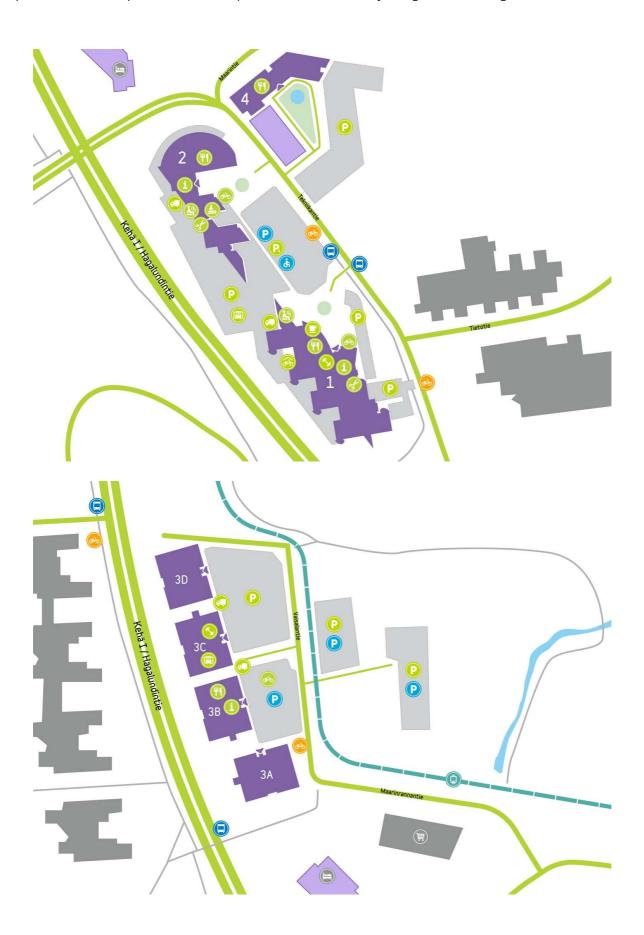

#### **DIRECTIONS**

Technopolis Otaniemi campus is located in Espoo near Aalto University along the Kehä I ring road and the metro.

😾 Availability

Available

Address

Tekniikantie 12 02150 Espoo

© Techno

© Technopoli