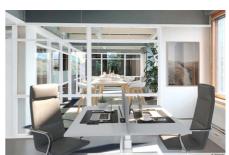

#### OFFICE 202 M<sup>2</sup> | TECHNOPOLIS OTANIEMI

A large open office for rent, with its own kitchen and toilets. Technopolis offers a comprehensive set of services to its customers. The campus has, among other things, three gyms and five conference rooms with saunas. The campus is conveniently located near Aalto University, along Ring Road I and Länsimetro.

### Why Technopolis?

Squares are not really what you want, are they? Wouldn't you prefer...

- Flexible office space that adapts to your needs
- One contract that includes access to space and all services
- Your own contact person and helpful staff at reception
- A strategic location and great transport connections
- Being part of a vibrant community of companies and professionals