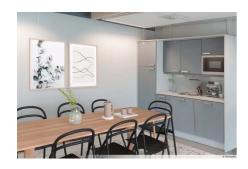

#### OFFICE 202 M<sup>2</sup> | TECHNOPOLIS OTANIEMI

A large open office for rent, with its own kitchen and toilets. Technopolis offers a comprehensive set of services to its customers. The campus has, among other things, three gyms and five conference rooms with saunas. The campus is conveniently located near Aalto University, along Ring Road I and Länsimetro.

Area

 $202 \text{ m}^2$ 

Floor

4. floor

Parking

Parking spaces can be found in the parking garage and in the outdoor parking area.

**⊞** Type

Office