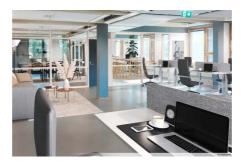

#### OFFICE 202 M<sup>2</sup> | TECHNOPOLIS OTANIEMI

A large open office for rent, with its own kitchen and toilets. Technopolis offers a comprehensive set of services to its customers. The campus has, among other things, three gyms and five conference rooms with saunas. The campus is conveniently located near Aalto University, along Ring Road I and Länsimetro.

### Why Technopolis?

Squares are not really what you want, are they? Wouldn't you prefer...

- Flexible office space that adapts to your needs
- One contract that includes access to space and all services
- Your own contact person and helpful staff at reception
- A strategic location and great transport connections
- Being part of a vibrant community of companies and professionals