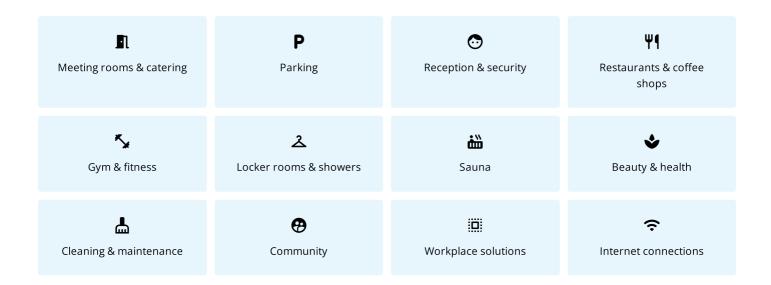

#### **SERVICES ON CAMPUS**

Your functional work environment combines office space and access to our services. Discover all the services available on this campus.

Restaurants & coffee shops

#### OFFICE 202 M<sup>2</sup> | TECHNOPOLIS OTANIEMI

A large open office for rent, with its own kitchen and toilets. Technopolis offers a comprehensive set of services to its customers. The campus has, among other things, three gyms and five conference rooms with saunas. The campus is conveniently located near Aalto University, along Ring Road I and Länsimetro.