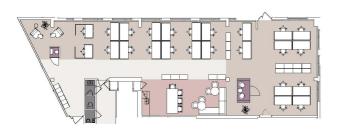

#### OFFICE 202 M<sup>2</sup> | TECHNOPOLIS OTANIEMI

A large open office for rent, with its own kitchen and toilets. Technopolis offers a comprehensive set of services to its customers. The campus has, among other things, three gyms and five conference rooms with saunas. The campus is conveniently located near Aalto University, along Ring Road I and Länsimetro.