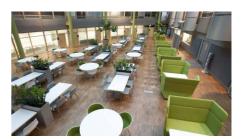

# Delicious meals served all day long

At Otaniemi campus, you can take your pick from our four fantastic restaurants: Hehku, Tastory, Helinä, and MIN Otaniemi. So no matter if you come for breakfast on the go, lunch with colleagues, a work meeting, or a sweet treat, we're always ready to share our love of food.

#### OFFICE 202 M<sup>2</sup> | TECHNOPOLIS OTANIEMI

A large open office for rent, with its own kitchen and toilets. Technopolis offers a comprehensive set of services to its customers. The campus has, among other things, three gyms and five conference rooms with saunas. The campus is conveniently located near Aalto University, along Ring Road I and Länsimetro.