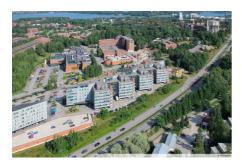

## TECHNOPOLIS OTANIEMI – SMART OFFICE SPACE CLOSE TO AALTO UNIVERSITY

Technopolis Otaniemi is the ideal spot for your company to collaborate with university students, graduates, and members of different fields. This contemporary, smart office space is located near Aalto University and can be accessed by the Ring I road, metro and light rail line 15.

#### **DIRECTIONS**

Technopolis Otaniemi campus is located in Espoo near Aalto University along the Kehä I ring road and the metro.