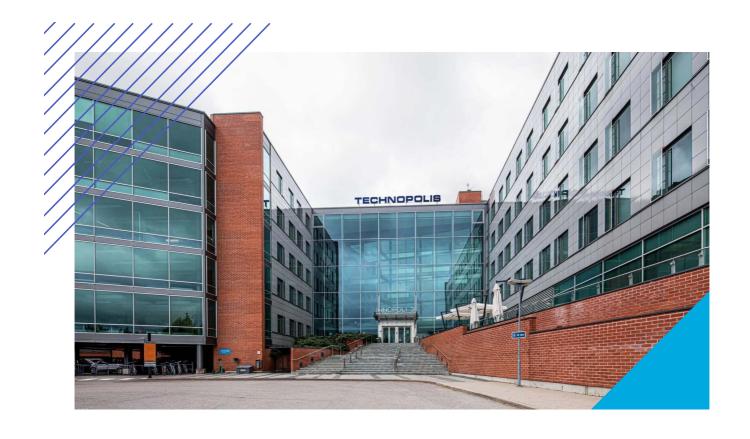

## TECHNOPOLIS OTANIEMI – SMART OFFICE SPACE CLOSE TO AALTO UNIVERSITY

Technopolis Otaniemi is the ideal spot for your company to collaborate with university students, graduates, and members of different fields. This contemporary, smart office space is located near Aalto University and can be accessed by the Ring I road, metro and light rail line 15.

#### **DIRECTIONS**

Technopolis Otaniemi campus is located in Espoo near Aalto University along the Kehä I ring road and the metro.