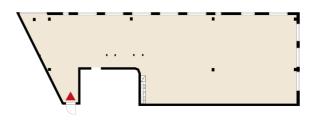

# Office 202 m<sup>2</sup>

Technopolis Otaniemi, Espoo

Area

 $202 \text{ m}^2$ 

Floor

4. floor

Parking

Parking spaces can be found in the parking garage and in the outdoor parking area.

**⊞** Type

Office