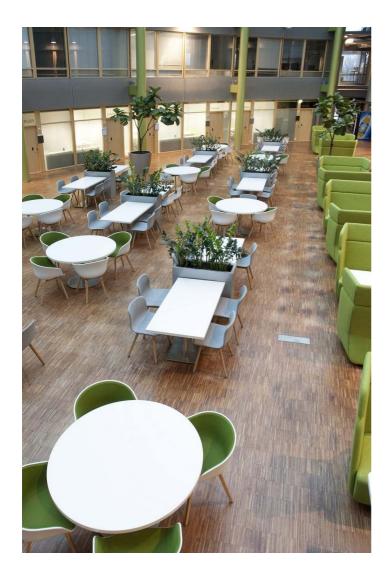

#### OFFICE 202 M<sup>2</sup> | TECHNOPOLIS OTANIEMI

A large open office for rent, with its own kitchen and toilets. Technopolis offers a comprehensive set of services to its customers. The campus has, among other things, three gyms and five conference rooms with saunas. The campus is conveniently located near Aalto University, along Ring Road I and Länsimetro.

Area

 $202 \text{ m}^2$ 

Floor

4. floor

Parking

Parking spaces can be found in the parking garage and in the outdoor parking area.

**⊞** Type

Office