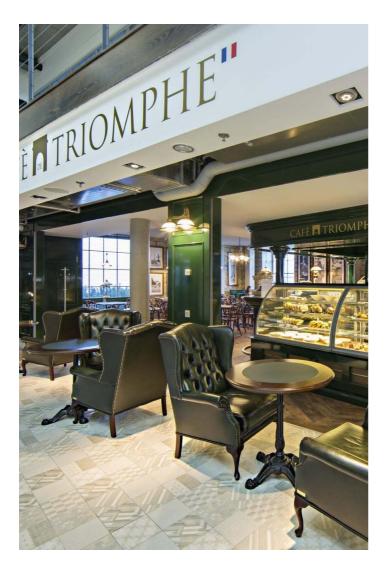

# Delicious meals served all day long

You can take your pick from a total of 11 different restaurants on this campus. Our restaurants serve everything from home-cooked meals to Asian cuisine and salads. There are also two R-Kiosks on this campus that offer great options on the go.