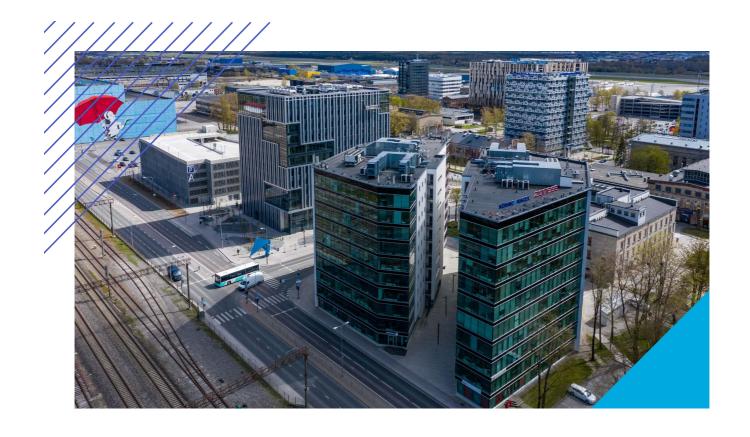

# TECHNOPOLIS ÜLEMISTE – FLEXIBLE OFFICE SPACE IN ÜLEMISTE CITY, TALLINN

You can find our Tallinn campus at Ülemiste City, which is the largest smart city in the Baltic countries and the biggest privately-owned business campus in Northern Europe.

Ülemiste City is based in a prime location, with Tallinn Airport and the future Rail Baltica railway hub only a few meters away. You can easily access the campus by public transport from all the neighboring districts of Tallinn, while the city center and harbor are just a 10-minute drive away.

### **DIRECTIONS**

Ülemiste City is located at the artery of transport options, with Tallinn Airport on one side and the future Rail Baltic and new bus terminal on the other side. The harbor is only a 10-minute drive away from the campus, and Tallinn's main routes Peterburi road and Tartu highway are located right at the doorstep.