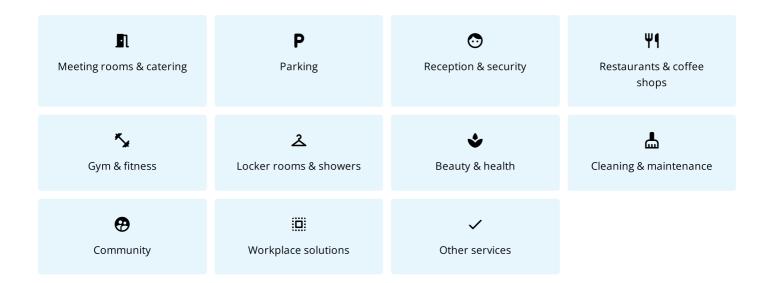

#### **SERVICES ON CAMPUS**

Your functional work environment combines office space and access to our services. Discover all the services available on this campus.

Restaurants & coffee shops