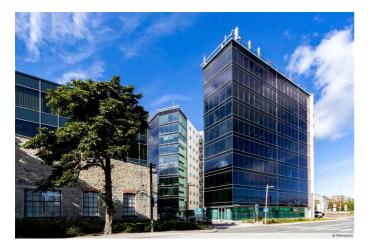

# TECHNOPOLIS ÜLEMISTE – FLEXIBLE OFFICE SPACE IN ÜLEMISTE CITY, TALLINN

You can find our Tallinn campus at Ülemiste City, which is the largest smart city in the Baltic countries and the biggest privately-owned business campus in Northern Europe.

Ülemiste City is based in a prime location, with Tallinn Airport and the future Rail Baltica railway hub only a few meters away. You can easily access the campus by public transport from all the neighboring districts of Tallinn, while the city center and harbor are just a 10-minute drive away.