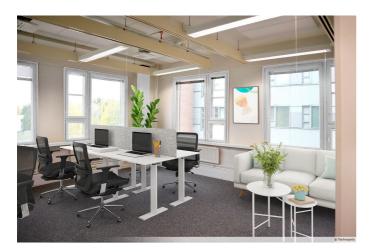

#### OFFICE 20 M<sup>2</sup> | TECHNOPOLIS OTANIEMI

A ready-to-move-in office space for rent, consisting of an open space. Shared kitchen and toilet facilities and lobby service are right next to the office. Technopolis offers its tenants a comprehensive set of services, and the campus includes e.g. three gyms and five conference rooms with saunas. The campus is located next to the Länsimetro, with good transport connections.

Area

 $20 \, m^2$ 

🚼 Floor

2. floor

Parking

Parking spaces can be found in the parking garage and in the outdoor parking area.

**⊞** Type

Office