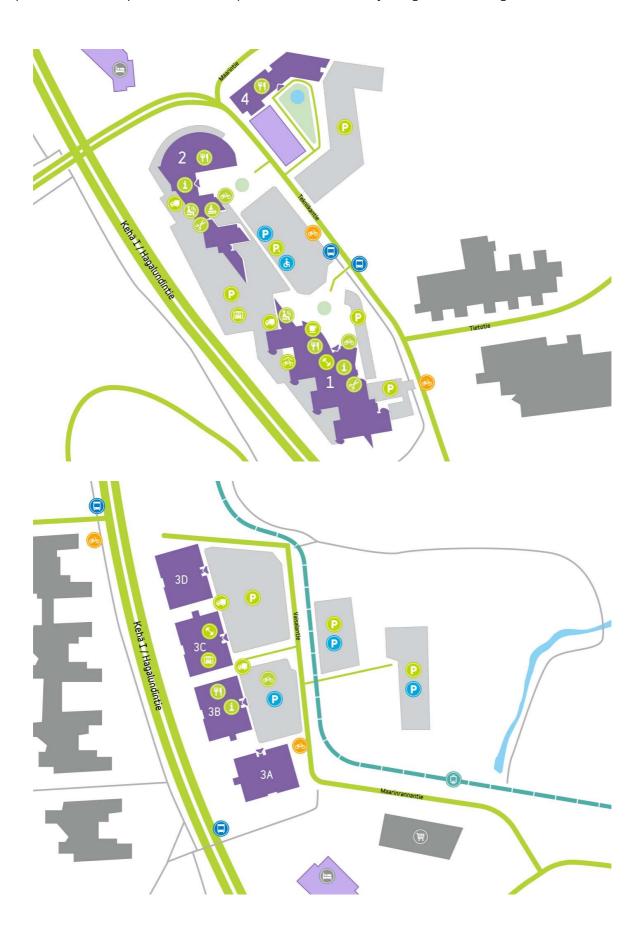

#### **DIRECTIONS**

Technopolis Otaniemi campus is located in Espoo near Aalto University along the Kehä I ring road and the metro.

Area

 $20 \, m^2$ 

🚼 Floor

2. floor

Parking

Parking spaces can be found in the parking garage and in the outdoor parking area.

**⊞** Type

Office

Availability

Available

Address

Tekniikantie 12 02150 Espoo

© Technopo