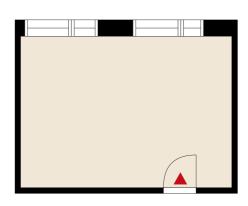

#### OFFICE 20 M<sup>2</sup> | TECHNOPOLIS OTANIEMI

A ready-to-move-in office space for rent, consisting of an open space. Shared kitchen and toilet facilities and lobby service are right next to the office. Technopolis offers its tenants a comprehensive set of services, and the campus includes e.g. three gyms and five conference rooms with saunas. The campus is located next to the Länsimetro, with good transport connections.

Area

 $20 \, m^2$ 

🚼 Floor

2. floor

Parking

Parking spaces can be found in the parking garage and in the outdoor parking area.

**⊞** Type

Office