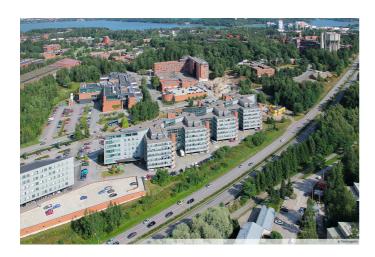

## TECHNOPOLIS OTANIEMI – SMART OFFICE SPACE CLOSE TO AALTO UNIVERSITY

Technopolis Otaniemi is the ideal spot for your company to collaborate with university students, graduates, and members of different fields. This contemporary, smart office space is located near Aalto University and can be accessed by the Ring I road, metro and light rail line 15.

#### **DIRECTIONS**

Technopolis Otaniemi campus is located in Espoo near Aalto University along the Kehä I ring road and the metro.