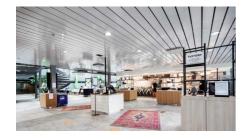

## TECHNOPOLIS OTANIEMI – SMART OFFICE SPACE CLOSE TO AALTO UNIVERSITY

Technopolis Otaniemi is the ideal spot for your company to collaborate with university students, graduates, and members of different fields. This contemporary, smart office space is located near Aalto University and can be accessed by the Ring I road, metro and light rail line 15.

Whether you're part of an SME or large company, you can find flexible office space in the four Innopoli buildings on campus. The on-site facilities include restaurants, a gym, and plenty of parking space that accommodates drivers of electric vehicles. You're also free to use the wide range of meeting rooms and sauna facilities! From our campus you will also find a small office area, Technopolis HUB, which consists of several smaller offices for teams of up to 10 people.