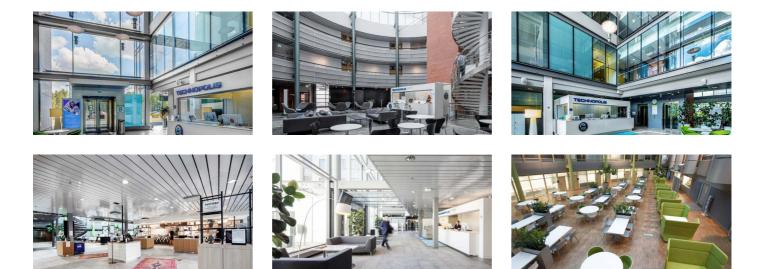

## SERVICES ON CAMPUS

Your functional work environment combines office space and access to our services. Discover all the services available on this campus.

Whether you're part of an SME or large company, you can find flexible office space in the four Innopoli buildings on campus. The on-site facilities include restaurants, a gym, and plenty of parking space that accommodates drivers of electric vehicles. You're also free to use the wide range of meeting rooms and sauna facilities! From our campus you will also find a small office area, Technopolis HUB, which consists of several smaller offices for teams of up to 10 people.