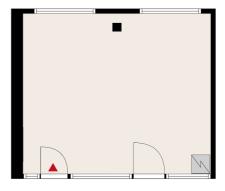

# Office 20 m<sup>2</sup>

Technopolis Otaniemi, Espoo

# OFFICE 20 M<sup>2</sup> | TECHNOPOLIS OTANIEMI

A compact office room on the first floor for rent. The area has shared kitchen and toilet facilities. Technopolis offers a comprehensive set of services to tenants, and the campus has, among other things, three gyms and five conference rooms with saunas. The site is located along the Länsimetro, light rail line and Ring I, near Aalto University. Contact us and we will arrange a viewing!