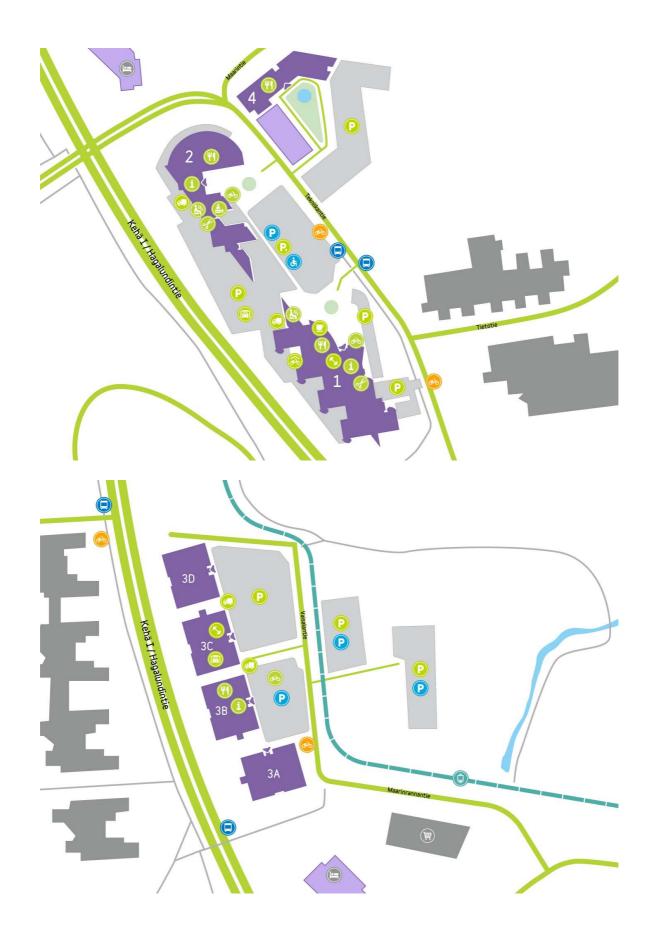

### TECHNOPOLIS OTANIEMI – SMART OFFICE SPACE CLOSE TO AALTO UNIVERSITY

Technopolis Otaniemi is the ideal spot for your company to collaborate with university students, graduates, and members of different fields. This contemporary, smart office space is located near Aalto University and can be accessed by the Ring I road, metro and light rail line 15.

Whether you're part of an SME or large company, you can find flexible office space in the four Innopoli buildings on campus. The on-site facilities include restaurants, a gym, and plenty of parking space that accommodates drivers of electric vehicles. You're also free to use the wide range of meeting rooms and sauna facilities! From our campus you will also find a small office area, Technopolis HUB, which consists of several smaller offices for teams of up to 10 people.

# DIRECTIONS

Technopolis Otaniemi campus is located in Espoo near Aalto University along the Kehä I ring road and the metro.