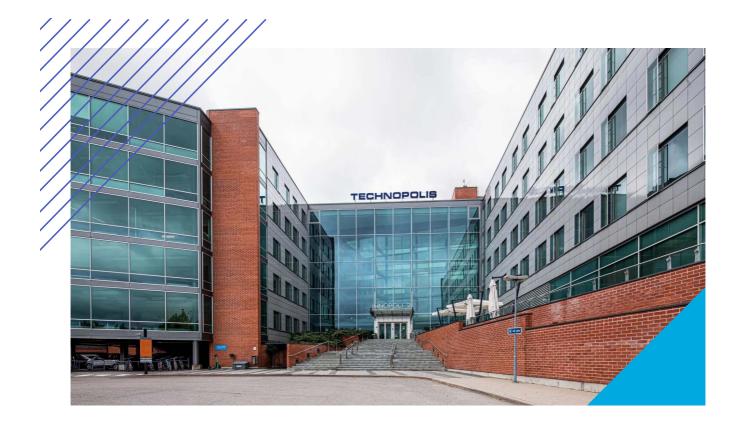

### TECHNOPOLIS OTANIEMI – SMART OFFICE SPACE CLOSE TO AALTO UNIVERSITY

Technopolis Otaniemi is the ideal spot for your company to collaborate with university students, graduates, and members of different fields. This contemporary, smart office space is located near Aalto University and can be accessed by the Ring I road, metro and light rail line 15.

# DIRECTIONS

Technopolis Otaniemi campus is located in Espoo near Aalto University along the Kehä I ring road and the metro.