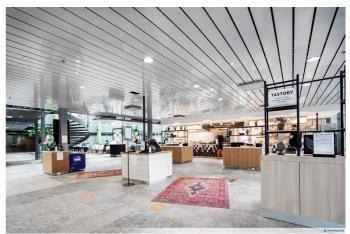

# Restaurants & coffee shops

# Delicious meals served all day long

At Otaniemi campus, you can take your pick from our four fantastic restaurants: Hehku, Tastory, Helinä, and MIN Otaniemi. So no matter if you come for breakfast on the go, lunch with colleagues, a work meeting, or a sweet treat, we're always ready to share our love of food.