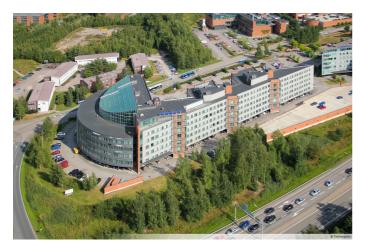

### TECHNOPOLIS OTANIEMI – SMART OFFICE SPACE CLOSE TO AALTO UNIVERSITY

Technopolis Otaniemi is the ideal spot for your company to collaborate with university students, graduates, and members of different fields. This contemporary, smart office space is located near Aalto University and can be accessed by the Ring I road, metro and light rail line 15.

# DIRECTIONS

Technopolis Otaniemi campus is located in Espoo near Aalto University along the Kehä I ring road and the metro.

# OFFICE 20 M<sup>2</sup> | TECHNOPOLIS OTANIEMI

A compact office room on the first floor for rent. The area has shared kitchen and toilet facilities. Technopolis offers a comprehensive set of services to tenants, and the campus has, among other things, three gyms and five conference rooms with saunas. The site is located along the Länsimetro, light rail line and Ring I, near Aalto University. Contact us and we will arrange a viewing!