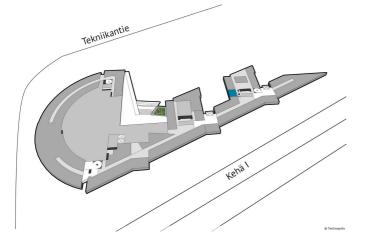

# OFFICE 20 M<sup>2</sup> | TECHNOPOLIS OTANIEMI

A compact office room on the first floor for rent. The area has shared kitchen and toilet facilities. Technopolis offers a comprehensive set of services to tenants, and the campus has, among other things, three gyms and five conference rooms with saunas. The site is located along the Länsimetro, light rail line and Ring I, near Aalto University. Contact us and we will arrange a viewing!