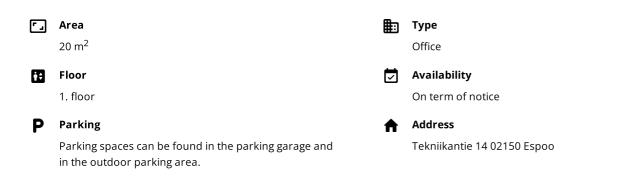

# Office 20 m<sup>2</sup>

Technopolis Otaniemi, Espoo

# OFFICE 20 M<sup>2</sup> | TECHNOPOLIS OTANIEMI

A compact office room on the first floor for rent. The area has shared kitchen and toilet facilities. Technopolis offers a comprehensive set of services to tenants, and the campus has, among other things, three gyms and five conference rooms with saunas. The site is located along the Länsimetro, light rail line and Ring I, near Aalto University. Contact us and we will arrange a viewing!