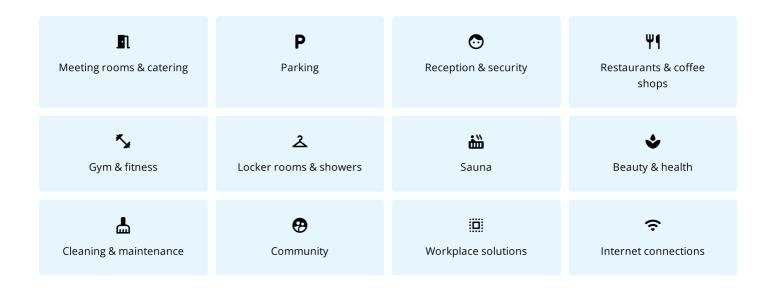

## SERVICES ON CAMPUS

Your functional work environment combines office space and access to our services. Discover all the services available on this campus.

Whether you're part of an SME or large company, you can find flexible office space in the four Innopoli buildings on campus. The on-site facilities include restaurants, a gym, and plenty of parking space that accommodates drivers of electric vehicles. You're also free to use the wide range of meeting rooms and sauna facilities! From our campus you will also find a small office area, Technopolis HUB, which consists of several smaller offices for teams of up to 10 people.