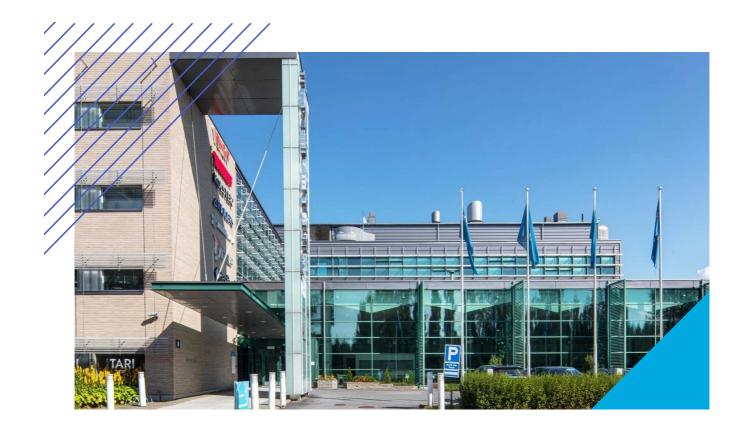

# Office 2147 m<sup>2</sup>

Technopolis Linnanmaa, Oulu

### OFFICE 2147 M<sup>2</sup> | TECHNOPOLIS LINNANMAA

For rent, a large office complex on the second floor, which includes, among other things, office and conference rooms, kitchen and break rooms. Technopolis Linnanmaa campus offers its tenants a wide range of services. The stated square footage contains a share of the common areas. Contact us and ask for more information!