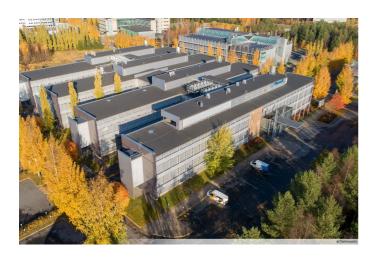

## TECHNOPOLIS LINNANMAA – OFFICE SPACE AMONG THOUSANDS OF PROFESSIONALS

You can find flexible office space and thousands of interconnected professionals at Technopolis Linnanmaa. The campus is home to 250 companies, 30 Technopolis properties, and the equivalent of 20 football fields in office space. As well as the selection of meeting rooms and auditoriums that are on campus, there are also six restaurants of different sizes, three sauna departments, and the Ideapark Oulu shopping center nearby. From our campus you will also find a small office area, Technopolis HUB, which consists of 84 smaller offices for teams of up to 12 people.

When visiting Linnanmaa, you will find yourself at the beginning of the Technopolis story. The original campus was built in the early 1980s after being inspired by Silicon Valley, and it went on to become one of the first technology villages in the world. Since then, most of the campus has been renovated and an extension was added in 2000.