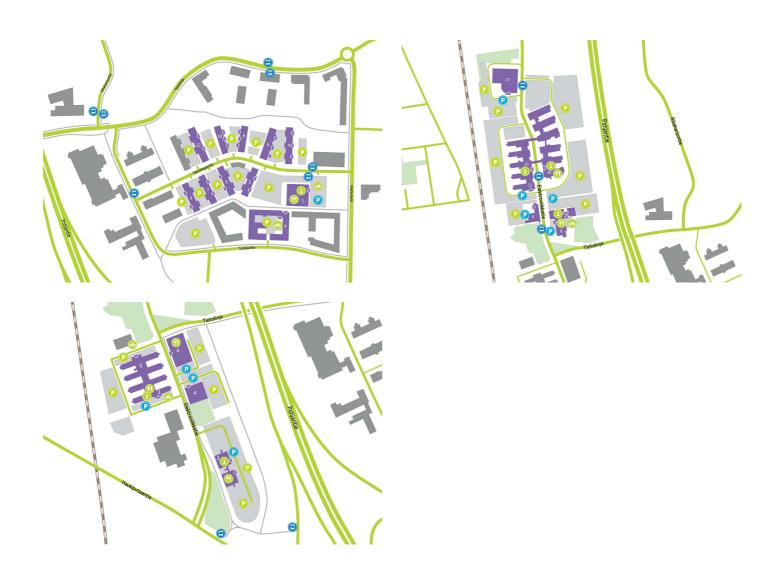

#### **DIRECTIONS**

Technopolis Linnanmaa campus is located along the highway only 10 minutes away from the city center and 20 minutes away from the airport.

### OFFICE 2147 M<sup>2</sup> | TECHNOPOLIS LINNANMAA

For rent, a large office complex on the second floor, which includes, among other things, office and conference rooms, kitchen and break rooms. Technopolis Linnanmaa campus offers its tenants a wide range of services. The stated square footage contains a share of the common areas. Contact us and ask for more information!

Availability

On term of notice

♠ Address

Elektroniikkatie 3 90590 Oulu

© Technops