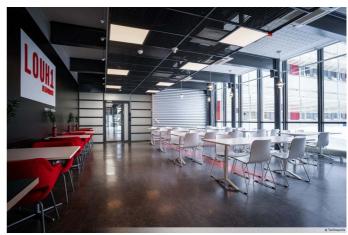

# Delicious meals served all day long

You can find a total of six restaurants on Linnanmaa campus that serve up a great combination of familiar and international dishes. Most of the restaurants at Linnanmaa also provide self-service kiosks.