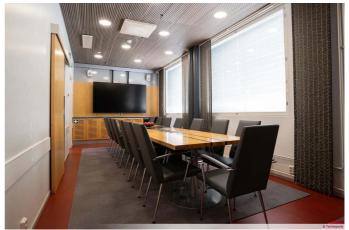

### OFFICE 2147 M<sup>2</sup> | TECHNOPOLIS LINNANMAA

For rent, a large office complex on the second floor, which includes, among other things, office and conference rooms, kitchen and break rooms. Technopolis Linnanmaa campus offers its tenants a wide range of services. The stated square footage contains a share of the common areas. Contact us and ask for more information!

Area

2147 m<sup>2</sup>

Floor

2. floor

Parking

Parking spaces can be found in the outdoor parking area in front of the property.

**⊞** Type

Office