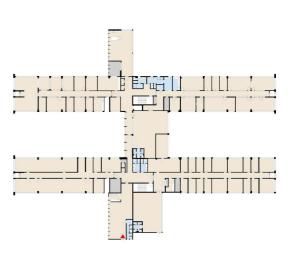

### OFFICE 2147 M<sup>2</sup> | TECHNOPOLIS LINNANMAA

For rent, a large office complex on the second floor, which includes, among other things, office and conference rooms, kitchen and break rooms. Technopolis Linnanmaa campus offers its tenants a wide range of services. The stated square footage contains a share of the common areas. Contact us and ask for more information!

Area

2147 m<sup>2</sup>

Floor

2. floor

Parking

Parking spaces can be found in the outdoor parking area in front of the property.

**⊞** Type

Office