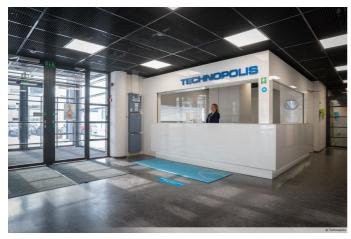

## TECHNOPOLIS LINNANMAA – OFFICE SPACE AMONG THOUSANDS OF PROFESSIONALS

You can find flexible office space and thousands of interconnected professionals at Technopolis Linnanmaa. The campus is home to 250 companies, 30 Technopolis properties, and the equivalent of 20 football fields in office space. As well as the selection of meeting rooms and auditoriums that are on campus, there are also six restaurants of different sizes, three sauna departments, and the Ideapark Oulu shopping center nearby. From our campus you will also find a small office area, Technopolis HUB, which consists of 84 smaller offices for teams of up to 12 people.