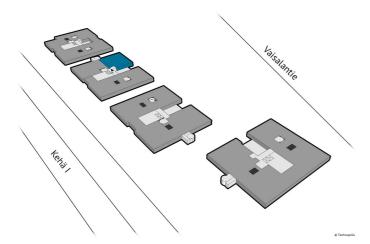

### OFFICE 215 M<sup>2</sup> | TECHNOPOLIS OTANIEMI

A move-in ready office on the second floor. The facility has several work rooms, a meeting room and an open space. The campus is located within easy reach of the Länsimetro and Ring Road I. Raidejokeri stop being completed in front of the property. The property also has plenty of parking space. Contact us and we will arrange a viewing!