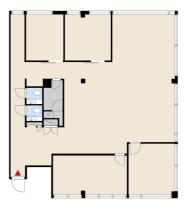

### OFFICE 215 M<sup>2</sup> | TECHNOPOLIS OTANIEMI

A move-in ready office on the second floor. The facility has several work rooms, a meeting room and an open space. The campus is located within easy reach of the Länsimetro and Ring Road I. Raidejokeri stop being completed in front of the property. The property also has plenty of parking space. Contact us and we will arrange a viewing!