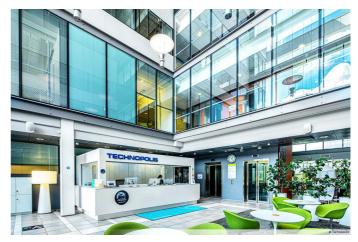

#### TECHNOPOLIS OTANIEMI – SMART OFFICE SPACE CLOSE TO AALTO UNIVERSITY

Technopolis Otaniemi is the ideal spot for your company to collaborate with university students, graduates, and members of different fields. This contemporary, smart office space is located near Aalto University and can be accessed by the Ring I road, metro and light rail line 15.

### OFFICE 215 M<sup>2</sup> | TECHNOPOLIS OTANIEMI

A move-in ready office on the second floor. The facility has several work rooms, a meeting room and an open space. The campus is located within easy reach of the Länsimetro and Ring Road I. Raidejokeri stop being completed in front of the property. The property also has plenty of parking space. Contact us and we will arrange a viewing!