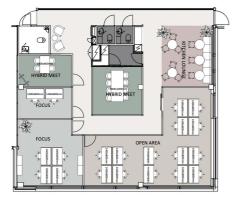

# Office $215 \text{ m}^2$

Technopolis Otaniemi, Espoo

### OFFICE 215 M<sup>2</sup> | TECHNOPOLIS OTANIEMI

A move-in ready office on the second floor. The facility has several work rooms, a meeting room and an open space. The campus is located within easy reach of the Länsimetro and Ring Road I. Raidejokeri stop being completed in front of the property. The property also has plenty of parking space. Contact us and we will arrange a viewing!