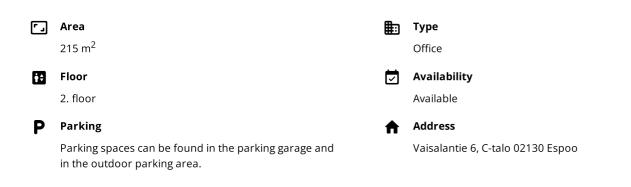

# Office $215 \text{ m}^2$

Technopolis Otaniemi, Espoo

### OFFICE 215 M<sup>2</sup> | TECHNOPOLIS OTANIEMI

A move-in ready office on the second floor. The facility has several work rooms, a meeting room and an open space. The campus is located within easy reach of the Länsimetro and Ring Road I. Raidejokeri stop being completed in front of the property. The property also has plenty of parking space. Contact us and we will arrange a viewing!