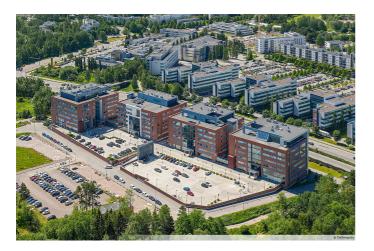

#### TECHNOPOLIS OTANIEMI – SMART OFFICE SPACE CLOSE TO AALTO UNIVERSITY

Technopolis Otaniemi is the ideal spot for your company to collaborate with university students, graduates, and members of different fields. This contemporary, smart office space is located near Aalto University and can be accessed by the Ring I road, metro and light rail line 15.

#### DIRECTIONS

Technopolis Otaniemi campus is located in Espoo near Aalto University along the Kehä I ring road and the metro.