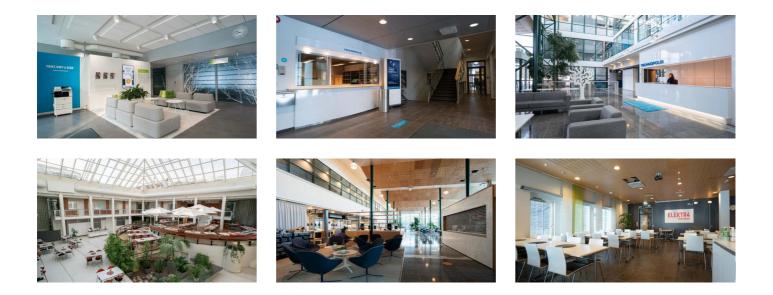

#### SERVICES ON CAMPUS

Your functional work environment combines office space and access to our services. Discover all the services available on this campus.

### Delicious meals served all day long

You can find a total of six restaurants on Linnanmaa campus that serve up a great combination of familiar and international dishes. Most of the restaurants at Linnanmaa also provide self-service kiosks.