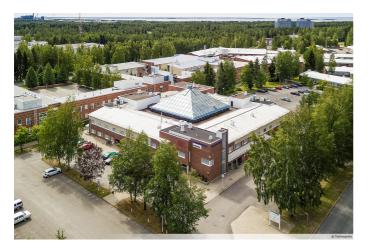

## TECHNOPOLIS LINNANMAA – OFFICE SPACE AMONG THOUSANDS OF PROFESSIONALS

You can find flexible office space and thousands of interconnected professionals at Technopolis Linnanmaa. The campus is home to 250 companies, 30 Technopolis properties, and the equivalent of 20 football fields in office space. As well as the selection of meeting rooms and auditoriums that are on campus, there are also six restaurants of different sizes, three sauna departments, and the Ideapark Oulu shopping center nearby. From our campus you will also find a small office area, Technopolis HUB, which consists of 84 smaller offices for teams of up to 12 people.

Around 6,000 professionals from all kinds of industries work at Technopolis Linnanmaa, which makes it a great place to be if you want to network and make lasting connections. The campus is next to Oulu University and just 10 minutes from the city center by car, as well as being easily accessible by public transport.

### DIRECTIONS

Technopolis Linnanmaa campus is located along the highway only 10 minutes away from the city center and 20 minutes away from the airport.