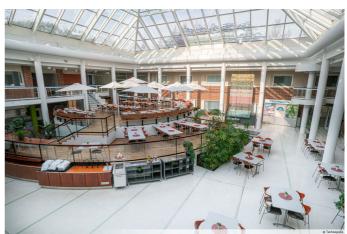

#### Restaurants & coffee shops

### Delicious meals served all day long

You can find a total of six restaurants on Linnanmaa campus that serve up a great combination of familiar and international dishes. Most of the restaurants at Linnanmaa also provide self-service kiosks.