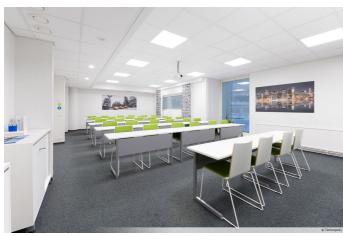

## TECHNOPOLIS LINNANMAA – OFFICE SPACE AMONG THOUSANDS OF PROFESSIONALS

You can find flexible office space and thousands of interconnected professionals at Technopolis Linnanmaa. The campus is home to 250 companies, 30 Technopolis properties, and the equivalent of 20 football fields in office space. As well as the selection of meeting rooms and auditoriums that are on campus, there are also six restaurants of different sizes, three sauna departments, and the Ideapark Oulu shopping center nearby. From our campus you will also find a small office area, Technopolis HUB, which consists of 84 smaller offices for teams of up to 12 people.

#### SERVICES ON CAMPUS

Your functional work environment combines office space and access to our services. Discover all the services available on this campus.