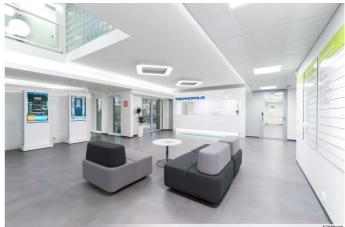

## TECHNOPOLIS LINNANMAA – OFFICE SPACE AMONG THOUSANDS OF PROFESSIONALS

You can find flexible office space and thousands of interconnected professionals at Technopolis Linnanmaa. The campus is home to 250 companies, 30 Technopolis properties, and the equivalent of 20 football fields in office space. As well as the selection of meeting rooms and auditoriums that are on campus, there are also six restaurants of different sizes, three sauna departments, and the Ideapark Oulu shopping center nearby. From our campus you will also find a small office area, Technopolis HUB, which consists of 84 smaller offices for teams of up to 12 people.

#### SERVICES ON CAMPUS

Your functional work environment combines office space and access to our services. Discover all the services available on this campus.