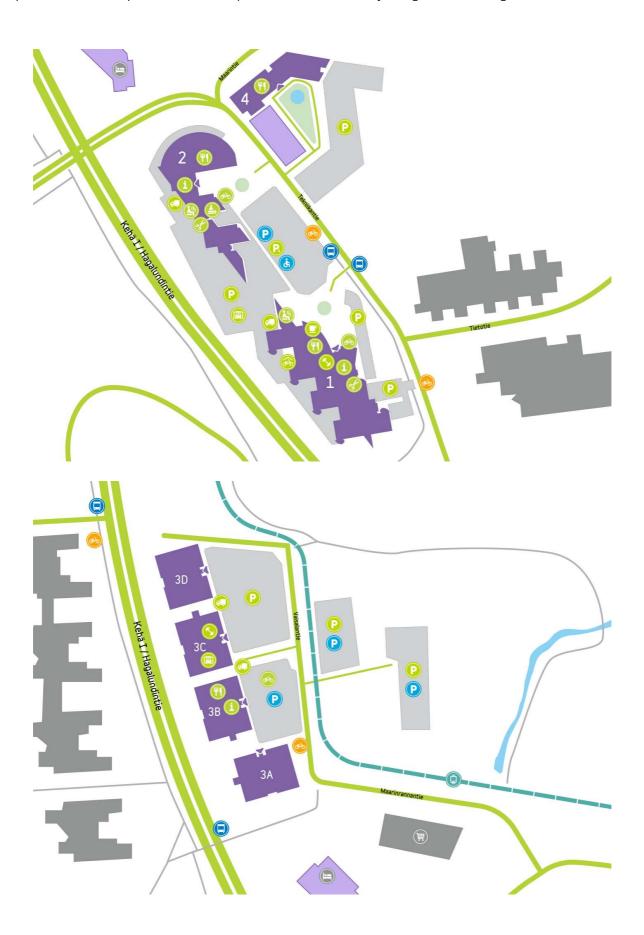

#### **DIRECTIONS**

Technopolis Otaniemi campus is located in Espoo near Aalto University along the Kehä I ring road and the metro.

Floor

P Parking

4. floor

Parking spaces can be found in the parking garage and in the outdoor parking area.

Office

😾 Availability

Available

♠ Address

Vaisalantie 4, B-talo 02130 Espoo

@ Technopo