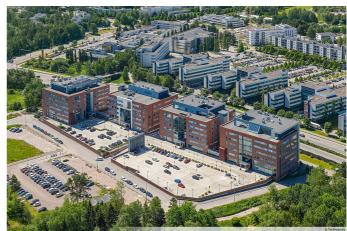

## TECHNOPOLIS OTANIEMI – SMART OFFICE SPACE CLOSE TO AALTO UNIVERSITY

Technopolis Otaniemi is the ideal spot for your company to collaborate with university students, graduates, and members of different fields. This contemporary, smart office space is located near Aalto University and can be accessed by the Ring I road, metro and light rail line 15.

#### **DIRECTIONS**

Technopolis Otaniemi campus is located in Espoo near Aalto University along the Kehä I ring road and the metro.