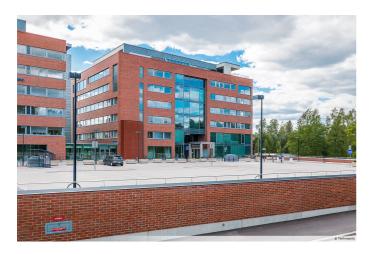

## TECHNOPOLIS OTANIEMI – SMART OFFICE SPACE CLOSE TO AALTO UNIVERSITY

Technopolis Otaniemi is the ideal spot for your company to collaborate with university students, graduates, and members of different fields. This contemporary, smart office space is located near Aalto University and can be accessed by the Ring I road, metro and light rail line 15.