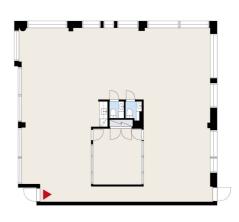

#### OFFICE 220 M<sup>2</sup> | TECHNOPOLIS OTANIEMI

A ready-to-move-in open-plan office for rent, with a large conference room, as well as its own kitchen and toilet facilities. It is possible to build rooms in the space according to the customer's needs. The campus is located within easy reach of Länsimetro, Light Rail Line and Ring Road I. The property also has plenty of parking space in the parking garage and outside. Contact us and we will arrange a viewing!

Floor

P Parking

4. floor

Parking spaces can be found in the parking garage and in the outdoor parking area.

Office

😾 Availability

Available

♠ Address