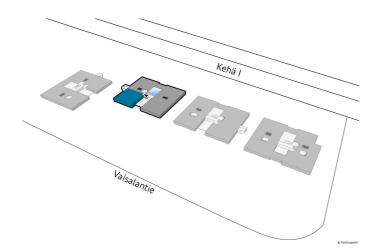

#### **DIRECTIONS**

Technopolis Otaniemi campus is located in Espoo near Aalto University along the Kehä I ring road and the metro.

Vaisalantie 4, B-talo 02130 Espoo

@ Technopo