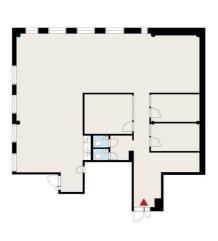

### OFFICE 225 M<sup>2</sup> | TECHNOPOLIS RUOHOLAHTI

A ready-to-move-in office space with wonderful views for rent on the fourth floor. The premises has an open space, separate rooms, own kitchen and toilets. This office is located near the lobby and restaurant services. Technopolis Ruoholahti offers new and flexible offices suitable for companies of different sizes. The site is located just 10 minutes from the center along Länsiväylä.