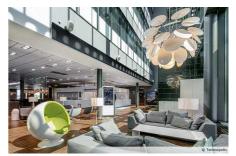

#### TECHNOPOLIS RUOHOLAHTI - OFFICE SPACE WITH A SEA VIEW

Ruoholahti campus is known for its sea views and great location next to the western highway in Salmisaari. If your company is looking for office space with a vantage point in the Helsinki area, this option is bound to stand out. Near the Baltic Sea and only 10 minutes from the city center, this location also has good metro and bus connections.

Technopolis Ruoholahti has a vibrant atmosphere that carries over into a coffee shop and two popular restaurants, DIN Hilli and MIN, that are situated on campus. Inside, you will find meeting rooms, a reception area, and our staff who are always happy to help with your business needs. From our campus you will also find a small office area, Technopolis HUB, which consists of dozens of smaller offices for teams of up to 8 people. All customers are welcome to make use of the communal workspace in the lounge area, as well as the informal meeting spots outside the private office spaces.

### **SERVICES ON CAMPUS**

Your functional work environment combines office space and access to our services. Discover all the services available on this campus.

Restaurants & coffee shops