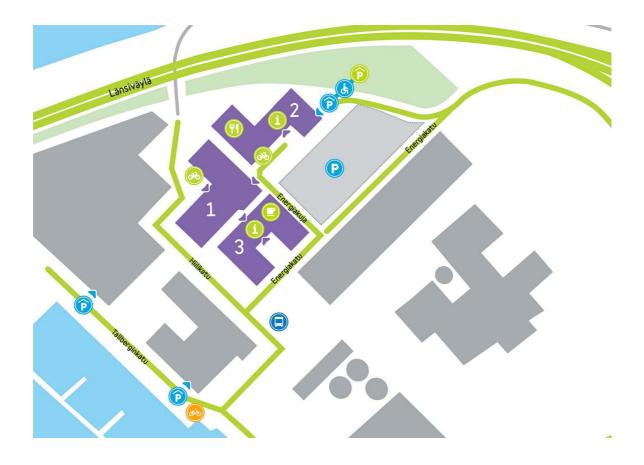

### **DIRECTIONS**

Technopolis Ruoholahti campus is located 10 minutes away from the city center with good public transportation connections.