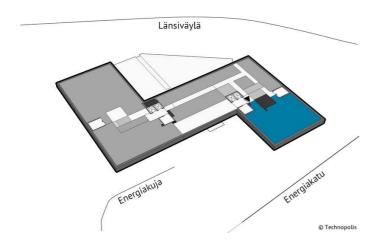

### OFFICE 225 M<sup>2</sup> | TECHNOPOLIS RUOHOLAHTI

A ready-to-move-in office space with wonderful views for rent on the fourth floor. The premises has an open space, separate rooms, own kitchen and toilets. This office is located near the lobby and restaurant services. Technopolis Ruoholahti offers new and flexible offices suitable for companies of different sizes. The site is located just 10 minutes from the center along Länsiväylä.