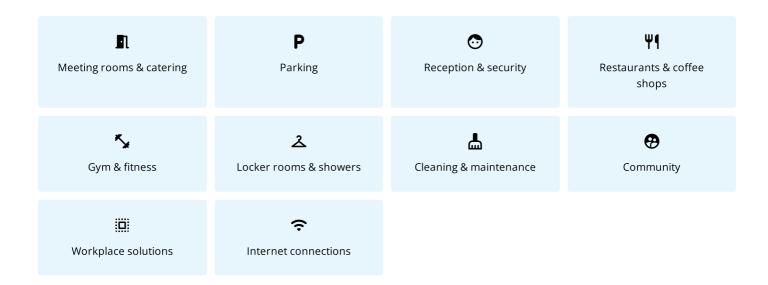

### **SERVICES ON CAMPUS**

Your functional work environment combines office space and access to our services. Discover all the services available on this campus.

Restaurants & coffee shops