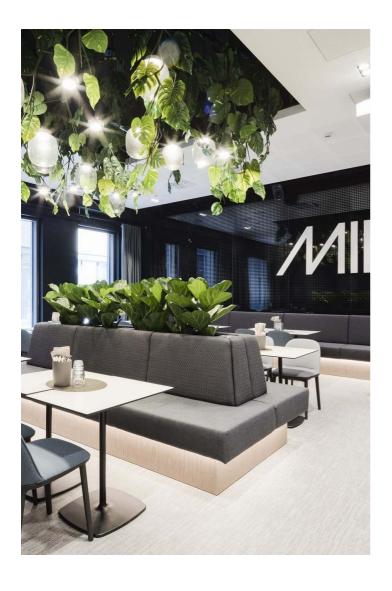

Technopolis Ruoholahti has a vibrant atmosphere that carries over into a coffee shop and two popular restaurants, DIN Hilli and MIN, that are situated on campus. Inside, you will find meeting rooms, a reception area, and our staff who are always happy to help with your business needs. From our campus you will also find a small office area, Technopolis HUB, which consists of dozens of smaller offices for teams of up to 8 people. All customers are welcome to make use of the communal workspace in the lounge area, as well as the informal meeting spots outside the private office spaces.

# Delicious meals served all day long

We have two wonderful restaurants on Ruoholahti Campus: MIN Ruoholahti and DIN Hiili. MIN Ruoholahti specializes in contemporary Scandinavian and continental cuisine. At DIN Hiili, tasty food and sustainability go hand in hand