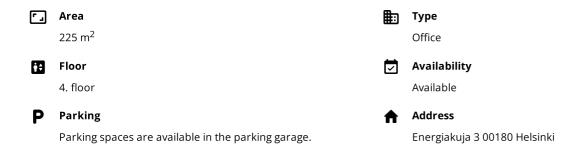

# Office 225 m<sup>2</sup>

Technopolis Ruoholahti, Helsinki

### OFFICE 225 M<sup>2</sup> | TECHNOPOLIS RUOHOLAHTI

A ready-to-move-in office space with wonderful views for rent on the fourth floor. The premises has an open space, separate rooms, own kitchen and toilets. This office is located near the lobby and restaurant services. Technopolis Ruoholahti offers new and flexible offices suitable for companies of different sizes. The site is located just 10 minutes from the center along Länsiväylä.