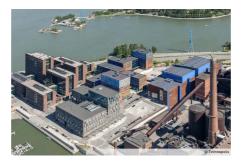

#### TECHNOPOLIS RUOHOLAHTI - OFFICE SPACE WITH A SEA VIEW

Ruoholahti campus is known for its sea views and great location next to the western highway in Salmisaari. If your company is looking for office space with a vantage point in the Helsinki area, this option is bound to stand out. Near the Baltic Sea and only 10 minutes from the city center, this location also has good metro and bus connections.

The Ruoholahti campus is fully carbon-neutral in all energy consumption and all campus buildings also hold international LEED certificates for energy and environmental conduct. Read more about Technopolis' sustainability.