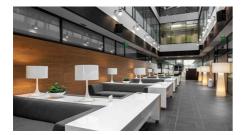

Technopolis Ruoholahti has a vibrant atmosphere that carries over into a coffee shop and two popular restaurants, DIN Hilli and MIN, that are situated on campus. Inside, you will find meeting rooms, a reception area, and our staff who are always happy to help with your business needs. From our campus you will also find a small office area, Technopolis HUB, which consists of dozens of smaller offices for teams of up to 8 people. All customers are welcome to make use of the communal workspace in the lounge area, as well as the informal meeting spots outside the private office spaces.

### OFFICE 225 M<sup>2</sup> | TECHNOPOLIS RUOHOLAHTI

A ready-to-move-in office space with wonderful views for rent on the fourth floor. The premises has an open space, separate rooms, own kitchen and toilets. This office is located near the lobby and restaurant services. Technopolis Ruoholahti offers new and flexible offices suitable for companies of different sizes. The site is located just 10 minutes from the center along Länsiväylä.