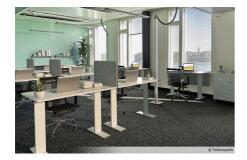

### OFFICE 225 M<sup>2</sup> | TECHNOPOLIS RUOHOLAHTI

A ready-to-move-in office space with wonderful views for rent on the fourth floor. The premises has an open space, separate rooms, own kitchen and toilets. This office is located near the lobby and restaurant services. Technopolis Ruoholahti offers new and flexible offices suitable for companies of different sizes. The site is located just 10 minutes from the center along Länsiväylä.