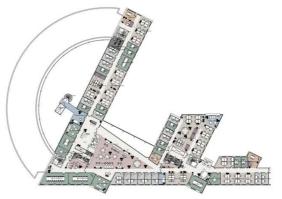

#### OFFICE 2370 M<sup>2</sup> | TECHNOPOLIS OTANIEMI

A 2370m<sup>2</sup> office complex is becoming available for lease. The office complex has several separate rooms, open-plan space and a meeting room, a large kitchen area and toilets. The space can also be customized according to the customer's needs. Technopolis offers a wide and modern set of services to its tenants. The campus has, among other things, three gyms and five conference rooms with saunas. The area is in a good location near Aalto University, along Ring Road I and the Länsimetro.