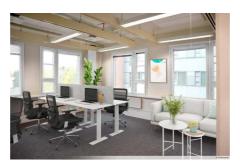

#### OFFICE 2370 M<sup>2</sup> | TECHNOPOLIS OTANIEMI

A 2370m<sup>2</sup> office complex is becoming available for lease. The office complex has several separate rooms, open-plan space and a meeting room, a large kitchen area and toilets. The space can also be customized according to the customer's needs. Technopolis offers a wide and modern set of services to its tenants. The campus has, among other things, three gyms and five conference rooms with saunas. The area is in a good location near Aalto University, along Ring Road I and the Länsimetro.