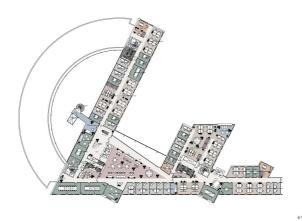

#### OFFICE 2370 M<sup>2</sup> | TECHNOPOLIS OTANIEMI

A 2370m<sup>2</sup> office complex is becoming available for lease. The office complex has several separate rooms, open-plan space and a meeting room, a large kitchen area and toilets. The space can also be customized according to the customer's needs. Technopolis offers a wide and modern set of services to its tenants. The campus has, among other things, three gyms and five conference rooms with saunas. The area is in a good location near Aalto University, along Ring Road I and the Länsimetro.