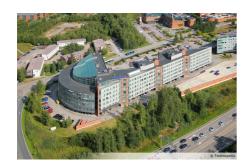

## TECHNOPOLIS OTANIEMI – SMART OFFICE SPACE CLOSE TO AALTO UNIVERSITY

Technopolis Otaniemi is the ideal spot for your company to collaborate with university students, graduates, and members of different fields. This contemporary, smart office space is located near Aalto University and can be accessed by the Ring I road, metro and light rail line 15.

#### **DIRECTIONS**

Technopolis Otaniemi campus is located in Espoo near Aalto University along the Kehä I ring road and the metro.

#### OFFICE 2370 M<sup>2</sup> | TECHNOPOLIS OTANIEMI

A 2370m<sup>2</sup> office complex is becoming available for lease. The office complex has several separate rooms, open-plan space and a meeting room, a large kitchen area and toilets. The space can also be customized according to the customer's needs. Technopolis offers a wide and modern set of services to its tenants. The campus has, among other things, three gyms and five conference rooms with saunas. The area is in a good location near Aalto University, along Ring Road I and the Länsimetro.