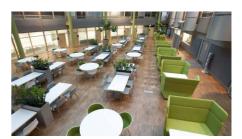

#### OFFICE 2370 M<sup>2</sup> | TECHNOPOLIS OTANIEMI

A 2370m<sup>2</sup> office complex is becoming available for lease. The office complex has several separate rooms, open-plan space and a meeting room, a large kitchen area and toilets. The space can also be customized according to the customer's needs. Technopolis offers a wide and modern set of services to its tenants. The campus has, among other things, three gyms and five conference rooms with saunas. The area is in a good location near Aalto University, along Ring Road I and the Länsimetro.