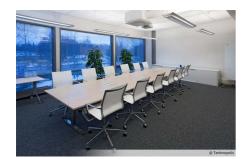

#### OFFICE 2370 M<sup>2</sup> | TECHNOPOLIS OTANIEMI

A 2370m<sup>2</sup> office complex is becoming available for lease. The office complex has several separate rooms, open-plan space and a meeting room, a large kitchen area and toilets. The space can also be customized according to the customer's needs. Technopolis offers a wide and modern set of services to its tenants. The campus has, among other things, three gyms and five conference rooms with saunas. The area is in a good location near Aalto University, along Ring Road I and the Länsimetro.