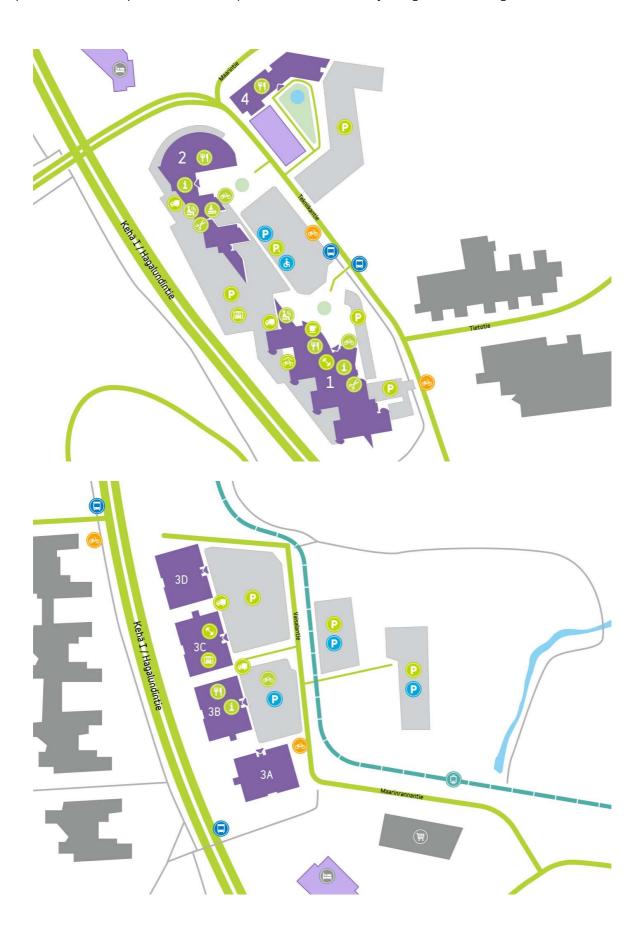

#### **DIRECTIONS**

Technopolis Otaniemi campus is located in Espoo near Aalto University along the Kehä I ring road and the metro.

#### OFFICE 2370 M<sup>2</sup> | TECHNOPOLIS OTANIEMI

A 2370m<sup>2</sup> office complex is becoming available for lease. The office complex has several separate rooms, open-plan space and a meeting room, a large kitchen area and toilets. The space can also be customized according to the customer's needs. Technopolis offers a wide and modern set of services to its tenants. The campus has, among other things, three gyms and five conference rooms with saunas. The area is in a good location near Aalto University, along Ring Road I and the Länsimetro.