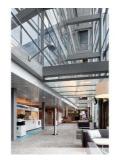

#### OFFICE 2370 M<sup>2</sup> | TECHNOPOLIS OTANIEMI

A 2370m<sup>2</sup> office complex is becoming available for lease. The office complex has several separate rooms, open-plan space and a meeting room, a large kitchen area and toilets. The space can also be customized according to the customer's needs. Technopolis offers a wide and modern set of services to its tenants. The campus has, among other things, three gyms and five conference rooms with saunas. The area is in a good location near Aalto University, along Ring Road I and the Länsimetro.