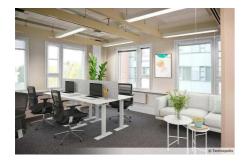

#### OFFICE 2370 M<sup>2</sup> | TECHNOPOLIS OTANIEMI

A 2370m<sup>2</sup> office complex is becoming available for lease. The office complex has several separate rooms, open-plan space and a meeting room, a large kitchen area and toilets. The space can also be customized according to the customer's needs. Technopolis offers a wide and modern set of services to its tenants. The campus has, among other things, three gyms and five conference rooms with saunas. The area is in a good location near Aalto University, along Ring Road I and the Länsimetro.