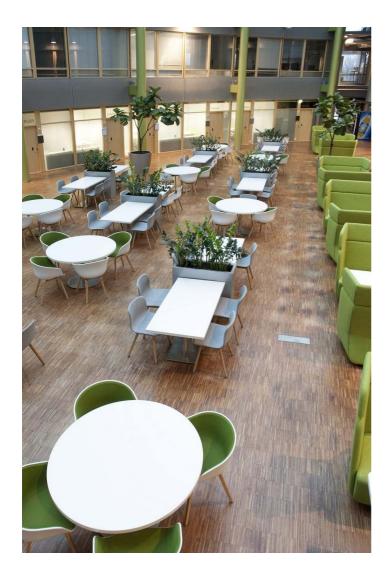

#### OFFICE 2370 M<sup>2</sup> | TECHNOPOLIS OTANIEMI

A 2370m<sup>2</sup> office complex is becoming available for lease. The office complex has several separate rooms, open-plan space and a meeting room, a large kitchen area and toilets. The space can also be customized according to the customer's needs. Technopolis offers a wide and modern set of services to its tenants. The campus has, among other things, three gyms and five conference rooms with saunas. The area is in a good location near Aalto University, along Ring Road I and the Länsimetro.