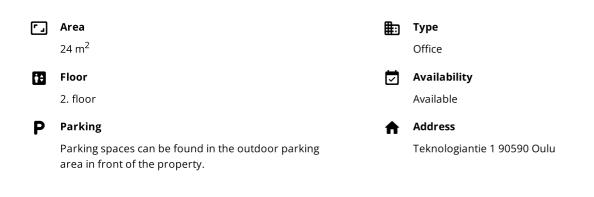

# Office 24 m<sup>2</sup>

Technopolis Linnanmaa, Oulu

### OFFICE 24 M<sup>2</sup> | TECHNOPOLIS LINNANMAA

Neat, second floor office space for rent at Technopolis Teknologiantie 1., 10-minute drive from Oulu city-center. Ask for more detailed rental information.