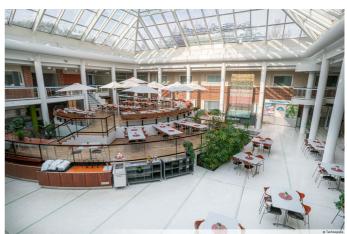

#### Restaurants & coffee shops

## Delicious meals served all day long

You can find a total of six restaurants on Linnanmaa campus that serve up a great combination of familiar and international dishes. Most of the restaurants at Linnanmaa also provide self-service kiosks.