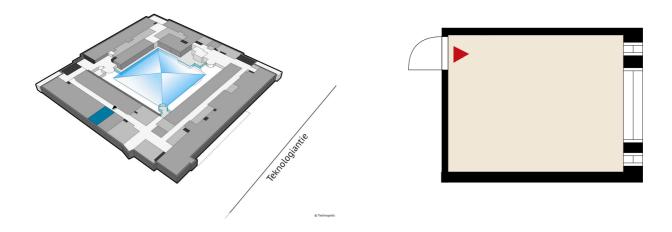

# Office 24 m<sup>2</sup>

Technopolis Linnanmaa, Oulu

### OFFICE 24 M<sup>2</sup> | TECHNOPOLIS LINNANMAA

Neat, second floor office space for rent at Technopolis Teknologiantie 1., 10-minute drive from Oulu city-center. Ask for more detailed rental information.