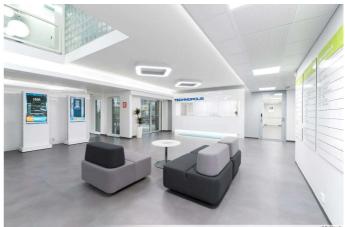

# TECHNOPOLIS LINNANMAA – OFFICE SPACE AMONG THOUSANDS OF PROFESSIONALS

You can find flexible office space and thousands of interconnected professionals at Technopolis Linnanmaa. The campus is home to 250 companies, 30 Technopolis properties, and the equivalent of 20 football fields in office space. As well as the selection of meeting rooms and auditoriums that are on campus, there are also six restaurants of different sizes, three sauna departments, and the Ideapark Oulu shopping center nearby. From our campus you will also find a small office area, Technopolis HUB, which consists of 84 smaller offices for teams of up to 12 people.

#### SERVICES ON CAMPUS

Your functional work environment combines office space and access to our services. Discover all the services available on this campus.