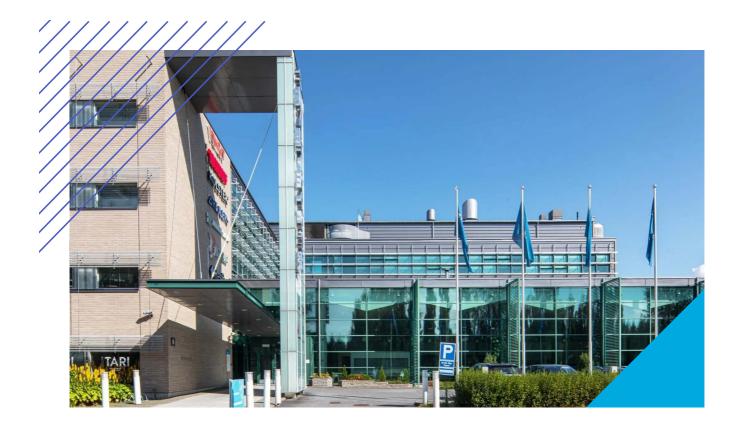

# TECHNOPOLIS LINNANMAA – OFFICE SPACE AMONG THOUSANDS OF PROFESSIONALS

You can find flexible office space and thousands of interconnected professionals at Technopolis Linnanmaa. The campus is home to 250 companies, 30 Technopolis properties, and the equivalent of 20 football fields in office space. As well as the selection of meeting rooms and auditoriums that are on campus, there are also six restaurants of different sizes, three sauna departments, and the Ideapark Oulu shopping center nearby. From our campus you will also find a small office area, Technopolis HUB, which consists of 84 smaller offices for teams of up to 12 people.

### OFFICE 24 M<sup>2</sup> | TECHNOPOLIS LINNANMAA

Available for rent an office room on the second floor at Technopolis Teknologiantie 1. The property is located approximately 10 minutes away from the center of Oulu. The stated square footage contains a share of the common areas. Contact us for more information!