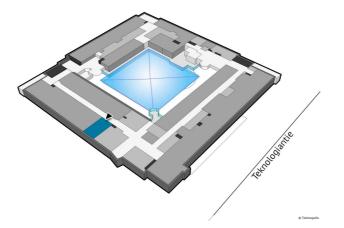

### OFFICE 24 M<sup>2</sup> | TECHNOPOLIS LINNANMAA

Available for rent an office room on the second floor at Technopolis Teknologiantie 1. The property is located approximately 10 minutes away from the center of Oulu. The stated square footage contains a share of the common areas. Contact us for more information!