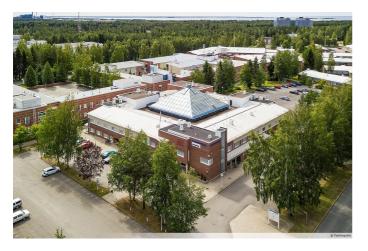

# TECHNOPOLIS LINNANMAA – OFFICE SPACE AMONG THOUSANDS OF PROFESSIONALS

You can find flexible office space and thousands of interconnected professionals at Technopolis Linnanmaa. The campus is home to 250 companies, 30 Technopolis properties, and the equivalent of 20 football fields in office space. As well as the selection of meeting rooms and auditoriums that are on campus, there are also six restaurants of different sizes, three sauna departments, and the Ideapark Oulu shopping center nearby. From our campus you will also find a small office area, Technopolis HUB, which consists of 84 smaller offices for teams of up to 12 people.

Around 6,000 professionals from all kinds of industries work at Technopolis Linnanmaa, which makes it a great place to be if you want to network and make lasting connections. The campus is next to Oulu University and just 10 minutes from the city center by car, as well as being easily accessible by public transport.