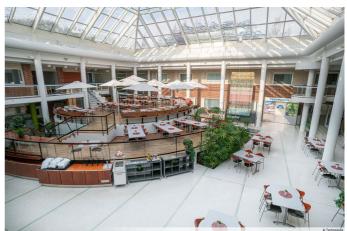

#### Restaurants & coffee shops

## Delicious meals served all day long

You can find a total of six restaurants on Linnanmaa campus that serve up a great combination of familiar and international dishes. Most of the restaurants at Linnanmaa also provide self-service kiosks.