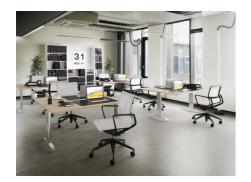

### OFFICE 25 M<sup>2</sup> | TECHNOPOLIS RUOHOLAHTI

An open plan office on the second floor available for rent. The office is located in the Technopolis HUB small office area. Shared kitchen, meeting room and lounge area are on the same floor. The premises are located near the sea, along Länsiväylä and good transport connections. Contact us for more information!

Type
25 m²
Office

Floor
2. floor
Availability
Available

P Parking
Parking spaces are available in the parking garage.

Hillikatu 3 00180 Helsinki

@ Technospoli