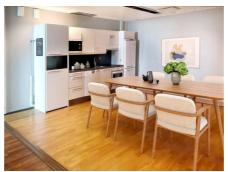

### OFFICE 25 M<sup>2</sup> | TECHNOPOLIS RUOHOLAHTI

An open plan office on the second floor available for rent. The office is located in the Technopolis HUB small office area. Shared kitchen, meeting room and lounge area are on the same floor. The premises are located near the sea, along Länsiväylä and good transport connections. Contact us for more information!

Type
25 m²
Office

Floor
2. floor
Availability
Available

P Parking
Parking spaces are available in the parking garage.

Hillikatu 3 00180 Helsinki

@ Technospoli