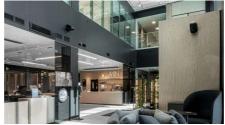

Technopolis Ruoholahti has a vibrant atmosphere that carries over into a coffee shop and two popular restaurants, DIN Hilli and MIN, that are situated on campus. Inside, you will find meeting rooms, a reception area, and our staff who are always happy to help with your business needs. From our campus you will also find a small office area, Technopolis HUB, which consists of dozens of smaller offices for teams of up to 8 people. All customers are welcome to make use of the communal workspace in the lounge area, as well as the informal meeting spots outside the private office spaces.

HUB customers have access to services such as printing services and a kitchen, and some of the HUB areas also have meeting rooms and a lounge area with open workstations. Office furniture rental is available. On the campus you will find meeting rooms, a coffee shop, two popular restaurants, Hiili and MIN, and a reception area with our helpful staff. A vibrant atmosphere in a highly professional work environment is waiting for you!