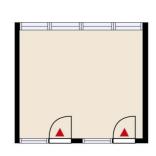

### OFFICE 25 M<sup>2</sup> | TECHNOPOLIS RUOHOLAHTI

An open plan office on the second floor available for rent. The office is located in the Technopolis HUB small office area. Shared kitchen, meeting room and lounge area are on the same floor. The premises are located near the sea, along Länsiväylä and good transport connections. Contact us for more information!

Type
25 m²
Office

Floor
2. floor
Availability
Available

P Parking
Parking spaces are available in the parking garage.

Hillikatu 3 00180 Helsinki

@ Technospoli