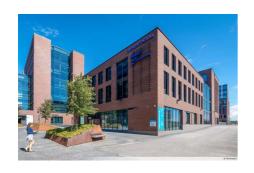

#### TECHNOPOLIS RUOHOLAHTI - OFFICE SPACE WITH A SEA VIEW

Ruoholahti campus is known for its sea views and great location next to the western highway in Salmisaari. If your company is looking for office space with a vantage point in the Helsinki area, this option is bound to stand out. Near the Baltic Sea and only 10 minutes from the city center, this location also has good metro and bus connections.

### OFFICE 25 M<sup>2</sup> | TECHNOPOLIS RUOHOLAHTI

An open plan office on the second floor available for rent. The office is located in the Technopolis HUB small office area. Shared kitchen, meeting room and lounge area are on the same floor. The premises are located near the sea, along Länsiväylä and good transport connections. Contact us for more information!