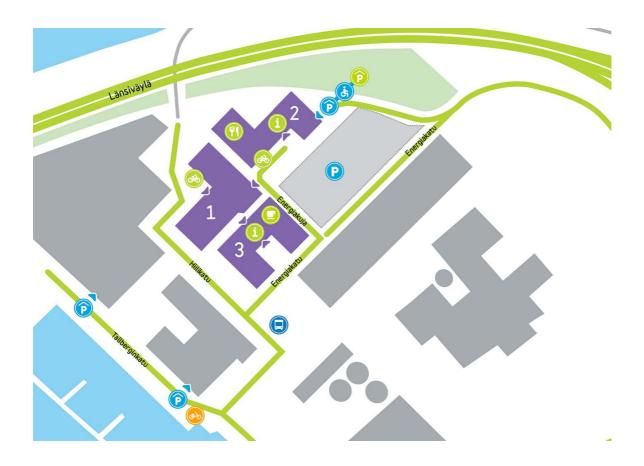

### **DIRECTIONS**

Technopolis Ruoholahti campus is located 10 minutes away from the city center with good public transportation connections.