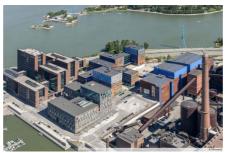

#### TECHNOPOLIS RUOHOLAHTI - OFFICE SPACE WITH A SEA VIEW

Ruoholahti campus is known for its sea views and great location next to the western highway in Salmisaari. If your company is looking for office space with a vantage point in the Helsinki area, this option is bound to stand out. Near the Baltic Sea and only 10 minutes from the city center, this location also has good metro and bus connections.

The Ruoholahti campus is fully carbon-neutral in all energy consumption and all campus buildings also hold international LEED certificates for energy and environmental conduct. Read more about Technopolis' sustainability.