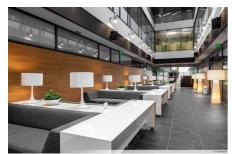

HUB customers have access to services such as printing services and a kitchen, and some of the HUB areas also have meeting rooms and a lounge area with open workstations. Office furniture rental is available. On the campus you will find meeting rooms, a coffee shop, two popular restaurants, Hiili and MIN, and a reception area with our helpful staff. A vibrant atmosphere in a highly professional work environment is waiting for you!

### **SERVICES ON CAMPUS**

Your functional work environment combines office space and access to our services. Discover all the services available on this campus.

Restaurants & coffee shops