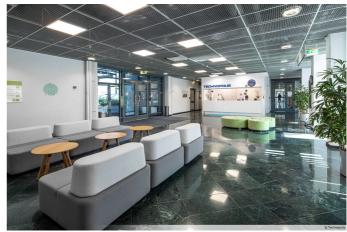

### **DIRECTIONS**

Technopolis Peltola campus is located just 2 km from Oulu city center and railway station. The reception for Yrttipellontie 1 is located on the first floor at the main entrance in the A-part of the building. Yrttipellontie 6 reception is located on the first floor and there is also a reception at the lobby of Yrttipellonite 10.