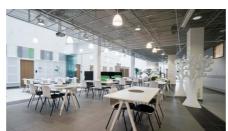

Around 2,700 people can be found working on Peltola campus every day, which greatly contributes to its lively atmosphere. Located just 2 km from the city center and easily accessible by the freeway, the campus is popular among customers due to its selection of meeting, seminar, and workshop rooms that encourage stimulating communication. From our campus you will also find a small office area, Technopolis HUB, which consists of 22 smaller offices for teams of up to 12 people.

### OFFICE 25 M<sup>2</sup> | TECHNOPOLIS PELTOLA

A modern office space on the fourth floor for rent on the Technopolis Peltola campus. On the same floor, there are also shared kitchen and social facilities. The campus is located with good transport connections, near the city center of Oulu. The stated square footage contains a share of the common areas. Contact us and ask for more information about this space!