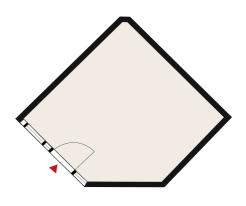

### OFFICE 25 M<sup>2</sup> | TECHNOPOLIS PELTOLA

A modern office space on the fourth floor for rent on the Technopolis Peltola campus. On the same floor, there are also shared kitchen and social facilities. The campus is located with good transport connections, near the city center of Oulu. The stated square footage contains a share of the common areas. Contact us and ask for more information about this space!

Area

 $25 \, \text{m}^2$ 

**Floor** 

4. floor

Parking

Campus parking spaces are located in the parking garage, where there are also charging points for

**⊞** Type

Office