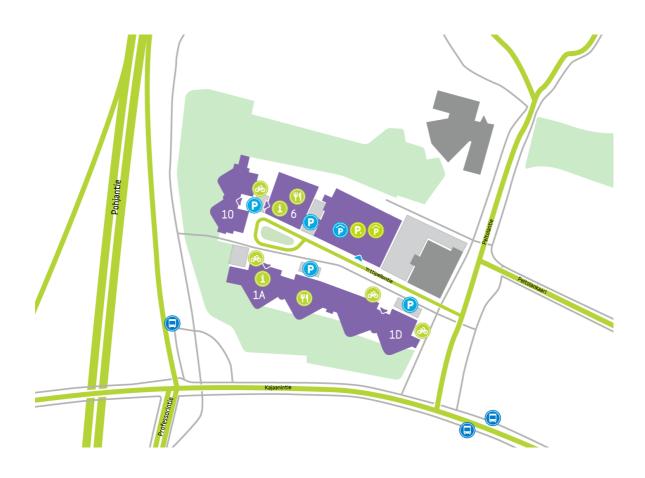

### **DIRECTIONS**

Technopolis Peltola campus is located just 2 km from Oulu city center and railway station. The reception for Yrttipellontie 1 is located on the first floor at the main entrance in the A-part of the building. Yrttipellontie 6 reception is located on the first floor and there is also a reception at the lobby of Yrttipellonite 10.