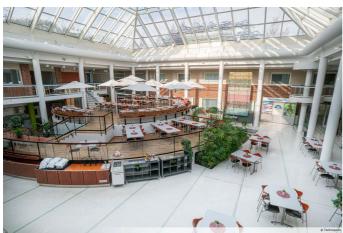

#### Restaurants & coffee shops

## Delicious meals served all day long

You can find a total of six restaurants on Linnanmaa campus that serve up a great combination of familiar and international dishes. Most of the restaurants at Linnanmaa also provide self-service kiosks.