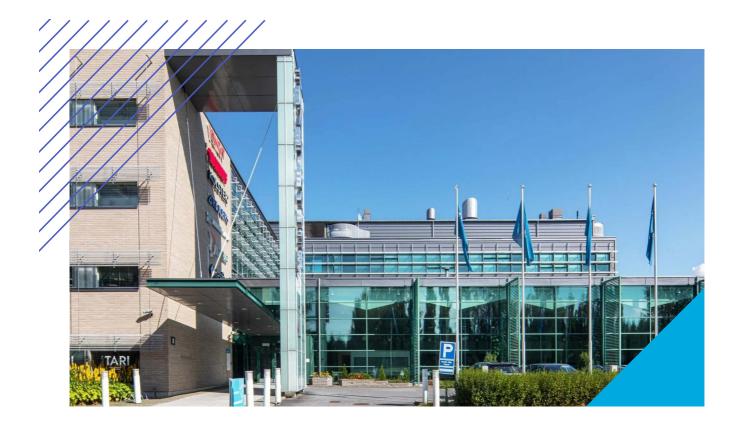

# TECHNOPOLIS LINNANMAA – OFFICE SPACE AMONG THOUSANDS OF PROFESSIONALS

You can find flexible office space and thousands of interconnected professionals at Technopolis Linnanmaa. The campus is home to 250 companies, 30 Technopolis properties, and the equivalent of 20 football fields in office space. As well as the selection of meeting rooms and auditoriums that are on campus, there are also six restaurants of different sizes, three sauna departments, and the Ideapark Oulu shopping center nearby. From our campus you will also find a small office area, Technopolis HUB, which consists of 84 smaller offices for teams of up to 12 people.

### OFFICE 26 M<sup>2</sup> | TECHNOPOLIS LINNANMAA

A neat office space for rent on the second floor at Technopolis Teknologiantie 1. The destination is about a 10-minute drive from the center of Oulu. The stated square footage contains a share of the common areas. Ask for more detailed rental information!