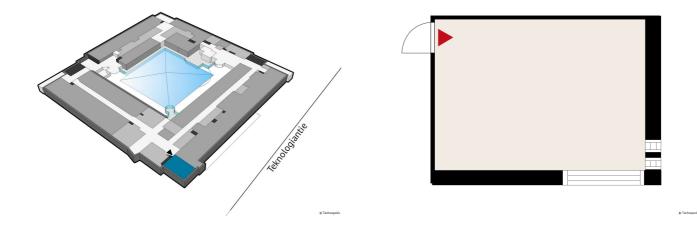

### OFFICE 26 M<sup>2</sup> | TECHNOPOLIS LINNANMAA

A neat office space for rent on the second floor at Technopolis Teknologiantie 1. The destination is about a 10-minute drive from the center of Oulu. The stated square footage contains a share of the common areas. Ask for more detailed rental information!