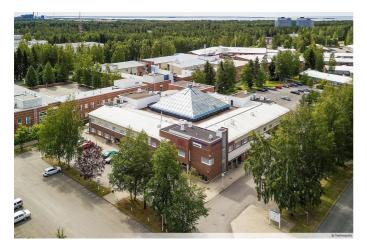

# TECHNOPOLIS LINNANMAA – OFFICE SPACE AMONG THOUSANDS OF PROFESSIONALS

You can find flexible office space and thousands of interconnected professionals at Technopolis Linnanmaa. The campus is home to 250 companies, 30 Technopolis properties, and the equivalent of 20 football fields in office space. As well as the selection of meeting rooms and auditoriums that are on campus, there are also six restaurants of different sizes, three sauna departments, and the Ideapark Oulu shopping center nearby. From our campus you will also find a small office area, Technopolis HUB, which consists of 84 smaller offices for teams of up to 12 people.

When visiting Linnanmaa, you will find yourself at the beginning of the Technopolis story. The original campus was built in the early 1980s after being inspired by Silicon Valley, and it went on to become one of the first technology villages in the world. Since then, most of the campus has been renovated and an extension was added in 2000.