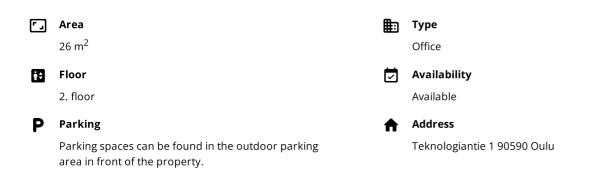

# Office 26 m<sup>2</sup>

Technopolis Linnanmaa, Oulu

### OFFICE 26 M<sup>2</sup> | TECHNOPOLIS LINNANMAA

A neat office space for rent on the second floor at Technopolis Teknologiantie 1. The destination is about a 10-minute drive from the center of Oulu. The stated square footage contains a share of the common areas. Ask for more detailed rental information!